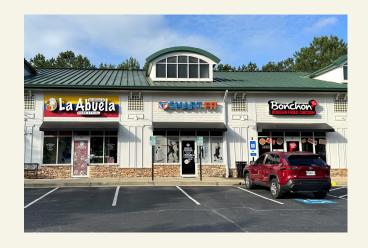

| UNIT | TENANT               | SIZE  |
|------|----------------------|-------|
| 7-10 | La Abuela Mexican    | 4,340 |
| 11   | SmartFit             | 1,065 |
| 12   | Bonchon Korean       | 1,521 |
| 13   | Smallcakes           | 1,400 |
| 14   | Peace Love and Pizza | 3,500 |