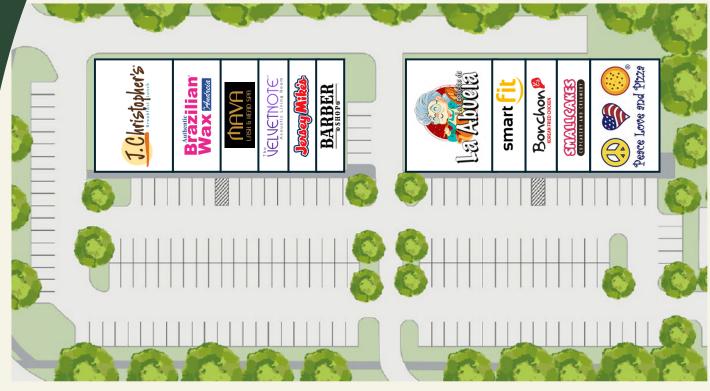

404.381.2220 info@bridger-properties.com

PROPERTY SITE PLAN

**LEASING INFORMATION** 

404.381.2220 info@bridger-properties.com

| UNIT | TENANT                  | SIZE  |
|------|-------------------------|-------|
| 1    | J. Christopher's        | 3,978 |
| 2-3  | Brazilian Wax by Andrea | 2,380 |
| 4    | MAVA Lash & Head Spa    | 1,400 |
| 5    | The Velvet Note         | 1,400 |
| 6    | Jersey Mike's Subs      | 1,400 |
| 7    | The Cut Barbershop      | 1,400 |

| UNIT | TENANT               | SIZE  |
|------|----------------------|-------|
| 7-10 | La Abuela Mexican    | 4,340 |
| 11   | SmartFit             | 1,065 |
| 12   | Bonchon Korean       | 1,521 |
| 13   | Smallcakes           | 1,400 |
| 14   | Peace Love and Pizza | 3,500 |