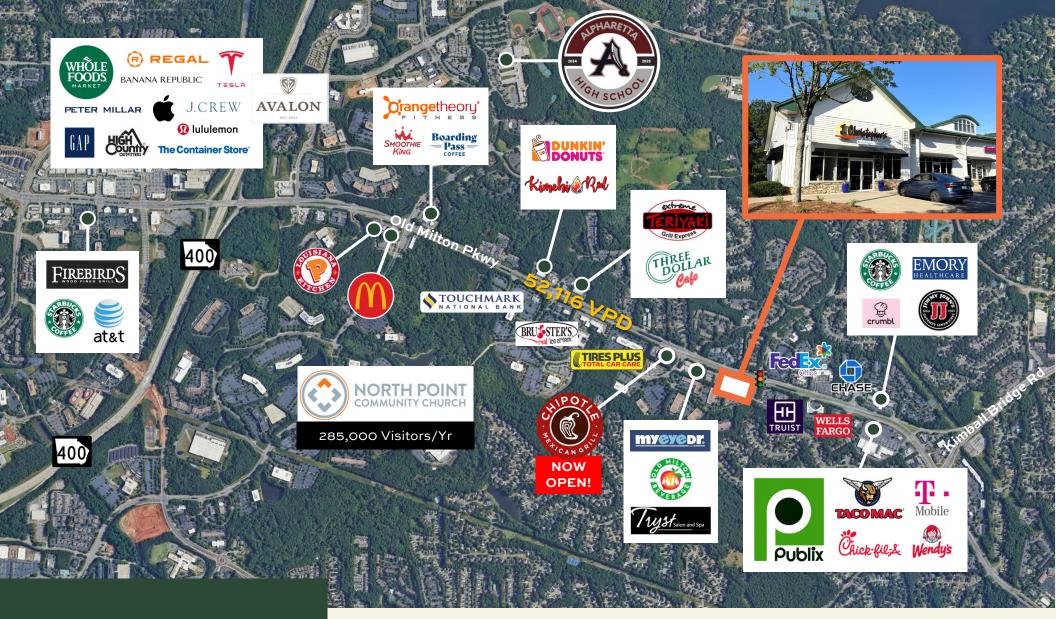

4055-4075 Old Milton Parkway Alpharetta, Georgia 30005

**Fulton County** 

Jersey smart fit

404.381.2220 info@bridger-properties.com

• The property recently underwent extensive renovations, which included new exterior paint, modernized storefronts, enhanced parking facilities, and upgraded landscaping.