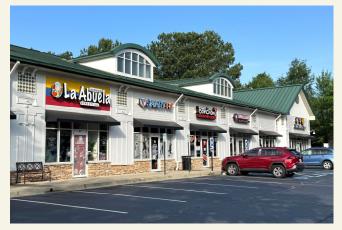

| UNIT | TENANT               | SIZE  |
|------|----------------------|-------|
| 7-10 | La Abuela Mexican    | 4,340 |
| 11   | SmartFit             | 1,065 |
| 12   | Bonchon Korean       | 1,521 |
| 13   | Smallcakes           | 1,400 |
| 14   | Peace Love and Pizza | 3,500 |