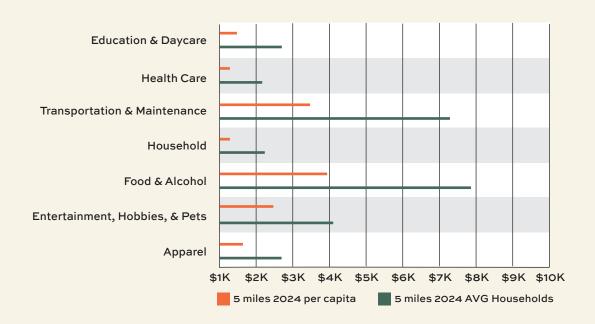

# **DEMOGRAPHICS**

### AVG HOUSEHOLD INCOME

| 3 Mile  | \$86,551  |
|---------|-----------|
| 5 Mile  | \$84,265  |
| 10 Mile | \$101,535 |

Education & Daycare