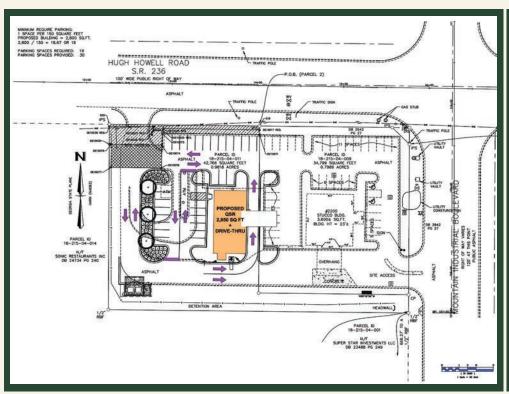

trial Boulevard
- +/- 0.99 acres available for ground lease
- Zoned M (Light Industrial) with a wide range of permitted uses including automotive, retail, medical, educational, and restaurant.
- Utility connections available on or near the site.
- Significant intersections improvements planned for 2025

- The City of Tucker is supportive of new development, with potential flexibility to rezone to C-1 or C-2
- Excellent visibility and multiple points of access from both Hugh Howell Road and Mountain Industrial Blvd
- Prominent signage opportunities and cross-access easements in place
- Directl across from the new Publix-anchored Hugh Howell Marketplace
- Close proximity to SmokeRise, and established and affluent residential community, and the new SmokeRise Elementary School

## SITE PLANS







## TRADE AREA OVERVIEW



# **DEMOGRAPHICS**



### POPULATION 2024

| 3 Mile  | 82,671    |  |
|---------|-----------|--|
| 5 Mile  | 251,236   |  |
| 10 Mile | 1,017,958 |  |



#### HOUSEHOLDS 2024

| 3 Mile  | 31,455 |
|---------|--------|
| 5 Mile  | 91,535 |
| 10 Mile | 392,09 |



### AVG HOUSEHOLD INCOME

| 3 Mile  | \$86,551  |
|---------|-----------|
| 5 Mile  | \$84,265  |
| 10 Mile | \$101,535 |



Education & Daycare



#### POPULATION BY RACE

|                                    | З Mile | 5 Mile | 10 Mile |
|------------------------------------|--------|--------|---------|
| White                              | 23,443 | 67,084 | 339,305 |
| Black                              | 35,792 | 93,748 | 369,495 |
| American Indian<br>/Alaskan Native | 423    | 1,731  | 6,071