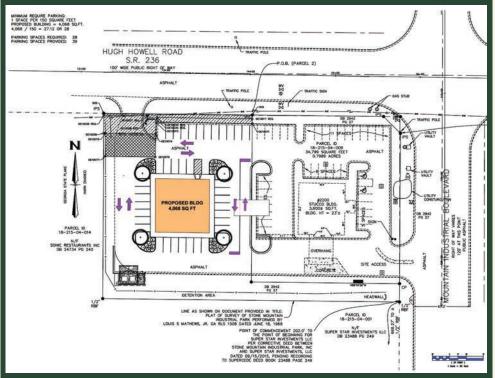

ial Boulevard
- +/- 0.99 acres available for ground lease
- Zoned M (Light Industrial) with a wide range of permitted uses including automotive, retail, medical, educational, and restaurant.
- Utility connections available on or near the site.
- Significant intersections improvements planned for 2025

- The City of Tucker is supportive of new development, with potential flexibility to rezone to C-1 or C-2
- Excellent visibility and multiple points of access from both Hugh Howell Road and Mountain Industrial Blvd
- Prominent signage opportunities and cross-access easements in place
- Directl across from the new Publix-anchored Hugh Howell Marketplace
- Close proximity to SmokeRise, and established and affluent residential community, and the new SmokeRise Elementary School

## SITE PLANS







## TRADE AREA OVERVIEW



# **DEMOGRAPHICS**



### POPULATION 2024

| 3 Mile  | 82,671    |  |
|---------|-----------|--|
| 5 Mile  | 251,236   |  |
| 10 Mile | 1,017,958 |  |



#### HOUSEHOLDS 2024

| 3 Mile  | 31,455 |
|---------|--------|
| 5 Mile  | 91,535 |
| 10 Mile | 392,09 |



### AVG HOUSEHOLD INCOME

| 3 Mile  | \$86,551  |
|---------|-----------|
| 5 Mile  | \$84,265  |
| 10 Mile | \$101,535 |



Education & Daycare



#### POPULATION BY RACE

|                                    | З Mile | 5 Mile | 10 Mile |
|------------------------------------|--------|--------|---------|
| White                              | 23,443 | 67,084 | 339,305 |
| Black                              | 35,792 | 93,748 | 369,495 |
| American Indian<br>/Alaskan Native | 423    | 1,731  | 6,071   |