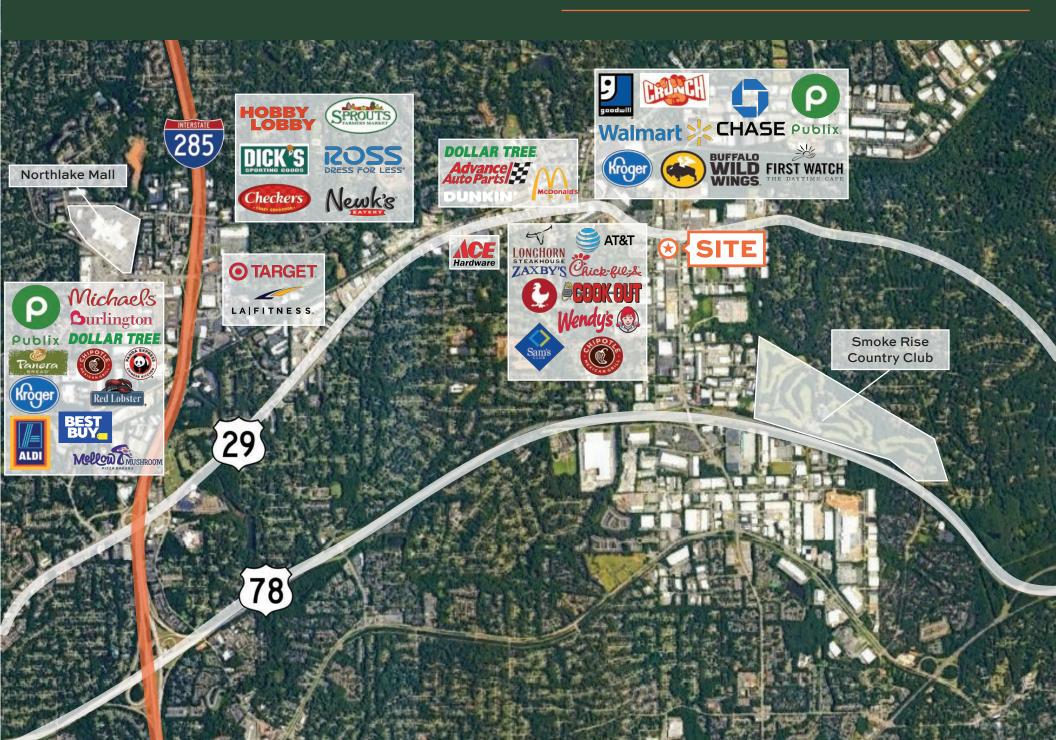

es available for ground lease
- Zoned M (Light Industrial) with a wide range of permitted uses including automotive, retail, medical, educational, and restaurant.
- Utility connections available on or near the site.
- Significant intersections improvements planned for 2025

- The City of Tucker is supportive of new development, with potential flexibility to rezone to C-1 or C-2
- Excellent visibility and multiple points of access from both Hugh Howell Road and Mountain Industrial Blvd
- Prominent signage opportunities and cross-access easements in place
- Directl across from the new Publix-anchored Hugh Howell Marketplace
- Close proximity to SmokeRise, and established and affluent residential community, and the new SmokeRise Elementary School

## SITE PLANS







## TRADE AREA OVERVIEW



# **DEMOGRAPHICS**



### POPULATION 2024

| 3 Mile  | 82,671    |  |
|---------|-----------|--|
| 5 Mile  | 251,236   |  |
| 10 Mile | 1,017,958 |  |



#### HOUSEHOLDS 2024

| 3 Mile  | 31,455 |
|---------|--------|
| 5 Mile  | 91,535 |
| 10 Mile | 392,09 |



### AVG HOUSEHOLD INCOME

| 3 Mile  | \$86,551  |
|---------|-----------|
| 5 Mile  | \$84,265  |
| 10 Mile | \$101,535 |



Education & Daycare



#### POPULATION BY RACE

|                                    | З Mile | 5 Mile | 10 Mile |
|------------------------------------|--------|--------|---------|
| White                              | 23,443 | 67,084 | 339,305 |
| Black                              | 35,792 | 93,748 | 369,495 |
| American Indian<br>/Alaskan Native | 423    | 1,731  | 6,071   |
| Asian