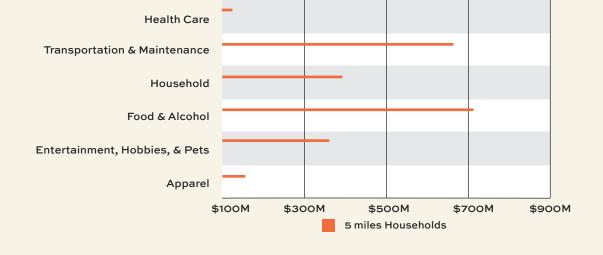

lent visibility and multiple points of access from both Hugh Howell Road and Mountain Industrial Blvd
- Prominent signage opportunities and cross-access easements in place
- Directl across from the new Publix-anchored Hugh Howell Marketplace
- Close proximity to SmokeRise, and established and affluent residential community, and the new SmokeRise Elementary School

## SITE PLANS







## TRADE AREA OVERVIEW



# **DEMOGRAPHICS**



### POPULATION 2024

| 3 Mile  | 82,671    |  |
|---------|-----------|--|
| 5 Mile  | 251,236   |  |
| 10 Mile | 1,017,958 |  |



#### HOUSEHOLDS 2024

| 3 Mile  | 31,455 |
|---------|--------|
| 5 Mile  | 91,535 |
| 10 Mile | 392,09 |



### AVG HOUSEHOLD INCOME

| 3 Mile  | \$86,551  |
|---------|-----------|
| 5 Mile  | \$84,265  |
| 10 Mile | \$101,535 |



Education & Daycare



#### POPULATION BY RACE

|                                    | З Mile | 5 Mile | 10 Mile |
|------------------------------------|--------|--------|---------|
| White                              | 23,443 | 67,084 | 339,305 |
| Black                              | 35,792 | 93,748 | 369,495 |
| American Indian<br>/Alaskan Native | 423    | 1,731  | 6,071   |
| Asian                              | 10,077 | 30,244 | 101,487 |
| Two or More Races                  | 13,979 | 55,879 | 199,139 |
| Hispanic Origin                    | 12,410 | 53,904 | 185,243 |