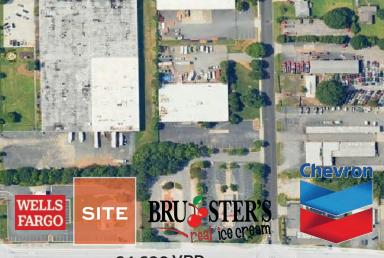

# +/- 0.99 AC LOT

4561 Hugh Howell Rd. Tucker, GA 30084

AVAILABLE FOR GROUND LEASE

Publix.

Jersey Mikes

WELLS FARGO

CHASE 🗘

For leasing information: