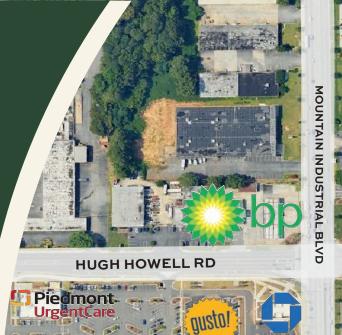

# +/- 0.99 AC LOT

4561 Hugh Howell Rd. Tucker, GA 30084

AVAILABLE FOR GROUND LEASE

Publix.

Jersey Mikes

WELLS FARGO

CHASE 🗘

For leasing information:

Lyndsy Yim, CCIM

lyndsy.yim@bridger-properties.com 404.381.2220

24,600 VPD

- Prime corner parcel located at the signalized intersection of Hugh Howell Road and Mountain Industrial Boulevard
- +/- 0.99 acres available for ground lease
- Zoned M (Light Industrial) with a wide range of permitted uses including automotive, retail, medical, educational, and restaurant.
- Utility connections available on or near the site.
- Significant intersections improvements planned for 2025

- The City of Tucker is supportive of new development, with potential flexibility to rezone to C-1 or C-2
- Excellent visibility and multiple points of access from both Hugh Howell Road and Mountain Industrial Blvd
- Prominent signage opportunities and cross-access easements in place
- Directl across from the new Publix-anchored Hugh Howell Marketplace
- Close proximity to SmokeRise, and established and affluent residential community, and the new SmokeRise Elementary School