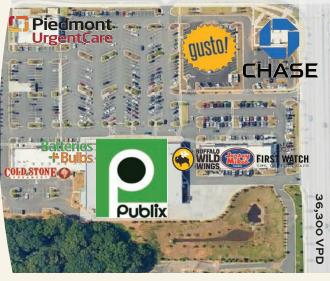

# +/- 0.99 AC LOT

4561 Hugh Howell Rd. Tucker, GA 30084

AVAILABLE FOR GROUND LEASE

Publix.

Jersey Mikes

WELLS FARGO

CHASE 🗘

For leasing information:

- The City of Tucker is supportive of new development, with potential flexibility to rezone to C-1 or C-2
- Excellent visibility and multiple points of access from both Hugh Howell Road and Mountain Industrial Blvd
- Prominent signage opportunities and cross-access easements in place
- Directl across from the new Publix-anchored Hugh Howell Marketplace
- Close proximity to SmokeRise, and established and affluent residential community, and the new SmokeRise Elementary School