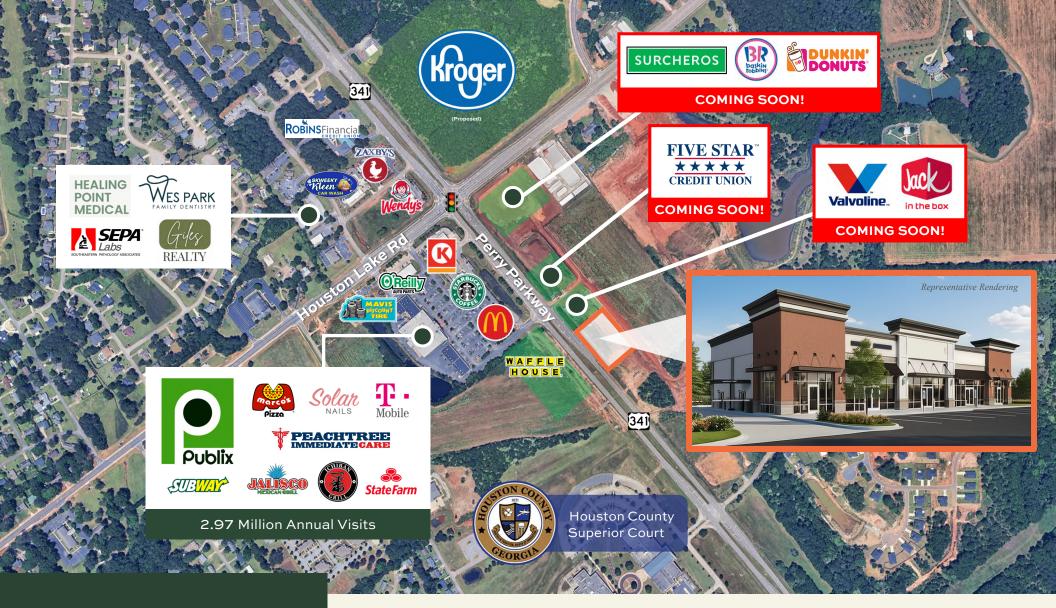

## LEASING INFORMATION

**JIMMY DAVIS** 770.597.0490 jimmy.davis@bridger-properties.com

- FOR LEASE 8,400 SF Multi-Tenant Building located at Perry Parkway and Houston Lake Road in Perry, GA.
- The 72,450 square foot Publix-Anchored Center across the street is generating 2.97 Million Visits per Year!
- This corridor continues to see extremely strong retail activity, including Surcheros, Dunkin Donuts, Valvoline, Jack In The Box, and Five Star Credit Union.
- Perry High School (1,478 Students), Perry Middle School (1,070 Students), and Morningside Elementary (503 Students) are all within 5 minutes of the property.