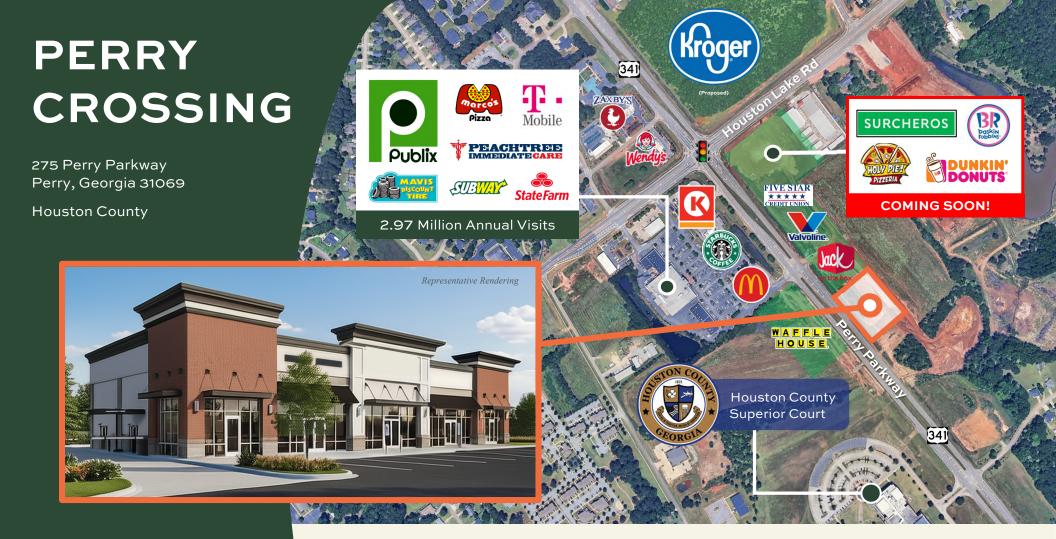

## LEASING INFORMATION

**JIMMY DAVIS** 770.597.0490 jimmy.davis@bridger-properties.com

- FOR LEASE 8,400 SF Multi-Tenant Building located at Perry Parkway and Houston Lake Road in Perry, GA.
- The 72,450 square foot Publix-Anchored Center across the street is generating 2.97 Million Visits per Year!
- This corridor continues to see extremely strong retail activity, including Surcheros, Dunkin Donuts, Valvoline, Jack In The Box, and Five Star Credit Union.
- Perry High School (1,478 Students), Perry Middle School (1,070 Students), and Morningside Elementary (503 Students) are all within 5 minutes of the property.