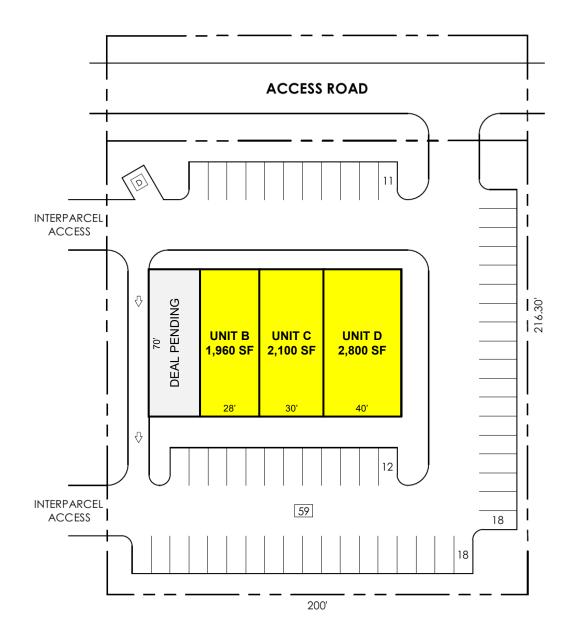

## PERRY CROSSING

**PROJECT SITE PLAN** 

## **TENANT KEY**

| UNIT | TENANT               | SIZE  |
|------|----------------------|-------|
| А    | PENDING (Restaurant) | 1,540 |
| в    | AVAILABLE            | 1,960 |
| С    | AVAILABLE            | 2,100 |
| D    | AVAILABLE            | 2,800 |