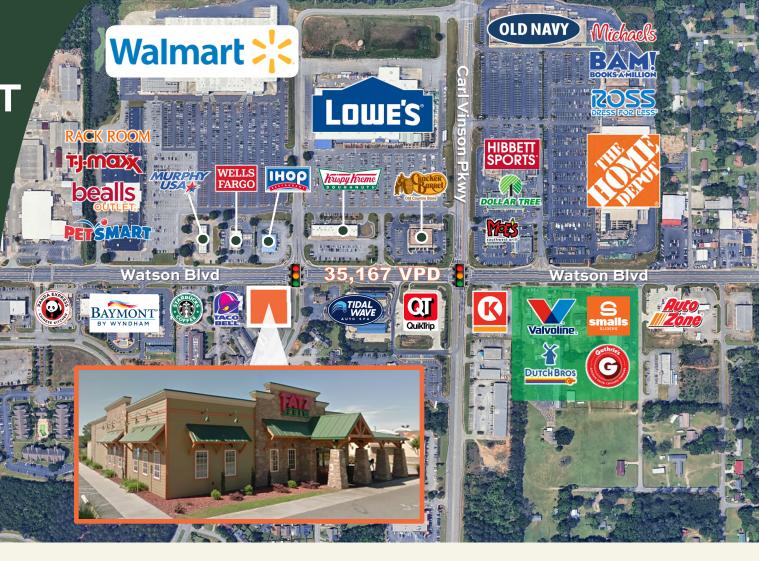

2715 Watson Boulevard Warner Robins, GA 31093

**Houston County** 

JIMMY DAVIS
770.597.0490
jimmy.davis@bridger-properties.com

- 5,338 SF Former Restaurant located across from Walmart and Lowe's on Watson Blvd in Warner Robins, Georgia.
- The building receives incredible exposure with Traffic Counts of 35,167 VPD in front of the property and 25,396 Employees within 3 Miles from the site.
- Watson Boulevard is the Main Retail Corridor for Houston County, covering approximately 400 square miles with a projected population of 160,698 in 2025.
- 5 Minutes from the property is Robins Air Force Base, which employs over 25,000 Personnel.

PROPERTY SITE PLAN

LEASING INFORMATION

JIMMY DAVIS
770.597.0490
jimmy.davis@bridger-properties.com