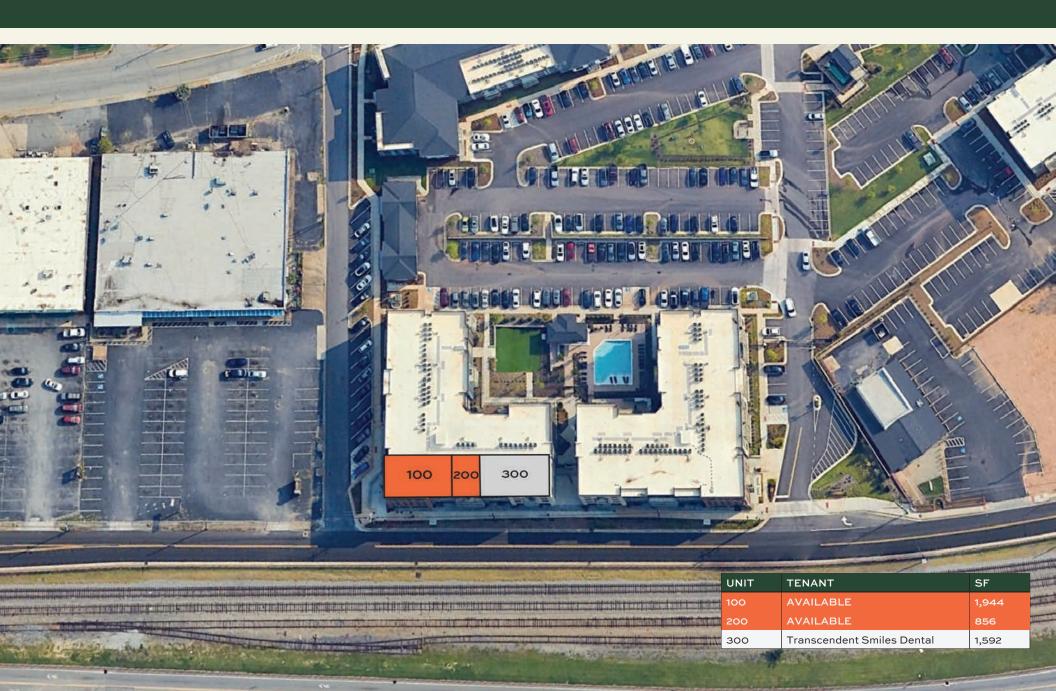

## THE SIGNAL

397 N Central Ave Hapeville, GA 30354



## **Jack Arnold**

jack.arnold@bridger-properties.com

## **Anne-Catherine Nichols**

anne-catherine.nichols@bridger-properties.com

404-381-2220





- Conveniently located south of downtown Atlanta, between I-75 and I-85.
- Six minute drive from Hartsfield -Jackson Atlanta International Airport.
- Directly across the street from Porsche North American Headquarters and Delta Airlines Headquarters.
- Median Household Income of about \$82,789.







Total Population 2024

1 Mile 4,9273 Mile 47,3765 Mile 173,8097



Daytime Population 2024

1 Mile 4,4953 Mile 36,1855 Mile 74,732



Households 2024

1 Mile 2,003

3 Mile 18,533

5 Mile 68,051



Household Income 2024

1 Mile \$82,268 3 Mile \$61,240

\$60,172

5 Mile