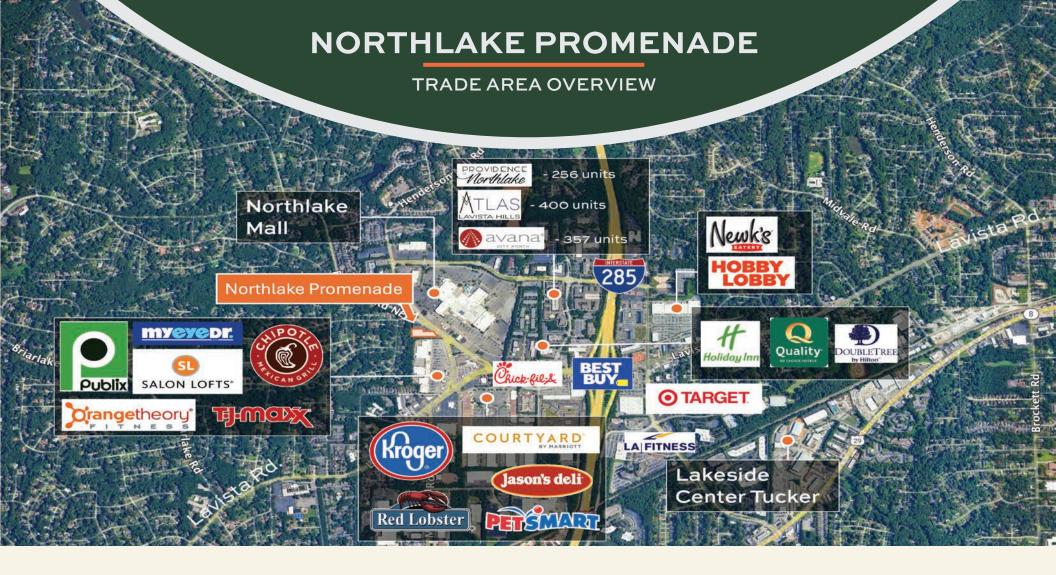

## **Anna Crist**

anna.crist@bridger-properties.com 203.962.2529

- Daily needs center that is easily accessible to Tucker neighborhoods.
- Across the street from Northlake Mall which is undergoing mixed-use redevelopment. Tenants include Emory Healthcare and the CDC Credit Union which bring more than 2,000 employees to the area per day.
- Over 2,000 multi-family units within walking distance.
- Accessability to I-285 and Briarcliff Rd. and Lavista Rd.