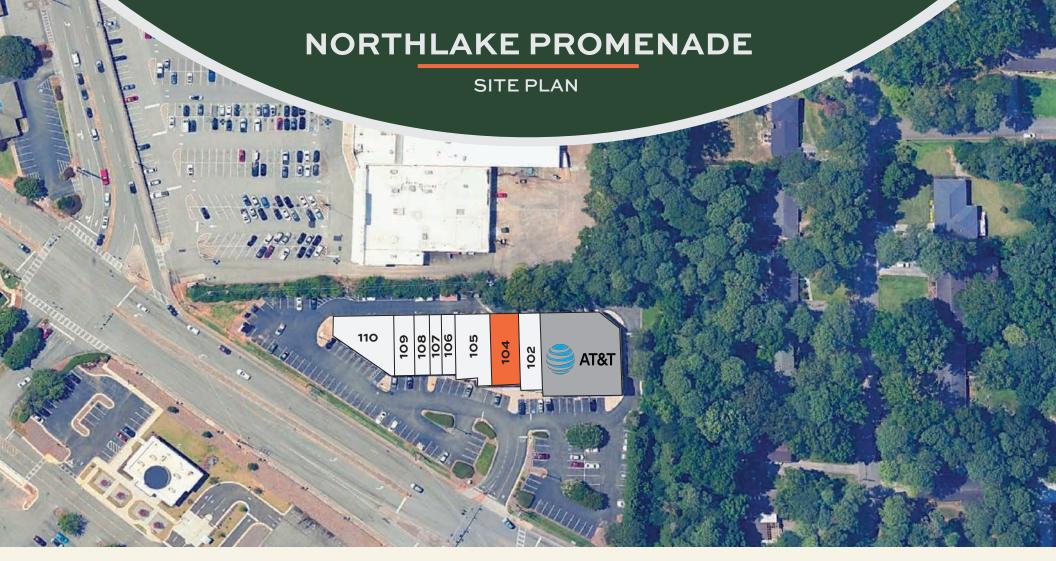

| UNIT | TENANT            | SF    |
|------|-------------------|-------|
| 102  | K Martial Arts    | 2,350 |
| 104  | AVAILABLE         | 2,150 |
| 105  | Jewelry Unlimited | 2,440 |
| 106  | JR Crickets       | 1,612 |

| UNIT | TENANT            | SF     |
|------|-------------------|--------|
| 107  | K Spa Nails       | 1,039  |
| 108  | Tucker Mathnasium | 1,036  |
| 109  | Clothing Cleaners | 1,400  |
| 110  | FedEx Kinkos      | 4,602  |
|      |                   | 16,629 |