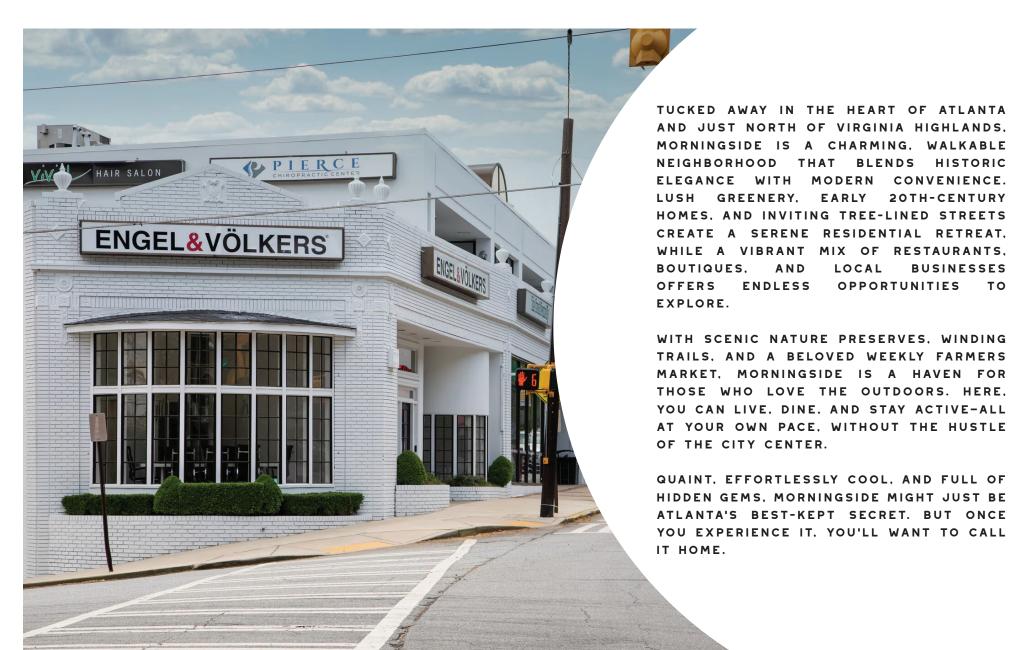

## MORNINGSIDE VILLAGE





## MORNINGSIDE

## WHERE CHARM MEETS CONVENIENCE IN ATLANTA





TRAFFIC

81% LOCAL 19% VISITOR

VISITORS PER YEAR

608,000

\$105,684

EDUCATIONAL ATTAINMENT

67%

POPULATION DENSITY

8,072

MEDIAN AGE

34

TOTAL GLA

43,844 SQUARE FEET











| SUITE    |                                            | SF    |
|----------|--------------------------------------------|-------|
| 1393-1   | HIGHLAND RUNNERS                           | 765   |
| 1393-2   | HIGHLAND DIAMOND                           | 700   |
| 1393-3   | THE TEN SPOT                               | 1.693 |
| 1393-4-6 | CASSEROLES                                 | 2.781 |
| 1397-1   | VACANT - SECOND GEN RESTAURANT OPPORTUNITY | 3,852 |
| 1401-1   | VIVID HAIR SALON                           | 2,343 |
| 1403-1   | STRETCH LAB                                | 1.060 |
| 1409-DE  | WHISK