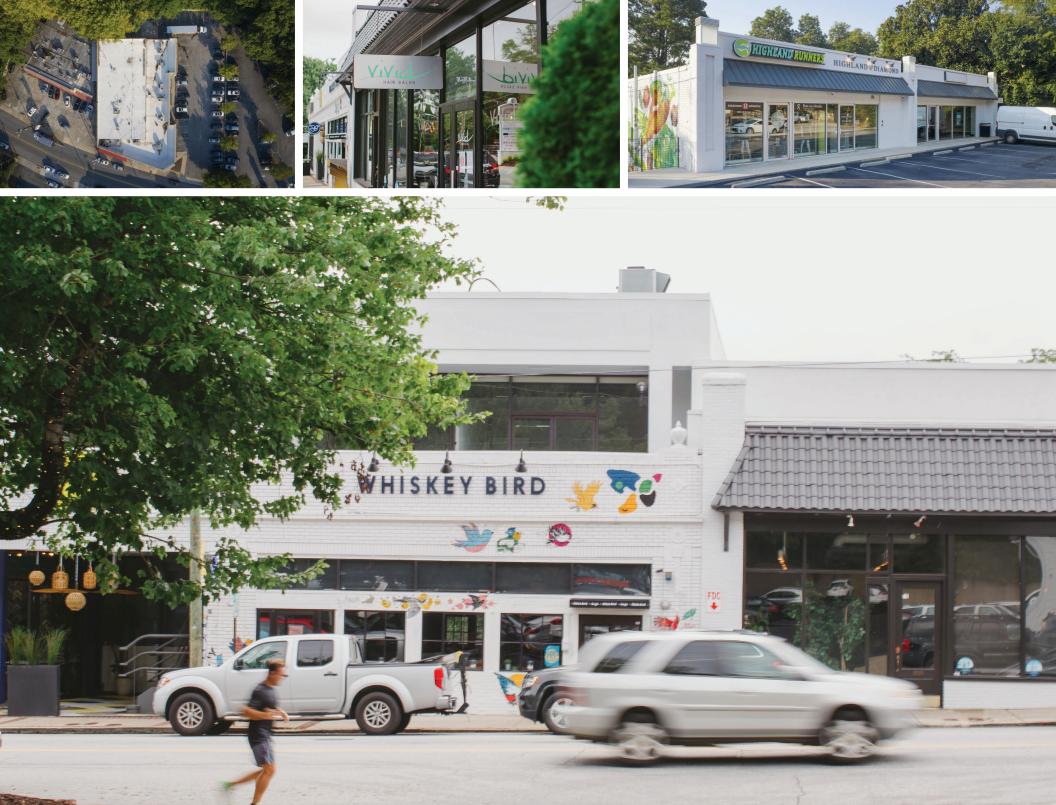

POPULATION DENSITY

8,072

MEDIAN AGE

34

TOTAL GLA

43,844 SQUARE FEET

| SUITE    |                                            | SF    |
|----------|--------------------------------------------|-------|
| 1393-1   | HIGHLAND RUNNERS                           | 765   |
| 1393-2   | HIGHLAND DIAMOND                           | 700   |
| 1393-3   | THE TEN SPOT                               | 1.693 |
| 1393-4-6 | CASSEROLES                                 | 2.781 |
| 1397-1   | VACANT - SECOND GEN RESTAURANT OPPORTUNITY | 3,852 |
| 1401-1   | VIVID HAIR SALON                           | 2,343 |
| 1403-1   | STRETCH LAB                                | 1.060 |
| 1409-DE  | WHISKEY BIRD                               | 3.269 |
| 1409-GF  | FACED                                      | 1.756 |