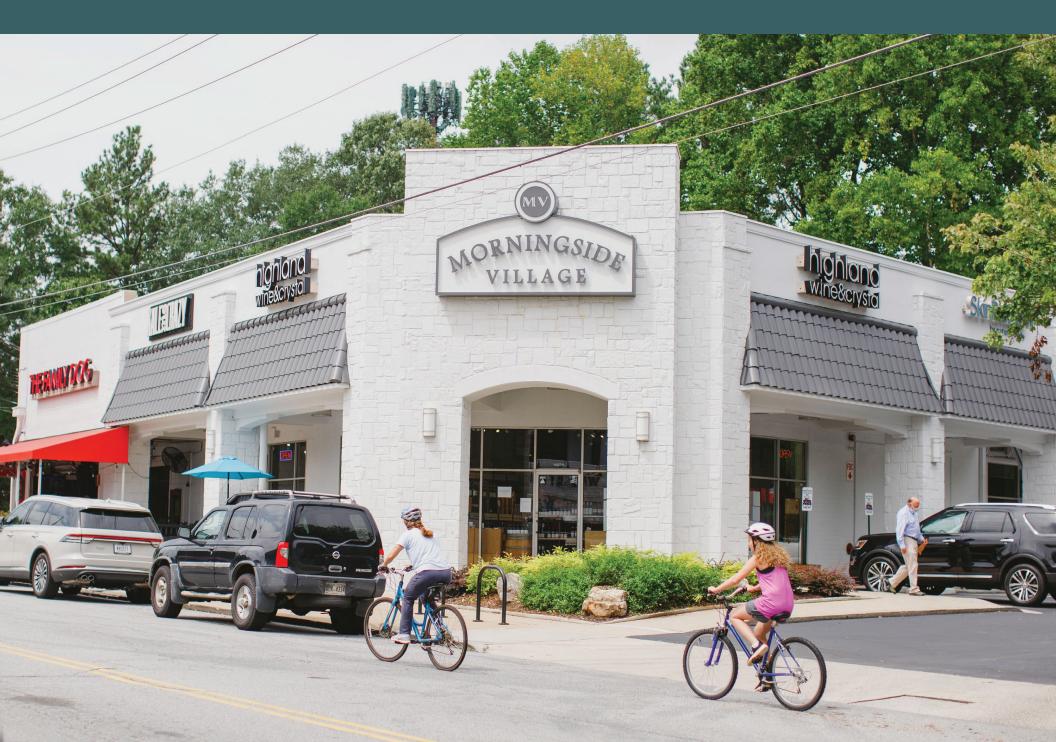

## MORNINGSIDE VILLAGE





## MORNINGSIDE

## WHERE CHARM MEETS CONVENIENCE IN ATLANTA





TRAFFIC

81% LOCAL 19% VISITOR

VISITORS PER YEAR

608,000

\$105,684

EDUCATIONAL ATTAINMENT

67%

POPULATION DENSITY

8,072

MEDIAN AGE

34

TOTAL GLA

43,844 SQUARE FEET











| SUITE    |                                            | SF    |
|----------|--------------------------------------------|-------|
| 1393-1   | HIGHLAND RUNNERS                           | 765   |
| 1393-2   | HIGHLAND DIAMOND                           | 700   |
| 1393-3   | THE TEN SPOT                               | 1.693 |
| 1393-4-6 | CASSEROLES                                 | 2.781 |
| 1397-1   | VACANT - SECOND GEN RESTAURANT OPPORTUNITY | 3,852 |
| 1401-1   | VIVID HAIR SALON                           | 2,343 |
| 1403-1   | STRETCH