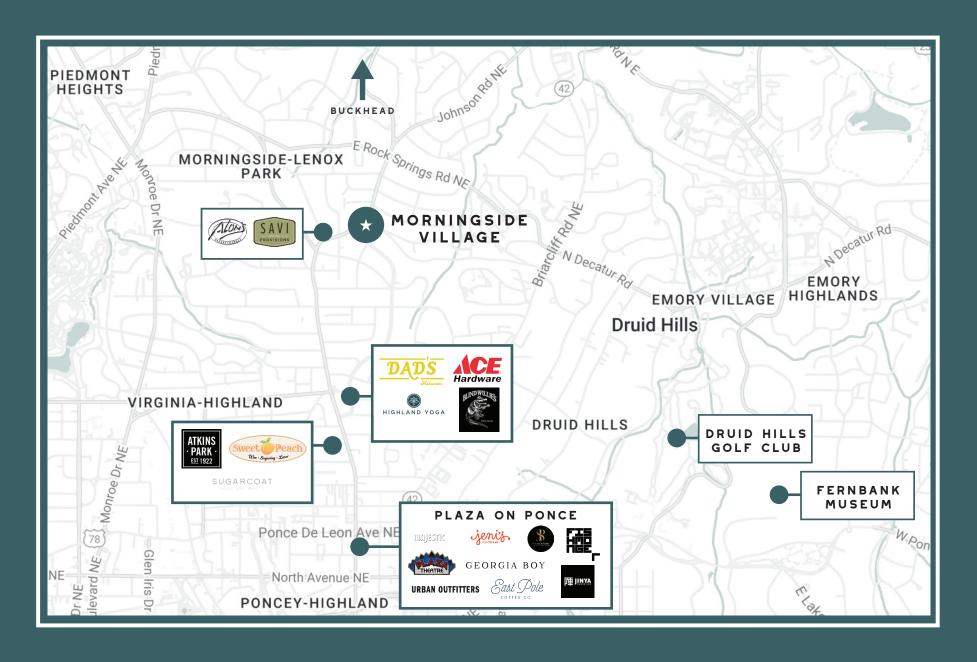

## MORNINGSIDE VILLAGE

## MORNINGSIDE

## WHERE CHARM MEETS CONVENIENCE IN ATLANTA

TRAFFIC

81% LOCAL 19% VISITOR

VISITORS PER YEAR

608,000

\$105,684

EDUCATIONAL ATTAINMENT

67%