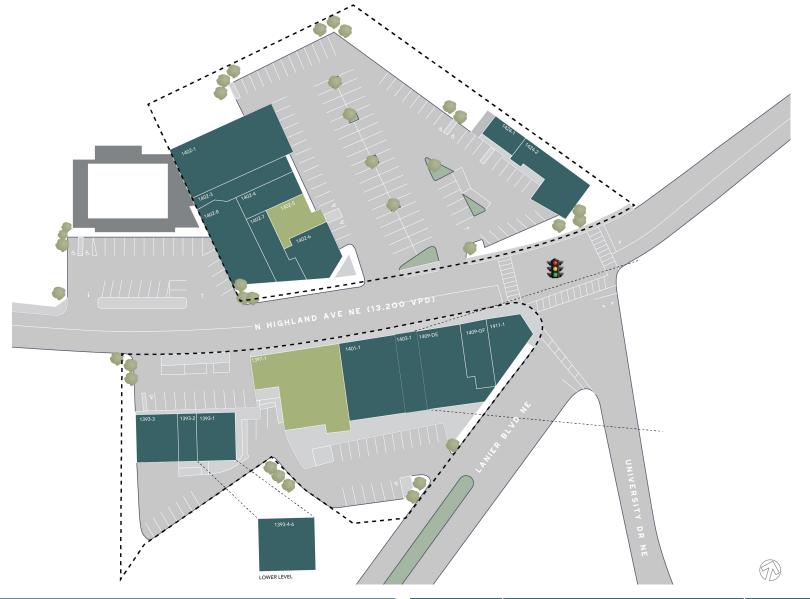

POPULATION DENSITY

8,072

MEDIAN AGE

34

TOTAL GLA

43,844 SQUARE FEET

| SUITE    |                                            | SF    |
|----------|--------------------------------------------|-------|
| 1393-1   | HIGHLAND RUNNERS                           | 765   |
| 1393-2   | HIGHLAND DIAMOND                           | 700   |
| 1393-3   | THE TEN SPOT                               | 1.693 |
| 1393-4-6 | CASSEROLES                                 | 2.781 |
| 1397-1   | VACANT - SECOND GEN RESTAURANT OPPORTUNITY | 3,852 |
| 1401-1   | VIVID HAIR SALON                           | 2,343 |
| 1403-1   | STRETCH LAB                                | 1.060 |
| 1409-DE  | WHISKEY BIRD                               | 3.269 |
| 1409-GF  | FACED                                      | 1.756 |

| ENGEL & VOLKERS         | 1.828                                                                                                                       |
|-------------------------|-----------------------------------------------------------------------------------------------------------------------------|
| NATURAL BODY SPA + SHOP | 4.003                                                                                                                       |
| INMAN ANIMAL HOSPITAL   | 1,562                                                                                                                       |
| PURE BARRE              | 1,200                                                                                                                       |
| VACANT                  | 1.012                                                                                                                       |
| HIGHLAND FINE WINE      | 1.144                                                                                                                       |
| KALE ME CRAZY           | 1.073                                                                                                                       |
| FAMILY DOG              | 2.765                                                                                                                       |
| JOINUS CLEANERS         | 612                                                                                                                         |
| DOC CHEY'S              | 1.462                                                                                                                       |
|                         | NATURAL BODY SPA + SHOP INMAN ANIMAL HOSPITAL PURE BARRE VACANT HIGHLAND FINE WINE KALE ME CRAZY FAMILY DOG JOINUS CLEANERS |