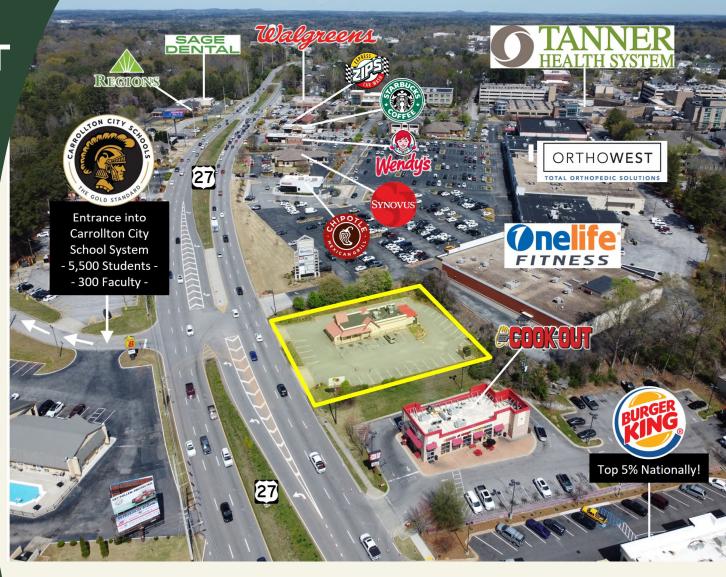

(w/Drive Thru)

816 S. Park Street Carrollton, GA 30117

Carroll County

JIMMY DAVIS
770.597.0490
jimmy.davis@bridger-properties.com

FOR LEASE: 2,149 Square Foot Former Restaurant with Drive Thru located on US Highway 27 in Carrollton, Georgia.

Property is 0.70 AC, Zoned C-2, has 37 parking spaces, and monument signage on US Hwy 27.

Across the street is the entrance into Carrollton City School System, comprised of 5,500 students and 300 teachers!

The Burger King next door is in the Top 5% Nationally and currently generates 382,800 Visits Per Year.

Tanner Medical Center's main campus is behind the site, consisting of a 181-Bed Hospital with 1,000+ deliveries/year.