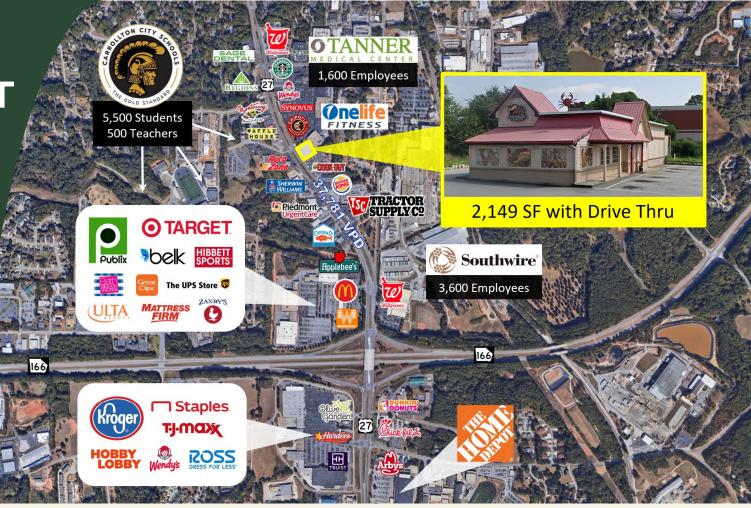

(w/Drive Thru)

816 S. Park Street Carrollton, GA 30117

Carroll County

JIMMY DAVIS
770.597.0490
jimmy.davis@bridger-properties.com

FOR LEASE: 2,149 Square Foot Former Restaurant with Drive Thru located on US Highway 27 in Carrollton, Georgia.

Property is 0.70 AC, Zoned C-2, has 37 parking spaces, and monument signage on US Hwy 27.

Across the street is the entrance into Carrollton City School System, comprised of 5,500 students and 300 teachers!

The Burger King next door is in the Top 5% Nationally and currently generates 382,800 Visits Per Year.

Tanner Medical Center's main campus is behind the site, consisting of a 181-Bed Hospital with 1,000+ deliveries/year.