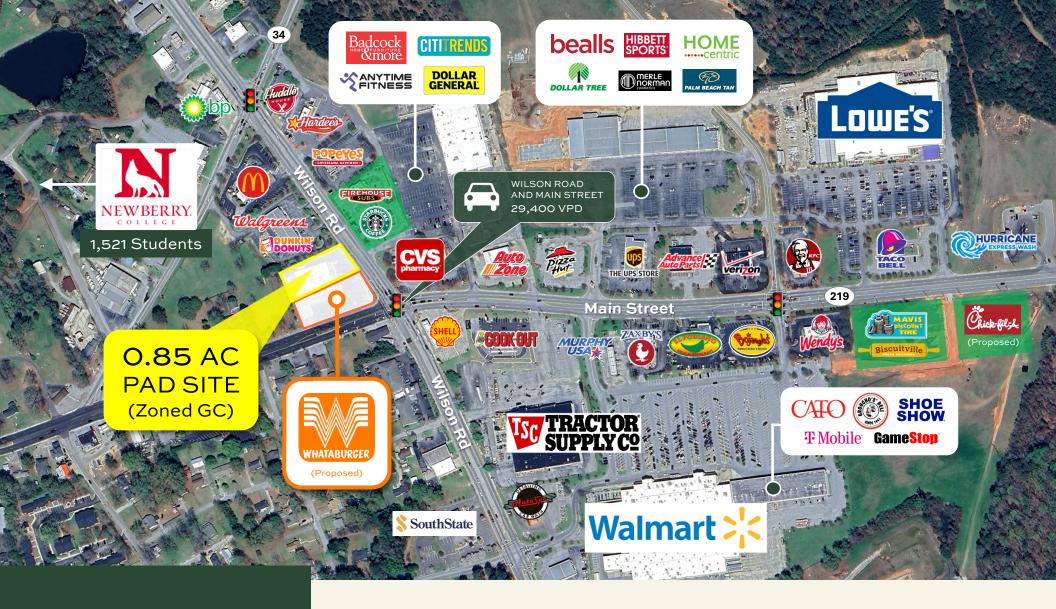

## O.85 AC PAD SITE

2723 Main Street Newberry, SC 29108

**Newberry County** 

JIMMY DAVIS
770.597.0490
jimmy.davis@bridger-properties.com

- Zoned GC with Cross-Access through Whataburger, providing access to the Traffic Light.
- Extremely active retail corridor with recent store openings by Starbucks, Firehouse Subs, Hurricane Express Wash, Home Centric, and Mavis Discount Tire.
- Traffic Counts of 29,400 VPD at the intersection.
- 3,200+ Students within 1.50 Miles of the site, with Newberry College consisting of 1,521 Students.