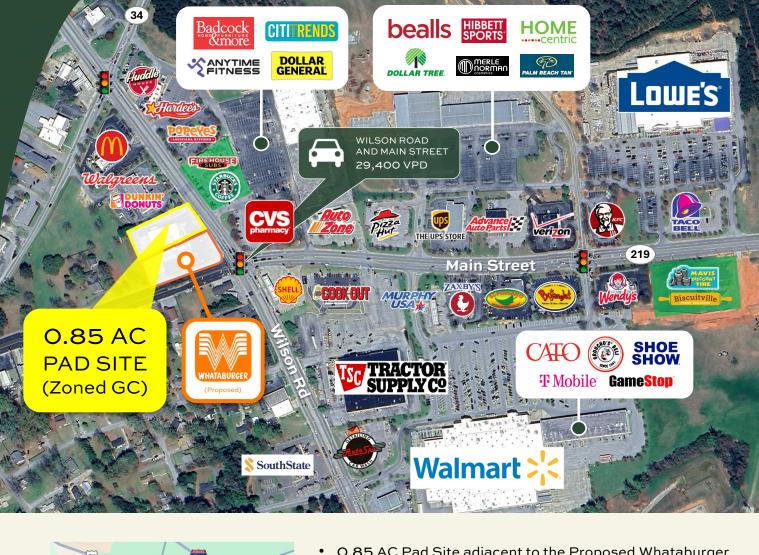

## O.85 AC PAD SITE

2723 Main Street Newberry, SC 29108

**Newberry County** 

JIMMY DAVIS
770.597.0490
jimmy.davis@bridger-properties.com

- Zoned GC with Cross-Access through Whataburger, providing access to the Traffic Light.
- Extremely active retail corridor with recent store openings by Starbucks, Firehouse Subs, Hurricane Express Wash, Home Centric, and Mavis Discount Tire.
- Traffic Counts of 29,400 VPD at the intersection.
- 3,200+ Students within 1.50 Miles of the site, with Newberry College consisting of 1,521 Students.