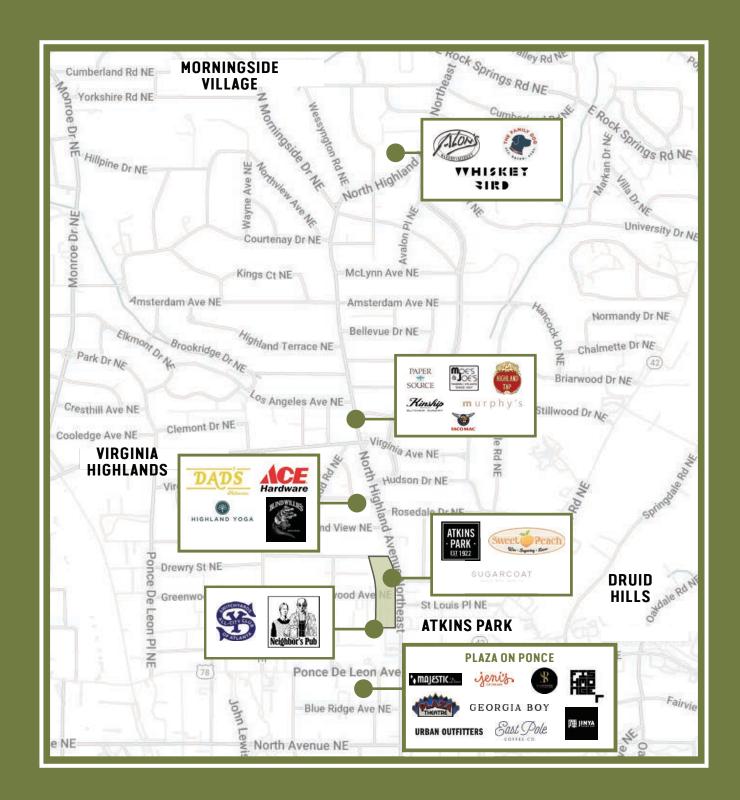

## VIRGINIA-HIGHLANDS

affectionately known as "VaHi," is one of Atlanta's most beloved intown neighborhoods, celebrated for its close- knit community and unique mix of historic charm and modern retail offerings. The retail spaces are central to the neighborhood's identity, offering a curated mix of locally-owned boutiques, artisan shops, and established eateries. Virginia Highlands also offers true neighborhood walkability that is quite rare and difficult to find in the larger Atlanta market. This walkability fosters a unique connection between its loyal residents and businesses and gives the neighborhood that small town feel tucked away in the bustling city.

- HIGHLY VISIBLE storefront opportunities
  - NEIGHBORHOOD CENTRIC retail
- Located on HIGHLY TRAFFICKED CORRIDOR of North Highland Avenue
  - Convenient CONNECTIVITY to eastside neighborhoods
    - DENSE and AFFLUENT residential area