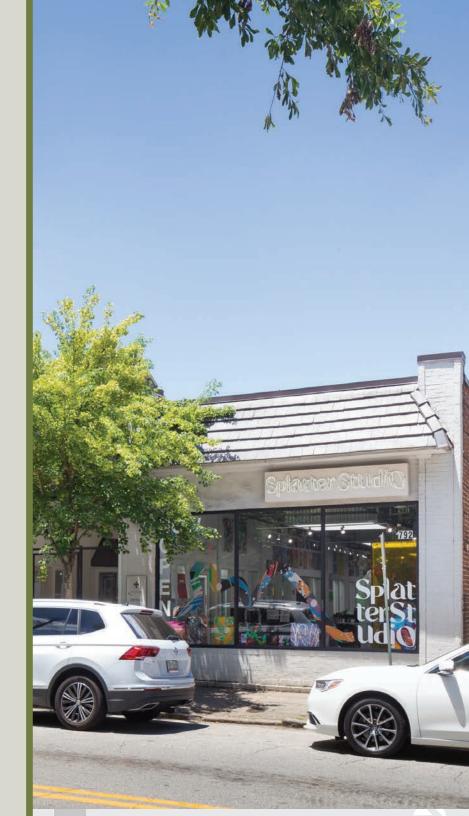

| TENANT                                     | SUITE | SF    |  |  |
|--------------------------------------------|-------|-------|--|--|
| Building 200 (784-792 North Highland Ave)  |       |       |  |  |
| AVAILABLE                                  | 784   | 1,872 |  |  |
| City Church Eastside                       | 788   | 1,690 |  |  |
| Splatter Studio                            | 792   | 2,514 |  |  |
|                                            |       |       |  |  |
| Building 300 (776-778 North Highlands Ave) |       |       |  |  |
| Peach Wax                                  | 776   | 1,472 |  |  |
| AVAILABLE                                  | 778   | 2,423 |  |  |