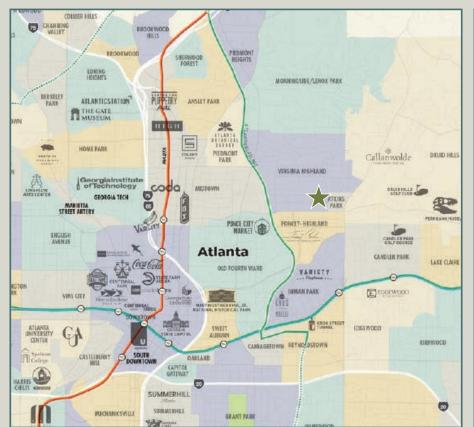

## VIRGINIA-HIGHLANDS

affectionately known as "VaHi," is one of Atlanta's most beloved intown neighborhoods, celebrated for its close- knit community and unique mix of historic charm and modern retail offerings. The retail spaces are central to the neighborhood's identity, offering a curated mix of locally-owned boutiques, artisan shops, and established eateries. Virginia Highlands also offers true neighborhood walkability that is quite rare and difficult to find in the larger Atlanta market. This walkability fosters a unique connection between its loyal residents and businesses and gives the neighborhood that small town feel tucked away in the bustling city.

- HIGHLY VISIBLE storefront opportunities
  - NEIGHBORHOOD CENTRIC retail
- Located on HIGHLY TRAFFICKED CORRIDOR of North Highland Avenue
  - Convenient CONNECTIVITY to eastside neighborhoods
    - DENSE and AFFLUENT residential area