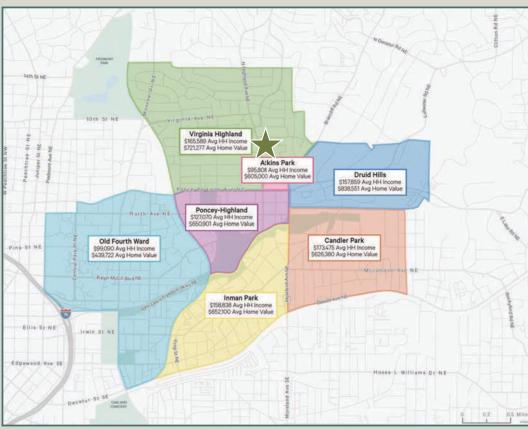

-2023 Population: 3 miles: 190,544

-2023 Household Income: 3 miles: \$170,553

-2023 Average Home Value: 3 miles: \$721,277