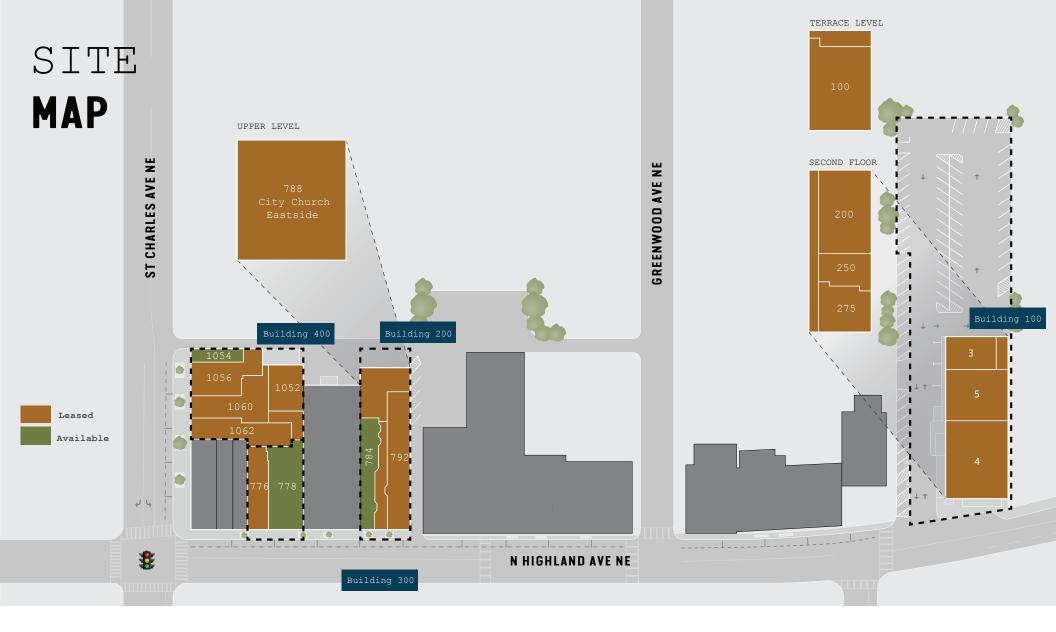

## AREA MAP

| TENANT                           | SUITE | SF    |  |  |
|----------------------------------|-------|-------|--|--|
| Building 100 (842 Highlands Ave) |       |       |  |  |
| Contour Pilates                  | 3     | 1,200 |  |  |
| Truva                            | 4     | 3,494 |  |  |
| Highland Yoga                    | 5     | 2,118 |  |  |
| Beya Salon Studios               | 200   | 4,024 |  |  |
| Atlanta Midtown Gynecology       | 250   | 1,545 |  |  |
| Atlanta Orthopedic Services      | 275   | 2,252 |  |  |
| Benchmark Physical Therapy       | 100   | 1,209 |  |  |

| TENANT                                     | SUITE | SF    |  |  |
|--------------------------------------------|-------|-------|--|--|
| Building 200 (784-792 North Highland Ave)  |       |       |  |  |
| AVAILABLE                                  | 784   | 1,872 |  |  |
| City Church Eastside                       | 788   | 1,690 |  |  |
| Splatter Studio                            | 792   | 2,514 |  |  |
|                                            |       |       |  |  |
| Building 300 (776-778 North Highlands Ave) |       |       |  |  |
| Peach Wax                                  | 776   | 1,472 |  |  |
| AVAILABLE                                  | 778   | 2,423 |  |  |

| TENANT                                   | SUITE | SF     |  |
|------------------------------------------|-------|--------|--|
| Building 400 (1052-1062 St. Charles Ave) |       |        |  |
| Switchyards                              | 1052  | 2,550  |  |
| AVAILABLE                                | 1054  | 648    |  |
| The Dirty Tea                            | 1056  | 1,944  |  |
| Threadz Atlanta                          | 1060  | 2,036  |  |
| Sugarcoat Nail Bar                       | 1062  | 1,879  |  |
| TOTAL                                    |       | 35,370 |  |