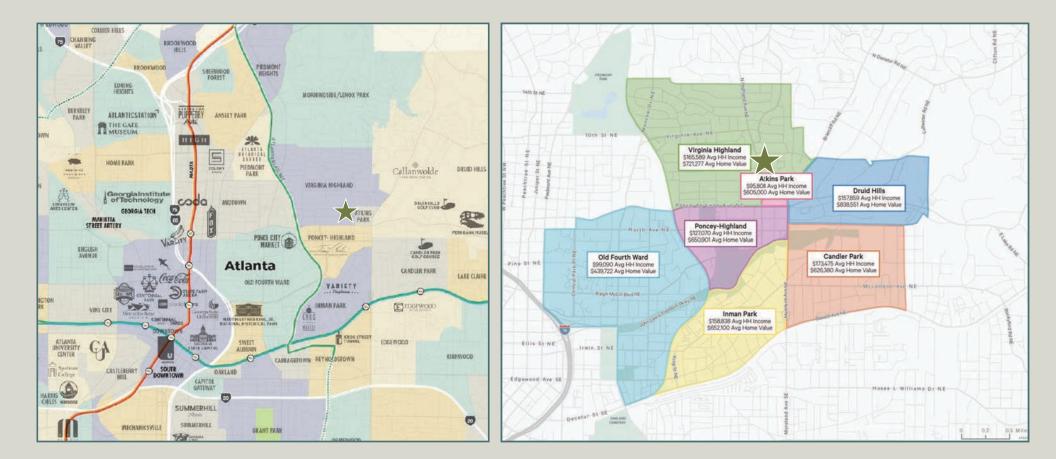

-2023 Population: 3 miles: 190,544 -2023 Household Income: 3 miles: \$170,553 -2023 Average Home Value: 3 miles: \$721,277

## AREA Map

| TENANT                           | SUITE | SF    |  |  |
|----------------------------------|-------|-------|--|--|
| Building 100 (842 Highlands Ave) |       |       |  |  |
| Contour Pilates                  | 3     | 1,200 |  |  |
| Truva                            | 4     | 3,494 |  |  |
| Highland Yoga                    | 5     | 2,118 |  |  |
| Beya Salon Studios               | 200   | 4,024 |  |  |
| Atlanta Midtown Gynecology       | 250   | 1,545 |  |  |
| Atlanta Orthopedic Services      | 275   | 2,252 |  |  |
| Benchmark Physical Therapy       | 100   | 1,209 |  |  |