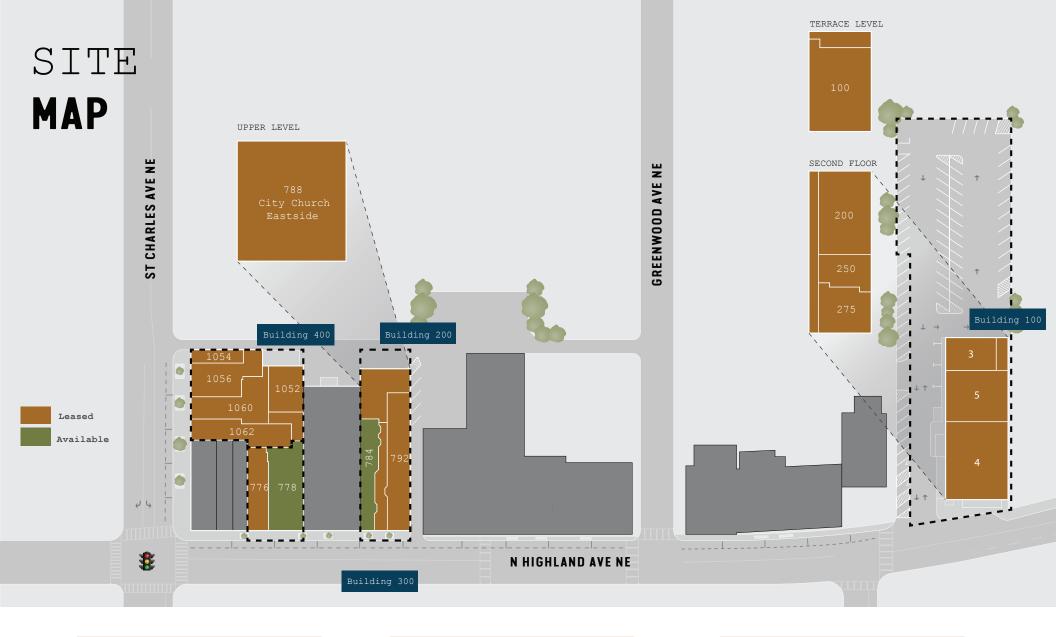

## AREA Map

| TENANT                           | SUITE | SF    |  |  |
|----------------------------------|-------|-------|--|--|
| Building 100 (842 Highlands Ave) |       |       |  |  |
| Contour Pilates                  | 3     | 1,200 |  |  |
| Truva                            | 4     | 3,494 |  |  |
| Highland Yoga                    | 5     | 2,118 |  |  |
| Beya Salon Studios               | 200   | 4,024 |  |  |
| Atlanta Midtown Gynecology       | 250   | 1,545 |  |  |
| Atlanta Orthopedic Services      | 275   | 2,252 |  |  |
| Benchmark Physical Therapy       | 100   | 1,209 |  |  |

| TENANT                                    | SUITE | SF    |  |  |
|-------------------------------------------|-------|-------|--|--|
| Building 200 (784-792 North Highland Ave) |       |       |  |  |
| AVAILABLE                                 | 784   | 1,872 |  |  |
| City Church Eastside                      | 788   | 1,690 |  |  |
| Splatter Studio                           | 792   | 2,514 |  |  |

#### Building 300 (776-778 North Highlands Ave)

| Peach Wax | 776 | 1,472 |
|-----------|-----|-------|
| AVAILABLE | 778 | 2,423 |

| TENANT                                   | SUITE | SF     |  |
|------------------------------------------|-------|--------|--|
| Building 400 (1052-1062 St. Charles Ave) |       |        |  |
| Switchyards                              | 1052  | 2,550  |  |
| Freedom Barber                           | 1054  | 648    |  |
| The Dirty Tea                            | 1056  | 1,944  |  |
| Threadz Atlanta                          | 1060  | 2,036  |  |
| Sugarcoat Nail Bar                       | 1062  | 1,879  |  |
| TOTAL                                    |       | 35,370 |  |