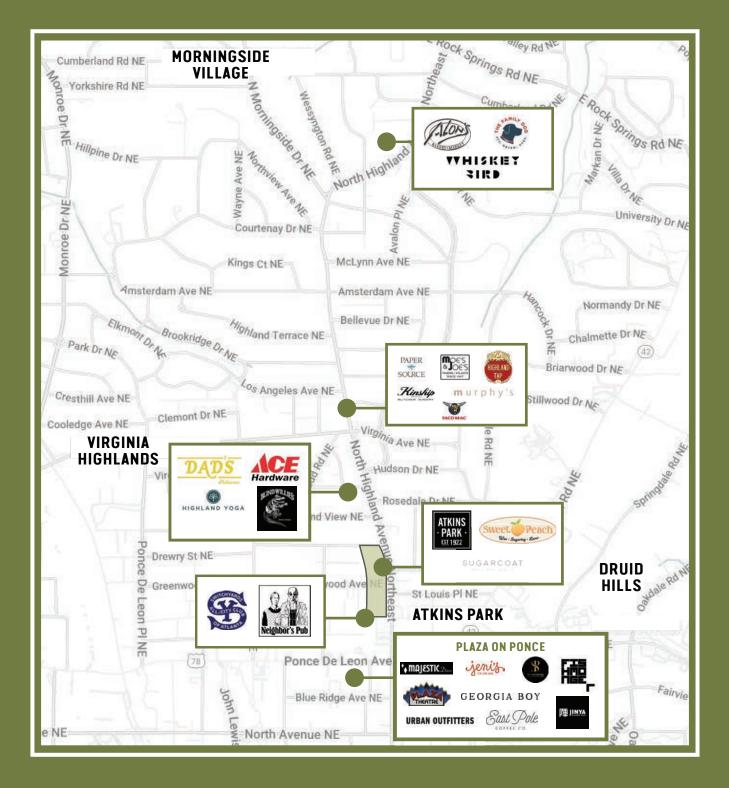

- HIGHLY VISIBLE storefront opportunities - NEIGHBORHOOD CENTRIC retail - Located on HIGHLY TRAFFICKED CORRIDOR of North Highland Avenue - Convenient CONNECTIVITY to eastside neighborhoods - DENSE and AFFLUENT residential area