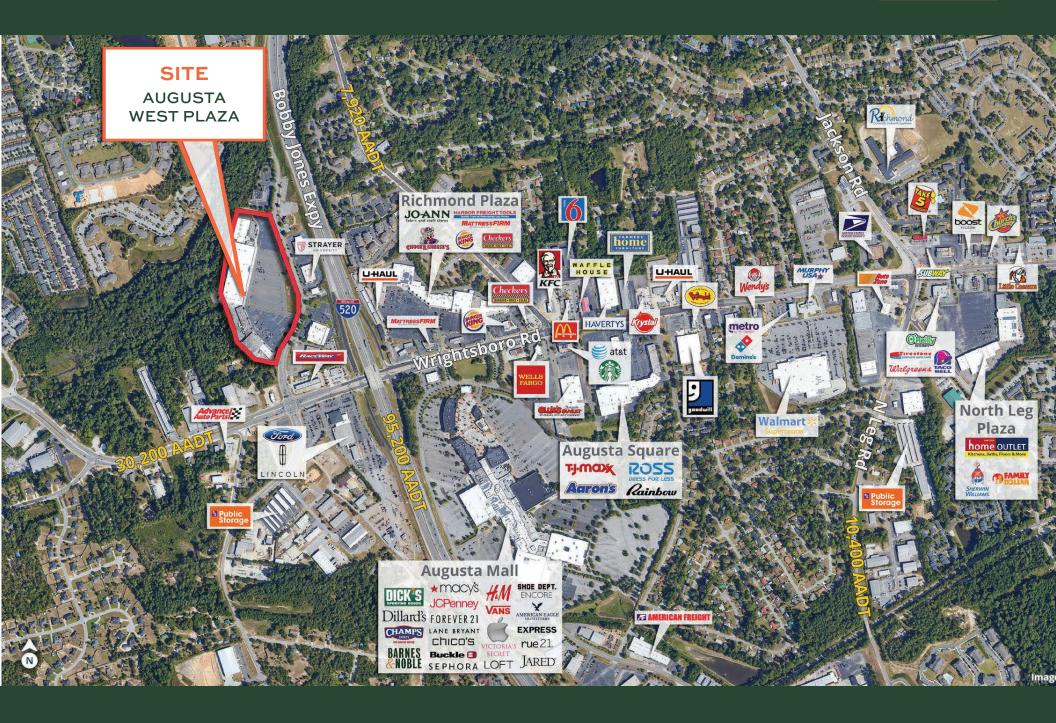

## I-520 & WRIGHTSBORO RD.

#### **1,200-37,187 SF** AVAILABLE

**1.56 AC** OUTPARCEL OPPORTUNITY

For Leasing Information:

Lyndsy Yim, CCIM lyndsy.yim@bridger-properties.com

404-381-2220

- Excellent Demographics & Population Density: 155,786 residents live within a 5-mile radius with an average household income exceeding \$87,000.
- Easy Highway Access: Augusta West Plaza sits less than a half-mile from the exit off of I-520 (95,200 AADT), providing convenient access to the greater population density.
- Strategically Located in Major Retail Corridor: Augusta West is located in the heart of a dense retail corridor with a number of high-profile, national tenants including an Apple Store, Dick's Sporting Goods, Dillard's, Macy's, Kroger, JoAnn, Walmart, Starbucks, Chick-fil-A, and more.