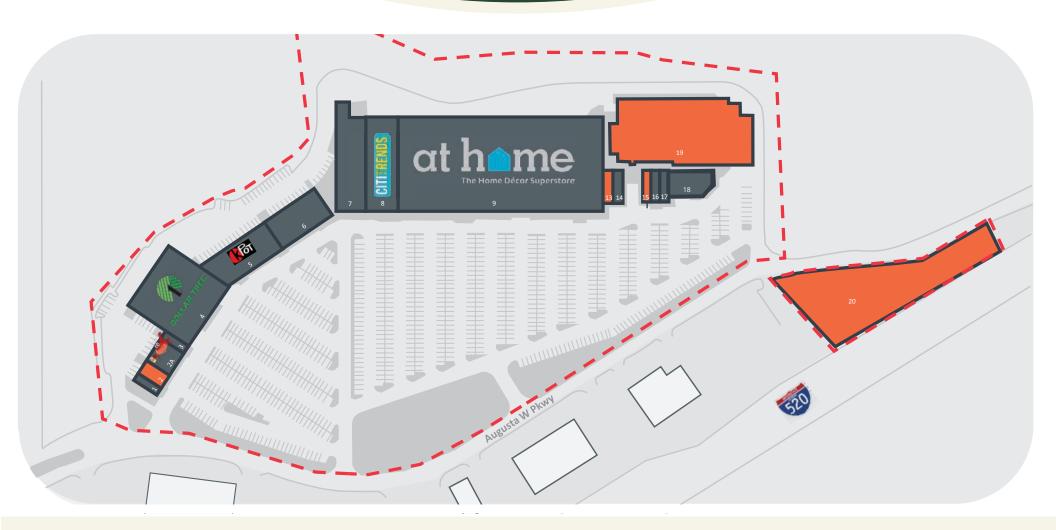

# AUGUSTA WEST PLAZA

| UNIT   | TENANT                     | SF     | UNIT | TENANT                    | SF     | UNIT | TENANT                     | SF     | UNIT  | TENANT                 | SF      |
|--------|----------------------------|--------|------|---------------------------|--------|------|----------------------------|--------|-------|------------------------|---------|
| 01     | Krack'd iPhone Repairs     | 1,150  | 05   | KPOT Korean BBQ & Hot Pot | 9,800  | 09   | At Home                    | 85,000 | 16/17 | Universal Martial Arts | 2,754   |
| 02     | AVAILABLE w/ 30-Day Notice | 2,000  | 06   | Discount Beauty Supply    | 8,400  | 13   | AVAILABLE w/ 30-Day Notice | 1,400  | 18    | Dekel mPact Services   | 4,125   |
| 02A/03 | Top Crab & Seafood Bar     | 5,200  | 07   | Octapharma                | 12,680 | 14   | Sun Nails                  | 1,400  | 19    | AVAILABLE              | 37,187  |
| 04     | Dollar Tree                | 22,372 | 08   | Citi Trends               | 13,000 | 15   | AVAILABLE                  | 1,400  | 20    | AVAILABLE              | 1.56 AC |
|        | •                          |        |      | ÷                         |        |      |                            |        | TOTAL |                        | 207,868 |