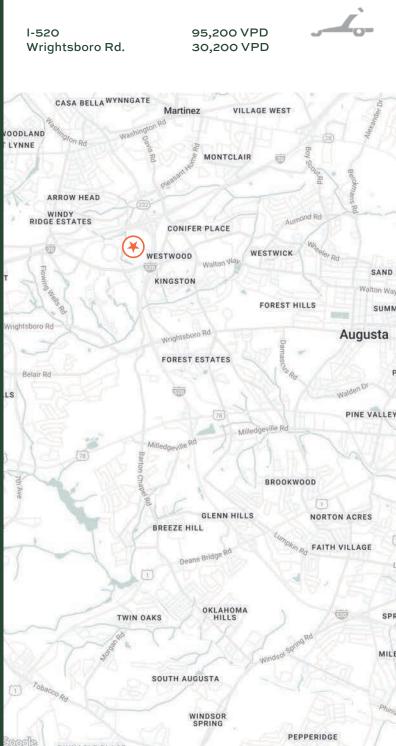

28        | 0.50%    | 0.70%    | 0.40%    |
|                                             |          |          |          |
| RACE & ETHNICITY                            |          |          |          |
| 2023 Est. White                             | 35%      | 39%      | 45%      |
| 2023 Est. Black or African American         | 50%      | 48%      | 42%      |
| 2023 Est. Hispanic                          | 5%       | 3%       | 4%       |
| 2023 Est. Asian or Pacific Islander         | 0%       | 0%       | 0%       |
| 2023 Est. American Indian or Native Alaskan | 2%       | 3%       | 3%       |
| 2023 Est. Other Races                       | 6%       | 7%       | 7%       |
|                                             |          |          |          |

#### **TRAFFIC COUNTS**



## I-520 & WRIGHTSBORO RD.



# AUGUSTA WEST PLAZA



| UNIT   | TENANT                     | SF     | UNIT | TENANT                    | SF     | UNIT | TENANT                     | SF     | UNIT  | TENANT                 | SF      |
|--------|----------------------------|--------|------|---------------------------|--------|------|----------------------------|--------|-------|------------------------|---------|
| 01     | Krack'd iPhone Repairs     | 1,150  | 05   | KPOT Korean BBQ & Hot Pot | 9,800  | 09   | At Home                    | 85,000 | 16/17 | Universal Martial Arts | 2,754   |
| 02     | AVAILABLE w/ 30-Day Notice | 2,000  | 06   | Discount Beauty Supply    | 8,400  | 13   | AVAILABLE w/ 30-Day Notice | 1,400  | 18    | Dekel mPact Services   | 4,125   |
| 02A/03 | Top Crab