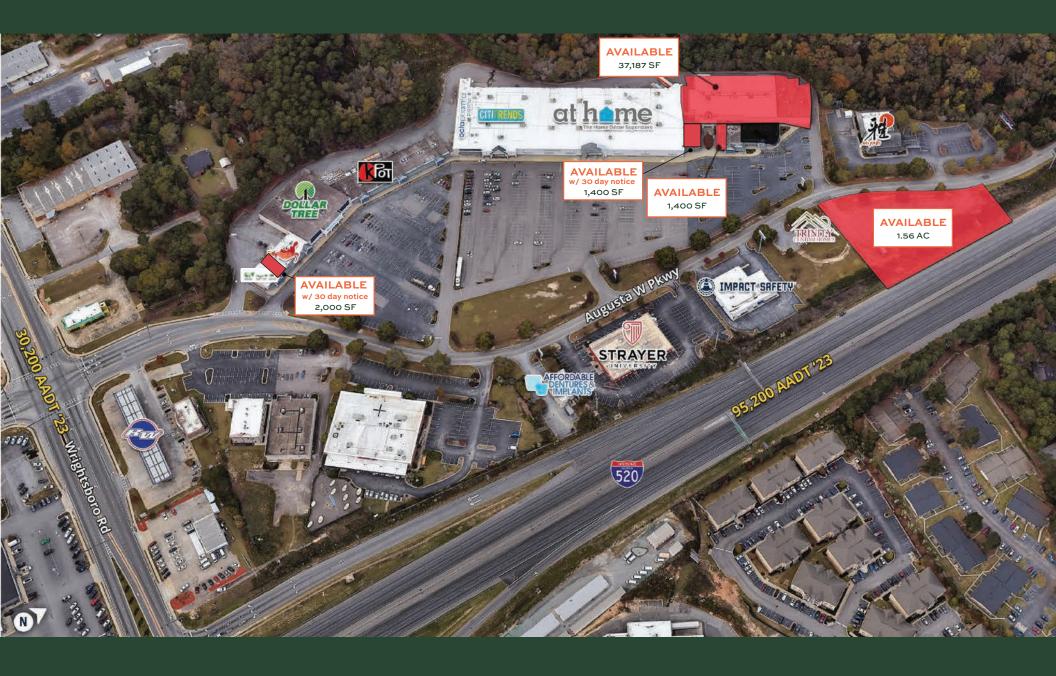

# AUGUSTA WEST PLAZA

1323 Augusta West Parkway Augusta, GA 30909

#### **1,200-37,187 SF** AVAILABLE

**1.56 AC** OUTPARCEL OPPORTUNITY

For Leasing Information:

Lyndsy Yim, CCIM lyndsy.yim@bridger-properties.com

404-381-2220

- Excellent Demographics & Population Density: 155,786 residents live within a 5-mile radius with an average household income exceeding \$87,000.
- Easy Highway Access: Augusta West Plaza sits less than a half-mile from the exit off of I-520 (95,200 AADT), providing convenient access to the greater population density.
- Strategically Located in Major Retail Corridor: Augusta West is located in the heart of a dense retail corridor with a number of high-profile, national tenants including an Apple Store, Dick's Sporting Goods, Dillard's, Macy's, Kroger, JoAnn, Walmart, Starbucks, Chick-fil-A, and more.