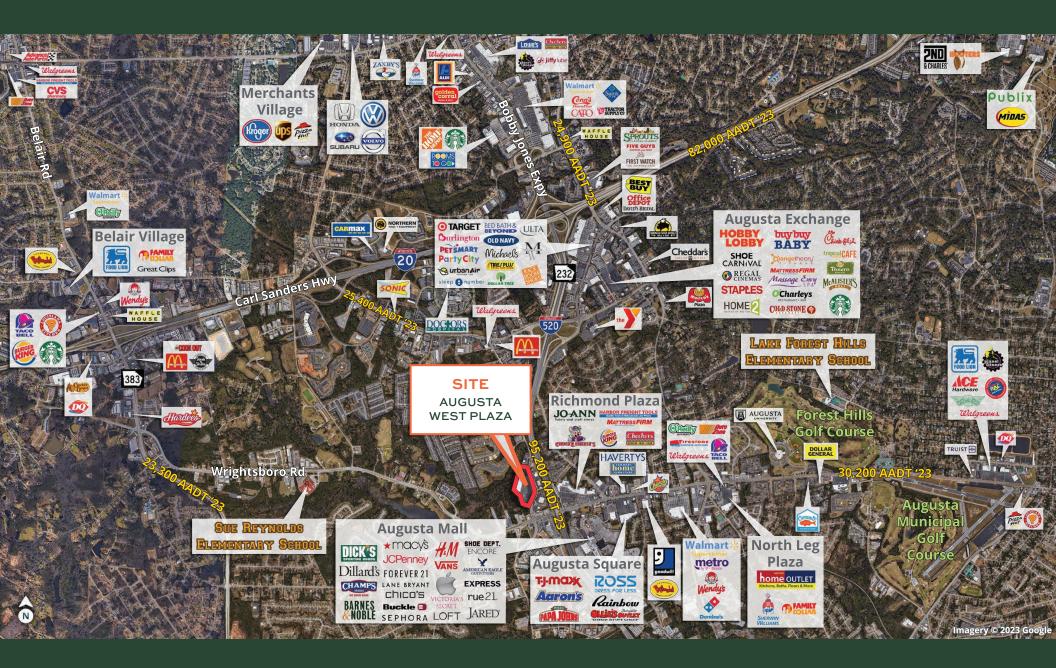

## I-520 & WRIGHTSBORO RD.

#### **1,200-37,187 SF** AVAILABLE

**1.56 AC** OUTPARCEL OPPORTUNITY

For Leasing Information:

Lyndsy Yim, CCIM lyndsy.yim@bridger-properties.com

404-381-2220

- Excellent Demographics & Population Density: 155,786 residents live within a 5-mile radius with an average household income exceeding \$87,000.
- Easy Highway Access: Augusta West Plaza sits less than a half-mile from the exit off of I-520 (95,200 AADT), providing convenient access to the greater population density.
- Strategically Located in Major Retail Corridor: Augusta West is located in the heart of a dense retail corridor with a number of high-profile, national tenants including an Apple Store, Dick's Sporting Goods, Dillard's, Macy's, Kroger, JoAnn, Walmart, Starbucks, Chick-fil-A, and more.