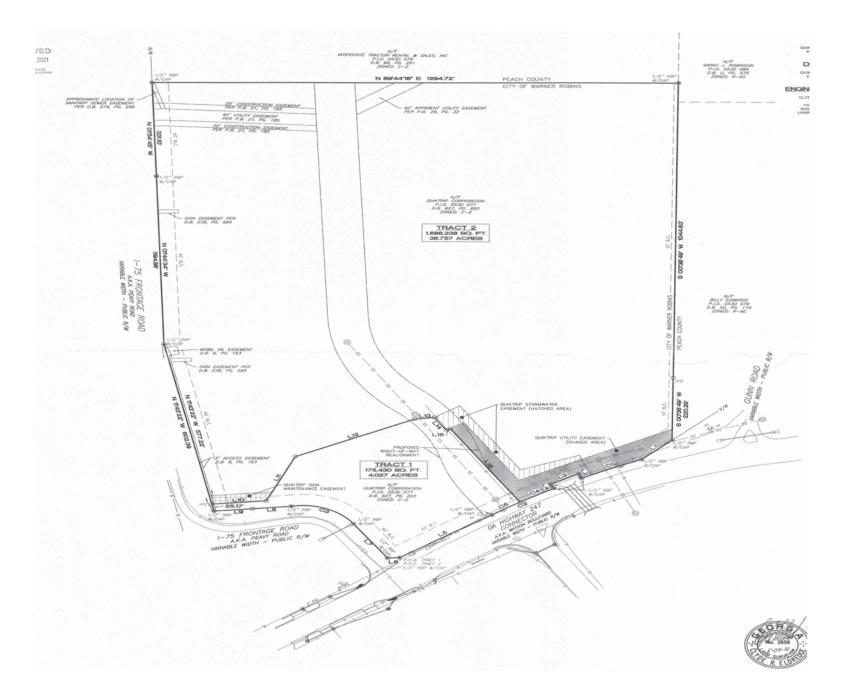

#### 12000 WATSON BLVD, BYRON, GA 31008

SITE PLAN

#### 12000 WATSON BLVD, BYRON, GA 31008

SURPLUS PROPERTY 1,688,235 SF 38.7565 ACRES GUNN ROAD VOLTO WOULT ON FLOOR

PROPERTY DESCRIPTION: LOCATED GENERALLY EAST OF THE NORTH-EAST CORNER OF GEORGIA HIGHWAY 247 AND INTERSTATE 75, WARNER ROBINS, GEORGIA. THIS PROPERTY HAS APPROXIMATELY 437 FEET OF FRONTAGE ON 247, AND APPROXIMATELY 1,505 FEET OF FRONTAGE ON I-75. CONTAINS 1,688,235 SQUARE FEET, OR 38.7565 ACRES, MORE OR LESS.

#### 12000 WATSON BLVD, BYRON, GA 31008

#### SITE PLAN

PROPERTY DESCRIPTION: LOCATED GENERALLY EAST OF THE NORTH-EAST CORNER OF GEORGIA HIGHWAY 247 AND INTERSTATE 75, WARNER ROBINS, GEORGIA. THIS PROPERTY HAS APPROXIMATELY 437 FEET OF FRONTAGE ON 247, AND APPROXIMATELY 1,505 FEET OF FRONTAGE ON I-75. CONTAINS 1,688,235 SQUARE FEET, OR 38.7565 ACRES, MORE OR LESS.