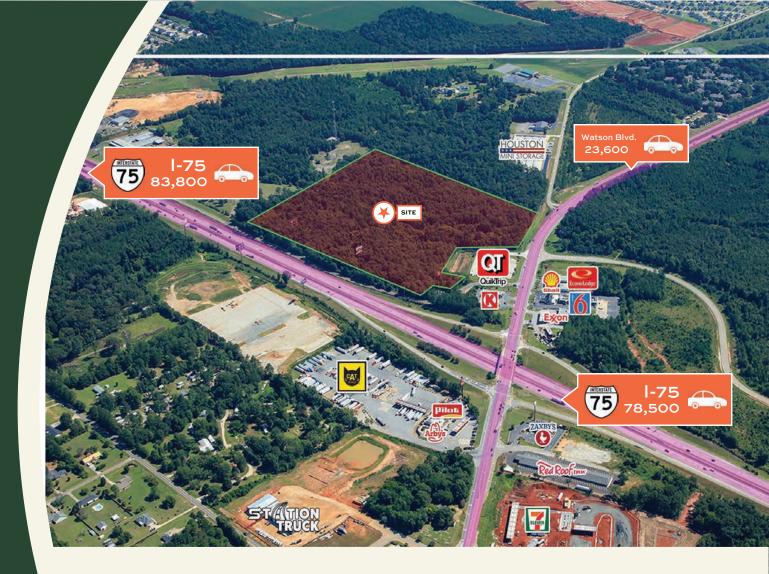

### INTERSECTION AERIAL

# Watson Blvd. 23,600 HOUSTON MINI STORAGE TTERSTATE **I-75** 83,800 SITE EconoLodge R CAT INTERSTATE 75 **|-75** 78,500 ZAXBYS Red Roofinn STATION ELEVEN Chevron