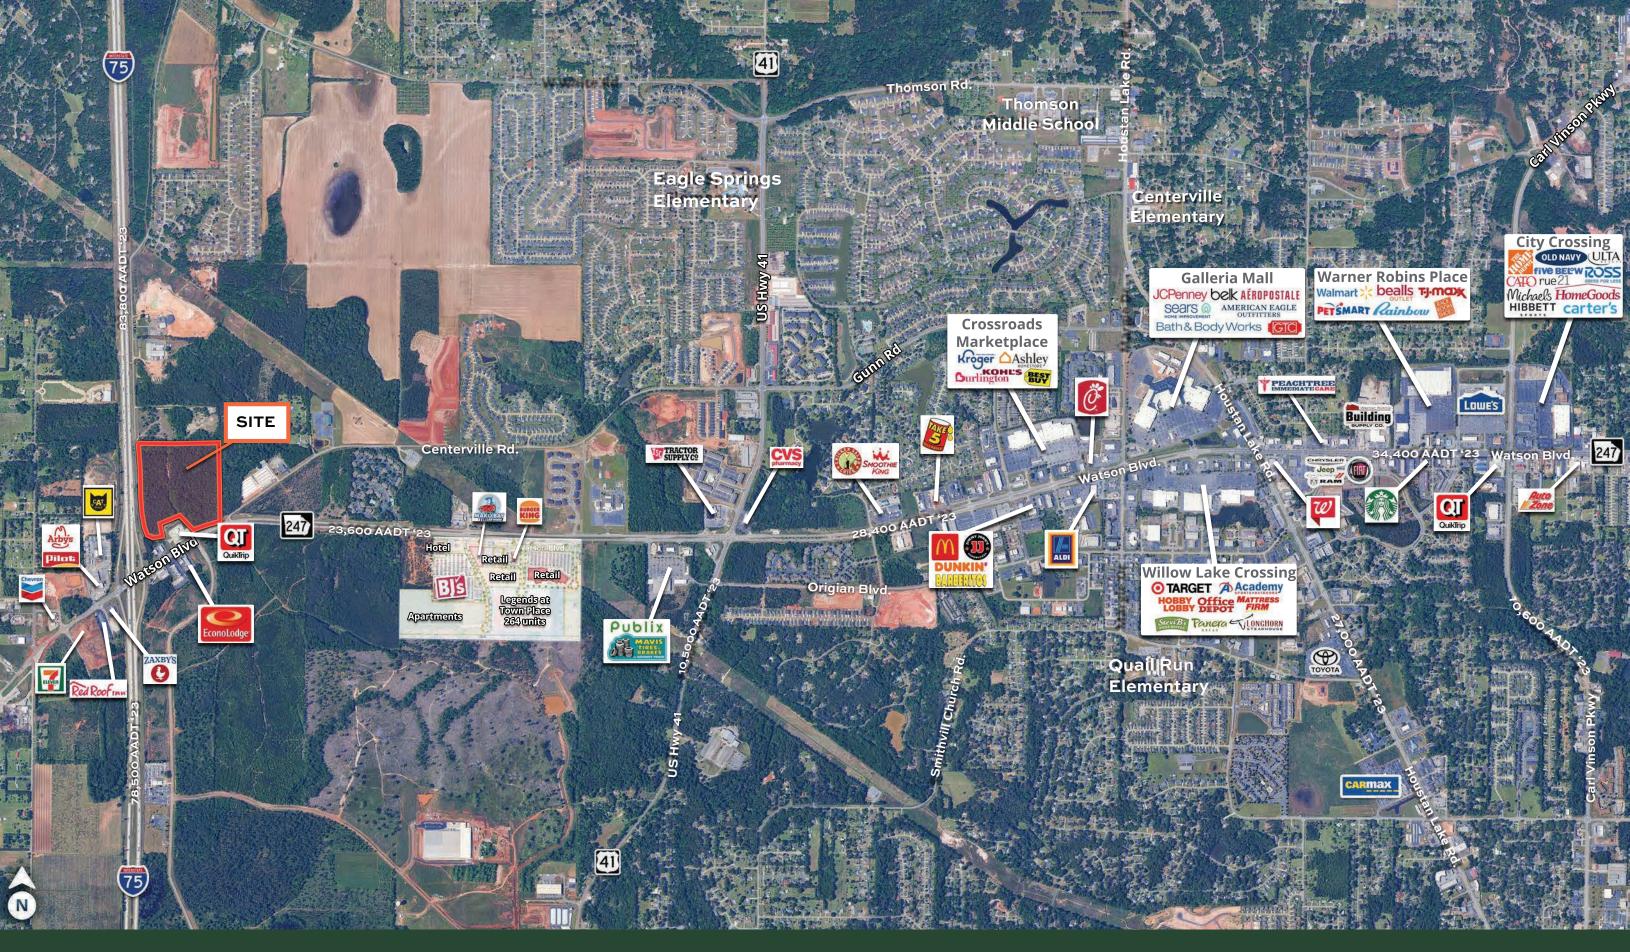

#### MARKET HIGHLIGHTS

- Warner Robins is conveniently located near I-75, providing excellent connectivity to major cities like Atlanta and Macon
- The city is home to Robins Air Force Base, one of the largest employers in Georgia, with a workforce of over 24,000 military, civilian, and contractor personnel
- The aerospace and defense sectors are central to Warner Robins' economy, bolstered by the base and associated industries
- The city is expanding in healthcare, education, and retail, contributing to its economic diversity
- Warner Robins boasts a strong educational infrastructure, including top-rated public schools and proximity to institutions like Middle Georgia State University and Georgia Military College
- The city features various parks, sports facilities, and cultural centers including the Museum of Aviation, Wellston Trail, and Rigby's Entertainment Complex
- Warner Robins has a growing population of over 80,000 residents, driven by its strong job market and affordable cost of living