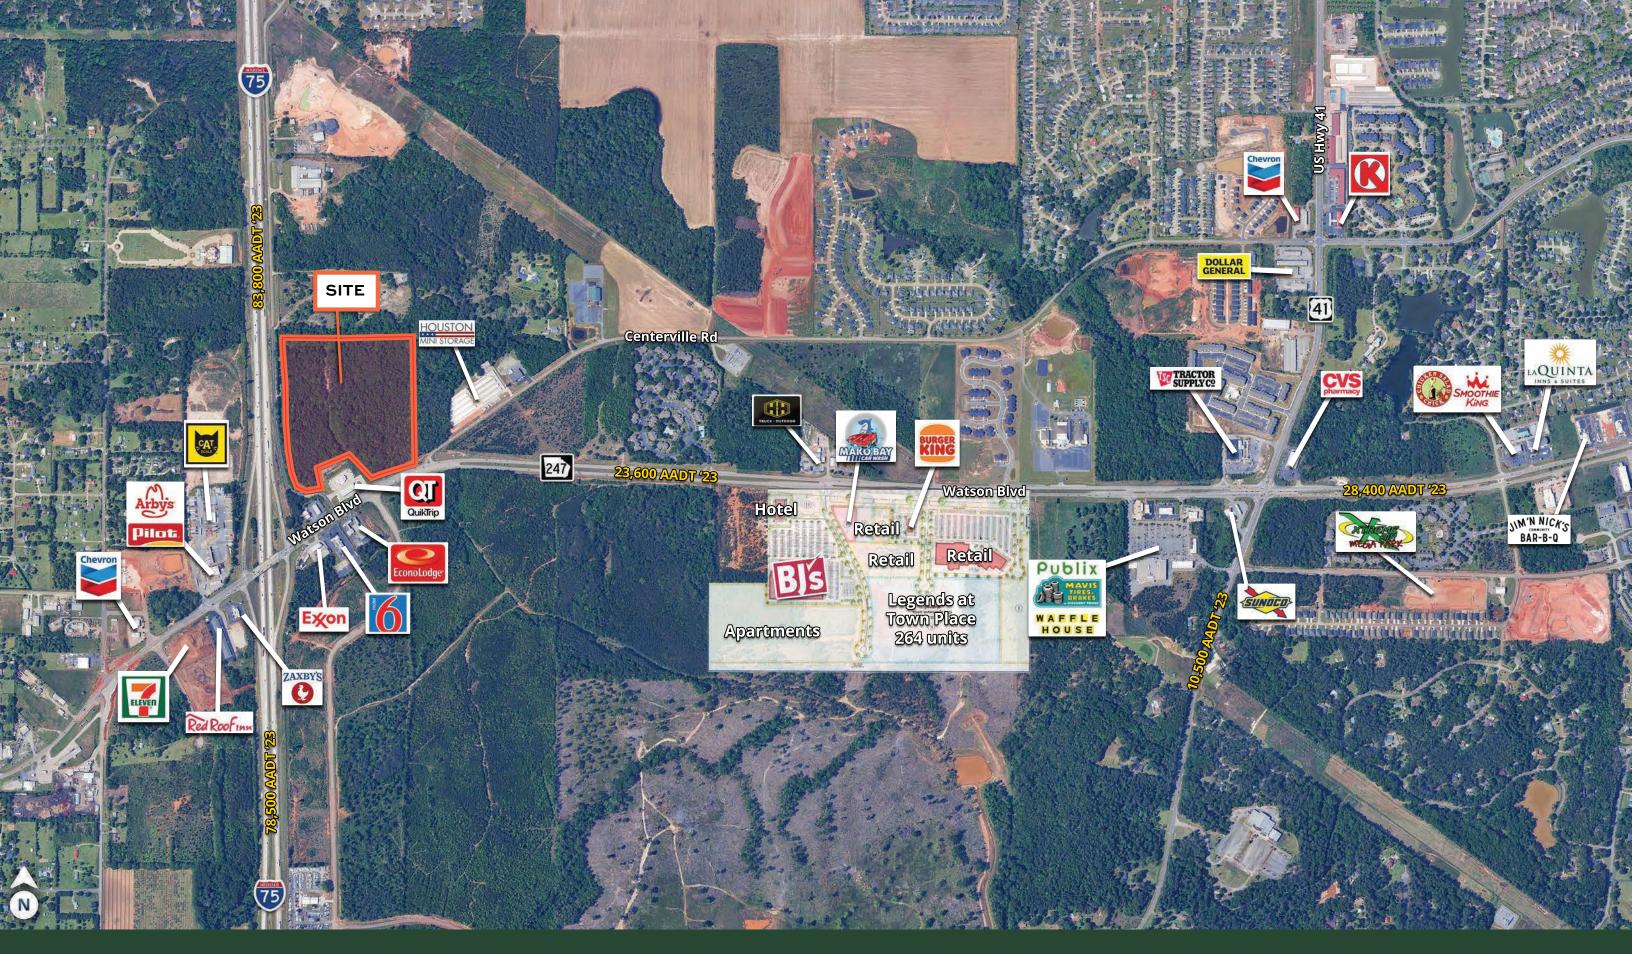

## WATSON BLVD CORRIDOR

### WATSON BLVD CORRIDOR

### INTERSECTION AERIAL

# Watson Blvd. 23,600 HOUSTON MINI STORAGE TTERSTATE **I-75** 83,800 SITE EconoLodge R CAT INTERSTATE 75 **|-75** 78,500 ZAXBYS Red Roofinn STATION ELEVEN Chevron