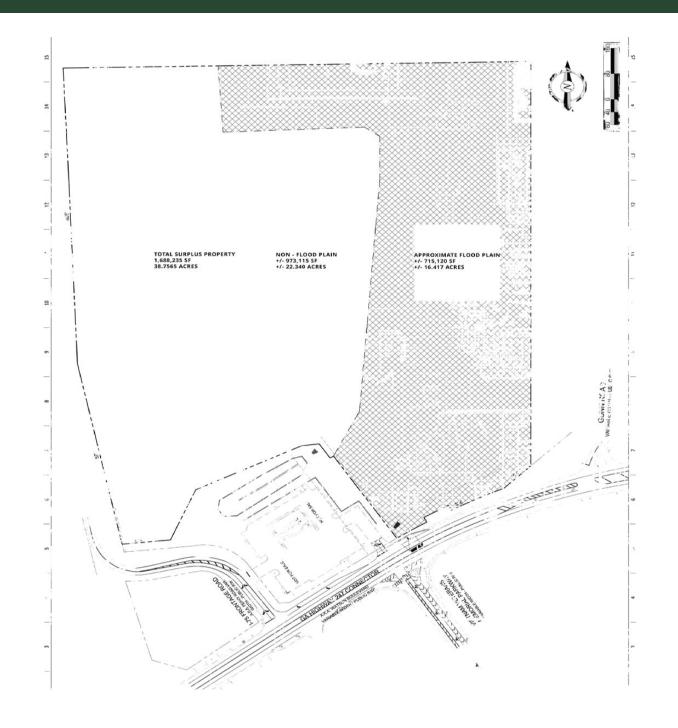

#### 12000 WATSON BLVD, BYRON, GA 31008

SITE PLAN

#### 12000 WATSON BLVD, BYRON, GA 31008

SURPLUS PROPERTY 1,688,235 SF 38.7565 ACRES GUNN ROAD VOLTO WOULT ON FLOOR

PROPERTY DESCRIPTION: LOCATED GENERALLY EAST OF THE NORTH-EAST CORNER OF GEORGIA HIGHWAY 247 AND INTERSTATE 75, WARNER ROBINS, GEORGIA. THIS PROPERTY HAS APPROXIMATELY 437 FEET OF FRONTAGE ON 247, AND APPROXIMATELY 1,505 FEET OF FRONTAGE ON I-75. CONTAINS 1,688,235 SQUARE FEET, OR 38.7565 ACRES, MORE OR LESS.

#### 12000 WATSON BLVD, BYRON, GA 31008

#### SITE PLAN

PROPERTY DESCRIPTION: LOCATED GENERALLY EAST OF THE NORTH-EAST CORNER OF GEORGIA HIGHWAY 247 AND INTERSTATE 75, WARNER ROBINS, GEORGIA. THIS PROPERTY HAS APPROXIMATELY 437 FEET OF FRONTAGE ON 247, AND APPROXIMATELY 1,505 FEET OF FRONTAGE ON I-75. CONTAINS 1,688,235 SQUARE FEET, OR 38.7565 ACRES, MORE OR LESS.