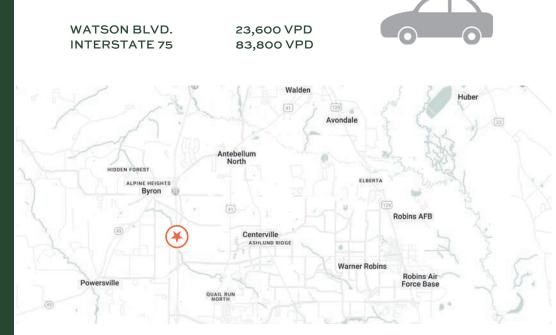

sehold Income | \$98,615 |
|------------------------------------|----------|
| 2024 Est. Median Household Income  | \$77,337 |

#### HOUSEHOLDS & GROWTH

| 2024 Total Households                | 63,701 |
|--------------------------------------|--------|
| 2029 Projected Households            | 67,776 |
| Projected Annual Growth 2023 to 2028 | 1.25%  |

#### **RACE & ETHNICITY**

| 2024 Est. White                             | 51.1% |
|---------------------------------------------|-------|
| 2024 Est. Black or African American         | 33.9% |
| 2024 Est. Hispanic                          | 7.9%  |
| 2024 Est. Asian or Pacific Islander         | 3.3%  |
| 2024 Est. American Indian or Native Alaskan | 0.4%  |
| 2024 Est. Other Races                       | 0.0%  |

#### **TRAFFIC COUNTS**



#### MARKET HIGHLIGHTS

- Warner Robins is conveniently located near I-75, providing excellent connectivity to major cities like Atlanta and Macon
- The city is home to Robins Air Force Base, one of the largest employers in Georgia, with a workforce of over 24,000 military, civilian, and contractor personnel
- The aerospace and defense sectors are central to Warner Robins' economy, bolstered by the base and associated industries
- The city is expanding in healthcare, education, and retail, contributing to its economic diversity
- Warner Robins boasts a strong educational infrastructure, including top-rated public schools and proximity to institutions like Middle Georgia State University and Georgia Military College
- The city features various parks, sports facilities, and cultural center