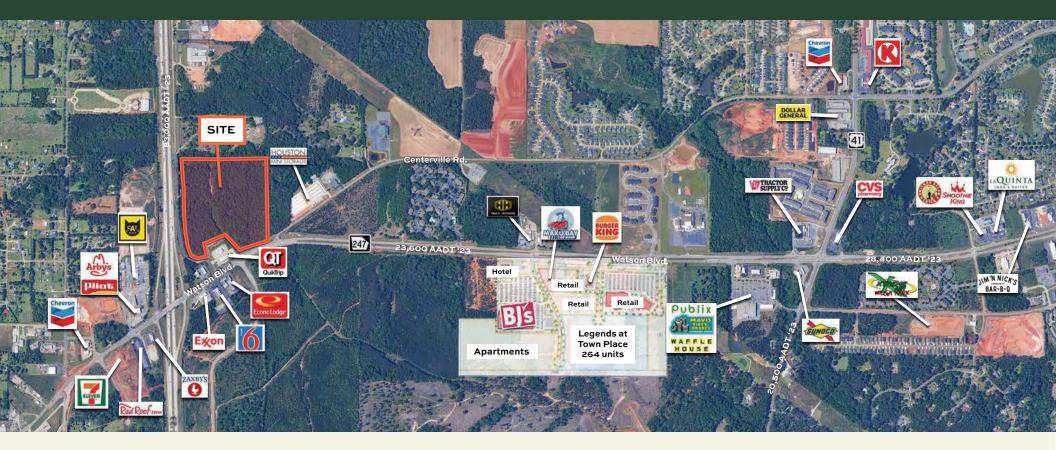

## WATSON BLVD CORRIDOR

### WATSON BLVD CORRIDOR

- BJ's Wholesale, 264 luxury apartments, Burger King, Taco Bell, and others committed to parcel across Watson Blvd
- Zoned C-3

FOR SALE

Š

BELL