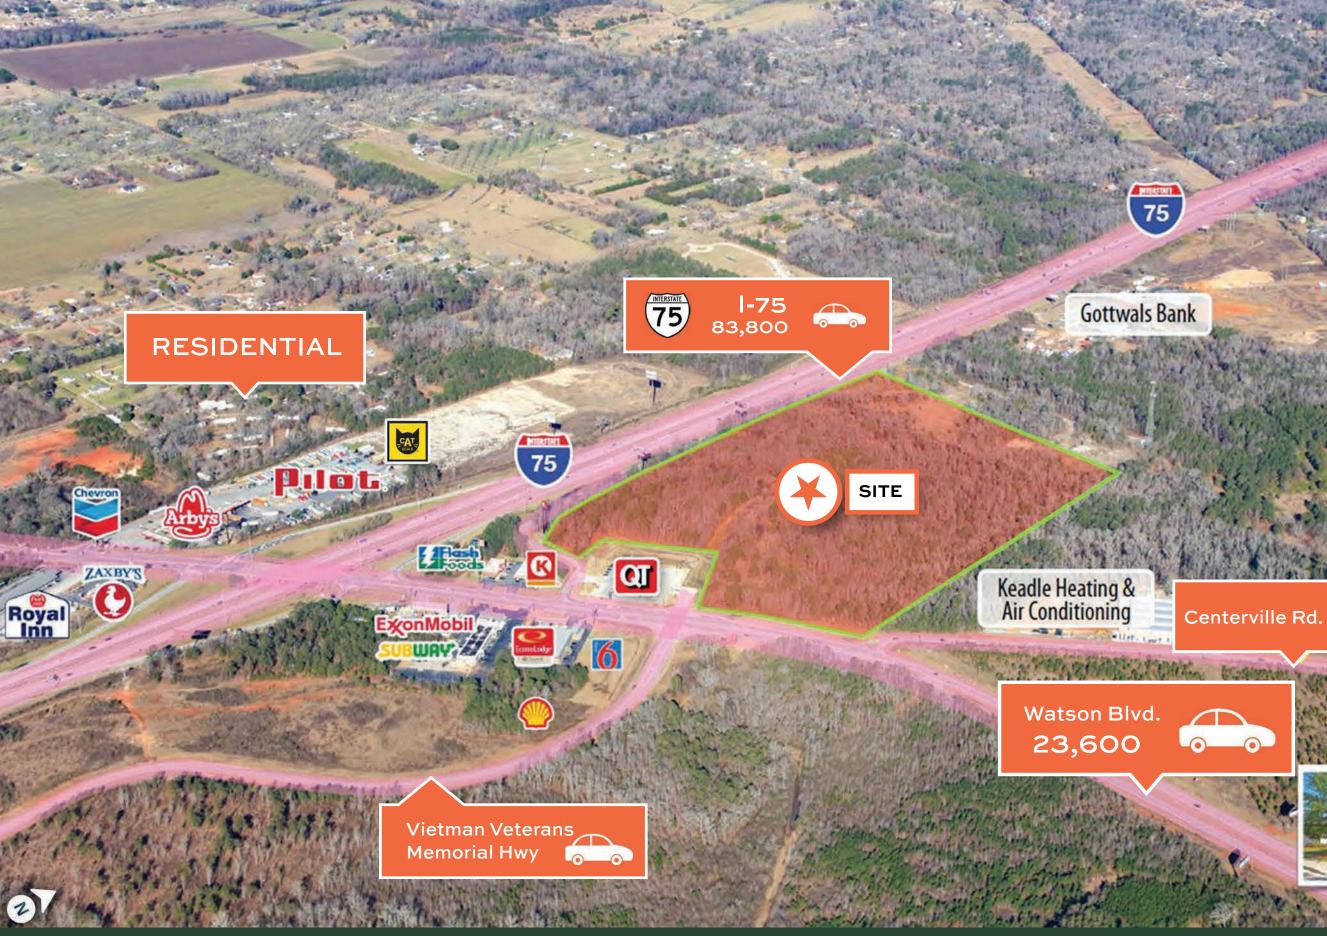

tary, civilian, and contractor personnel
- The aerospace and defense sectors are central to Warner Robins' economy, bolstered by the base and associated industries
- The city is expanding in healthcare, education, and retail, contributing to its economic diversity
- Warner Robins boasts a strong educational infrastructure, including top-rated public schools and proximity to institutions like Middle Georgia State University and Georgia Military College
- The city features various parks, sports facilities, and cultural centers including the Museum of Aviation, Wellston Trail, and Rigby's Entertainment Complex
- Warner Robins has a growing population of over 80,000 residents, driven by its strong job market and affordable cost of living



## WATSON BLVD CORRIDOR



### WATSON BLVD CORRIDOR



### RESIDENTIAL





# Brighton Park ±200 Units

### INTERSECTION AERIAL

# Watson Blvd. 23,600 HOUSTON MINI STORAGE TTERSTATE **I-75** 83,800 SITE EconoLodge R CAT INTERSTATE 75 **|-75** 78,500 ZAXBYS Red Roofinn STATION ELEVEN Chevron

# QUIKTRIP SURPLUS PROPERTY



### SITE AERIAL

#### 12000 WATSON BLVD, BYRON, GA 31008



SITE PLAN

#### 12000 WATSON BLVD, BYRON, GA 31008

SURPLUS PROPERTY 1,688,235 SF 38.7565 ACRES GUNN ROAD VOLTO WOULT ON FLOOR

PROPERTY DESCRIPTION: LOCATED GENERALLY EAST OF THE NORTH-EAST CORNER OF GEORGIA HIGHWAY 247 AND INTERSTATE 75, WARNER ROBINS, GEORGIA. THIS PROPERTY HAS APPROXIMATELY 437 FEET OF FRONTAGE ON 247, AND APPROXIMATELY 1,505 FEET OF FRONTAGE ON I-75. CONTAINS 1,688,235 SQUARE FEET, OR 38.7565 ACRES, MORE OR LESS.



#### 12000 WATSON BLVD, BYR