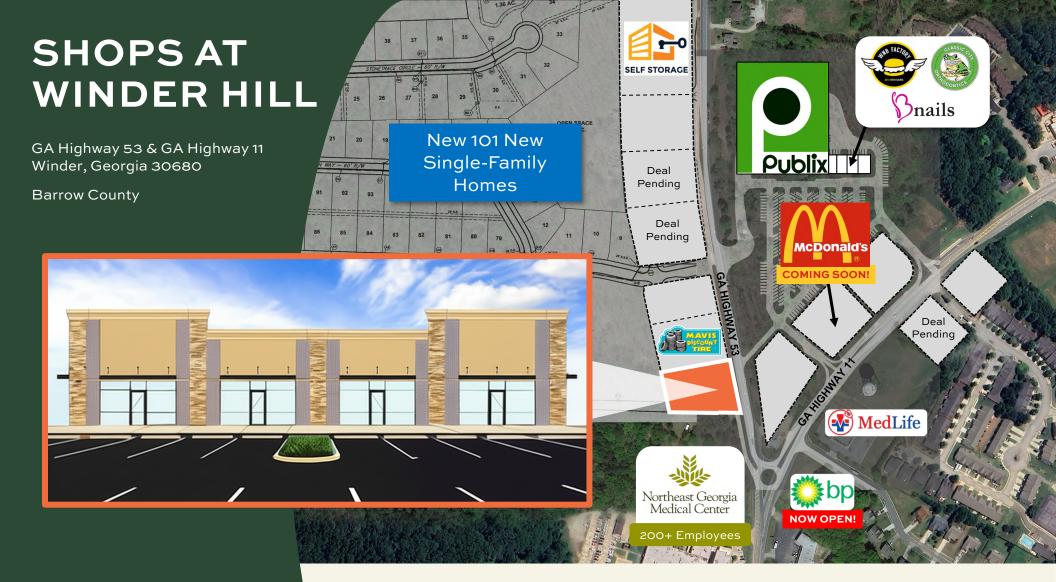

#### LEASING INFORMATION

**JIMMY DAVIS** 770.597.0490 jimmy.davis@bridger-properties.com

- FOR LEASE 8,190 SF Multi-Tenant Building located across from the new Publix-Anchored Shopping Center at GA Highway 53 and GA Highway 11 in Winder, Georgia.
- Directly behind the center will be a new residential development, consisting of 101 Single-Family Homes.
- Parcel is adjacent to Northeast Georgia Medical Center, consisting of 56 beds and 200+ Physicians and Staff.
- 5 minutes away is Winder-Barrow HS and Russel MS, totaling 2,718 Students and 174 Faculty and Staff.

# Publix.

Northeast Georgia Health System

## SHOPS AT WINDER HILL

Project Site Plan