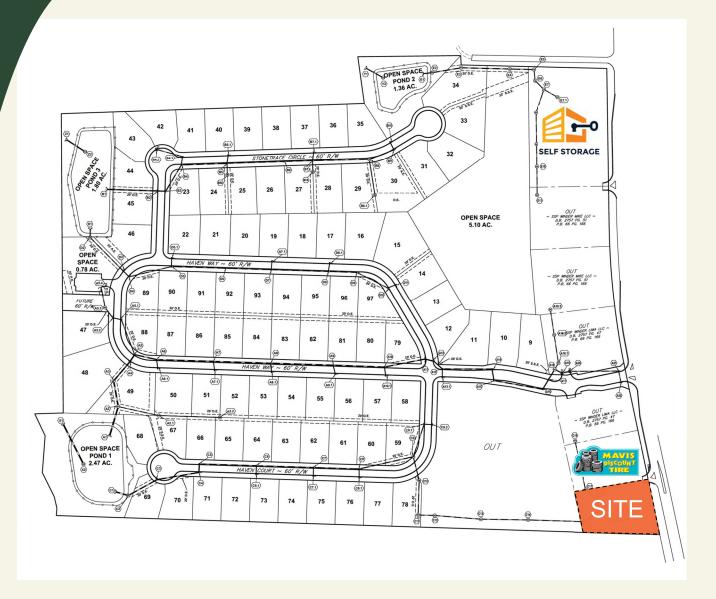

## SHOPS AT WINDER HILL

Residential Site Plan and Area Demographics

3 MILE: **9,563** 5 MILE: **15,610** 10 MILE: **54,164** 

з MILE: **\$76,414** 

5 MILE: \$84,144

10 MILE: \$98,342

Total

| з MILE:  | 9,492  |
|----------|--------|
| 5 MILE:  | 12,941 |
| 10 MILE: | 33,582 |

## SHOPS AT WINDER HILL

Retail Site Plan