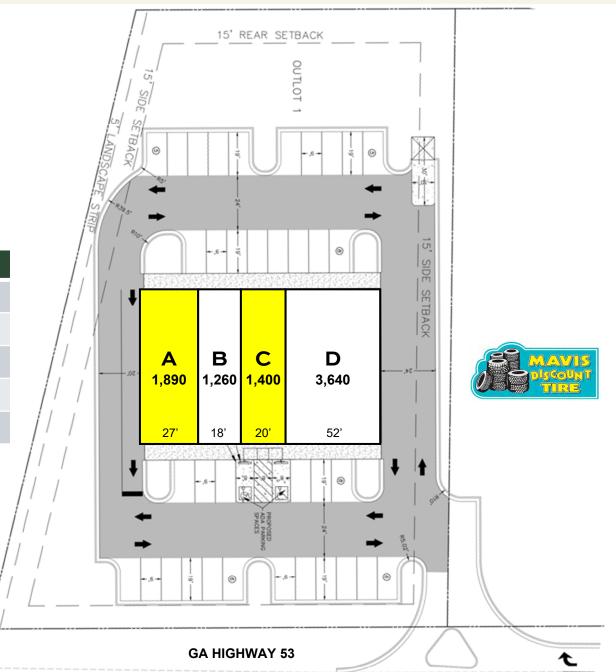

## SHOPS AT WINDER HILL

Retail Site Plan

### **TENANT KEY**

| UNIT | TENANT       | DIMENSION | SIZE  |
|------|--------------|-----------|-------|
| Α    | AVAILABLE    | 27' x 70' | 1,890 |
| в    | Deal Pending | 18' x 70' | 1,260 |
| С    | AVAILABLE    | 20' x 70' | 1,400 |
| D    | Deal Pending | 52' x 70' | 3,640 |
|      |              | TOTAL:    | 8,190 |

\* UNIT C and UNIT D can be Combined to Create a 4,340 SF ENDCAP