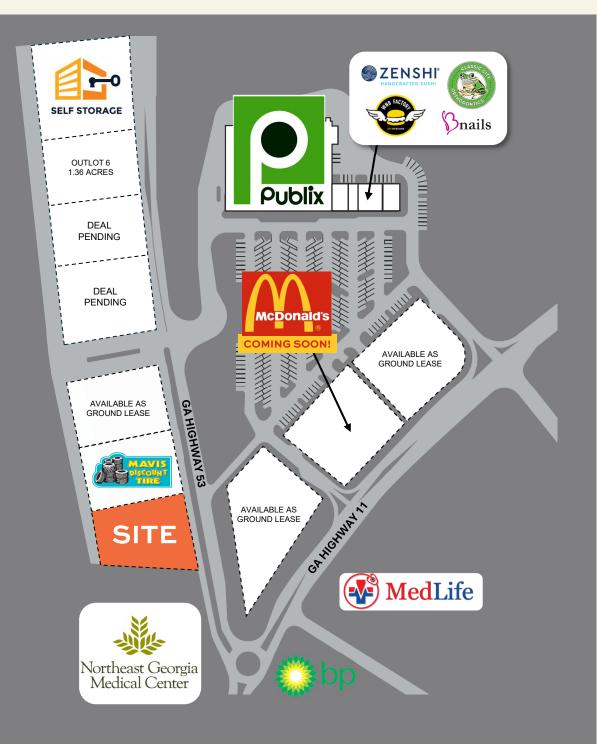

#### LEASING INFORMATION

**JIMMY DAVIS** 770.597.0490 jimmy.davis@bridger-properties.com

- FOR LEASE 8,190 SF Multi-Tenant Building located across from the new Publix-Anchored Shopping Center at GA Highway 53 and GA Highway 11 in Winder, Georgia.
- Directly behind the center will be a new residential development, consisting of 101 Single-Family Homes.
- Parcel is adjacent to Northeast Georgia Medical Center, consisting of 56 beds and 200+ Physicians and Staff.
- 5 minutes away is Winder-Barrow HS and Russel MS, totaling 2,718 Students and 174 Faculty and Staff.

## SHOPS AT WINDER HILL

Project Site Plan