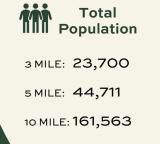

## SHOPS AT WINDER HILL

Residential Site Plan and Area Demographics

3 MILE: **9,563** 5 MILE: **15,610** 10 MILE: **54,164** 

з MILE: **\$76,414** 

5 MILE: \$84,144

10 MILE: \$98,342

Total

| з MILE:  | 9,492  |
|----------|--------|
| 5 MILE:  | 12,941 |
| 10 MILE: | 33,582 |