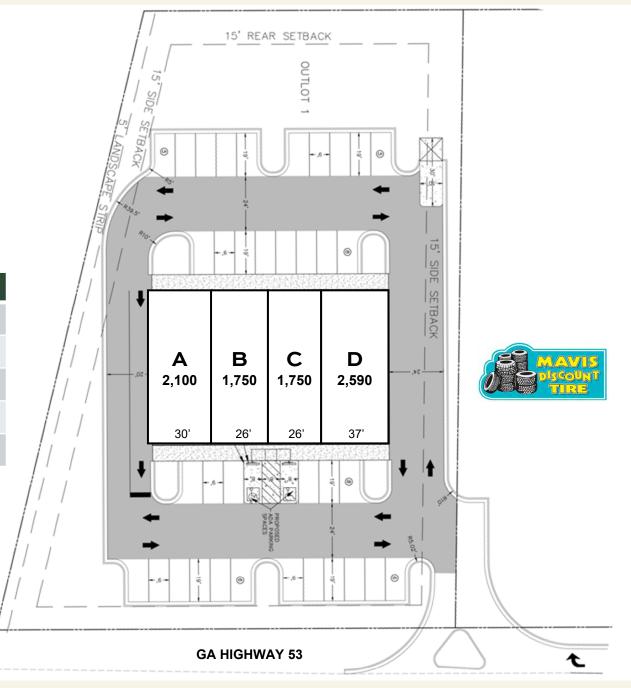

### **SHOPS AT** WINDER HILL

Retail Site Plan

#### **TENANT KEY**

| UNIT | TENANT    | DIMENSION | SIZE  |
|------|-----------|-----------|-------|
| A    | AVAILABLE | 30' x 70' | 2,100 |
| В    | AVAILABLE | 26' x 70' | 1,750 |
| С    | AVAILABLE | 26' x 70' | 1,750 |
| D    | AVAILABLE | 37' x 70' | 2,590 |
|      |           | TOTAL:    | 8,190 |