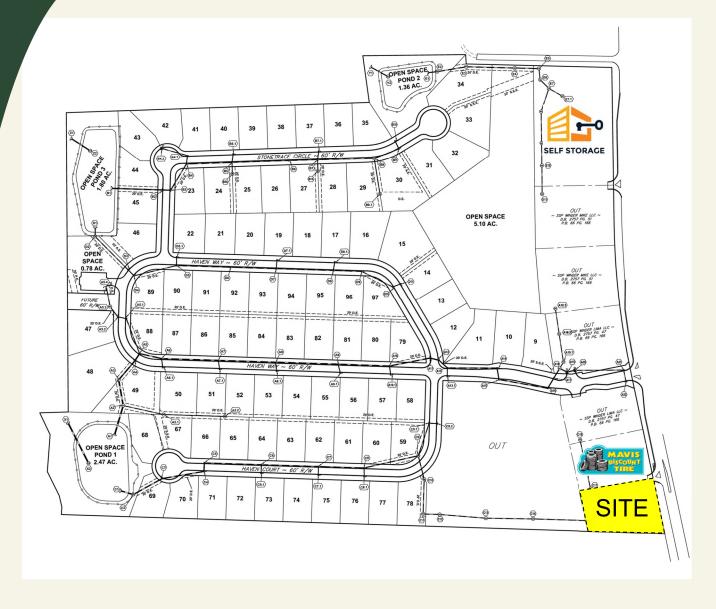

LEASING INFORMATION

JIMMY DAVIS
770.597.0490
jimmy.davis@bridger-properties.com

- FOR LEASE 8,190 SF Multi-Tenant Building located across from the new Publix-Anchored Shopping Center at GA Highway 53 and GA Highway 11 in Winder, Georgia.
- Directly behind the center will be a new residential development, consisting of 101 Single-Family Homes.
- Parcel is adjacent to Northeast Georgia Medical Center, consisting of 56 beds and 200+ Physicians and Staff.
- 5 minutes away is Winder-Barrow HS and Russel MS, totaling 2,718 Students and 174 Faculty and Staff.

## SHOPS AT WINDER HILL

Residential Site Plan and Area Demographics

3 MILE: 23,700

5 MILE: **44,711** 

10 MILE: 161,563

з MILE: 9,563

5 MILE: 15,610

10 MILE: **54,164** 