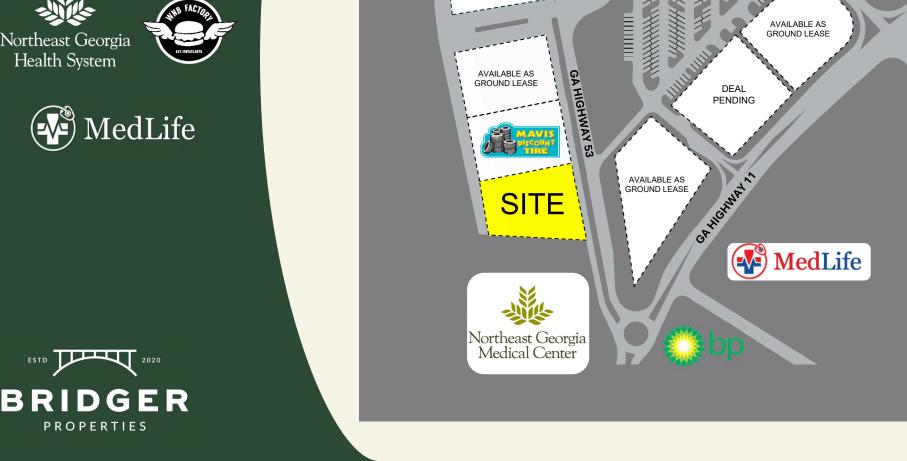

LEASING INFORMATION

JIMMY DAVIS
770.597.0490
jimmy.davis@bridger-properties.com

- FOR LEASE 8,190 SF Multi-Tenant Building located across from the new Publix-Anchored Shopping Center at GA Highway 53 and GA Highway 11 in Winder, Georgia.
- Directly behind the center will be a new residential development, consisting of 101 Single-Family Homes.
- Parcel is adjacent to Northeast Georgia Medical Center, consisting of 56 beds and 200+ Physicians and Staff.
- 5 minutes away is Winder-Barrow HS and Russel MS, totaling 2,718 Students and 174 Faculty and Staff.

### **SHOPS AT** WINDER HILL

Retail Site Plan