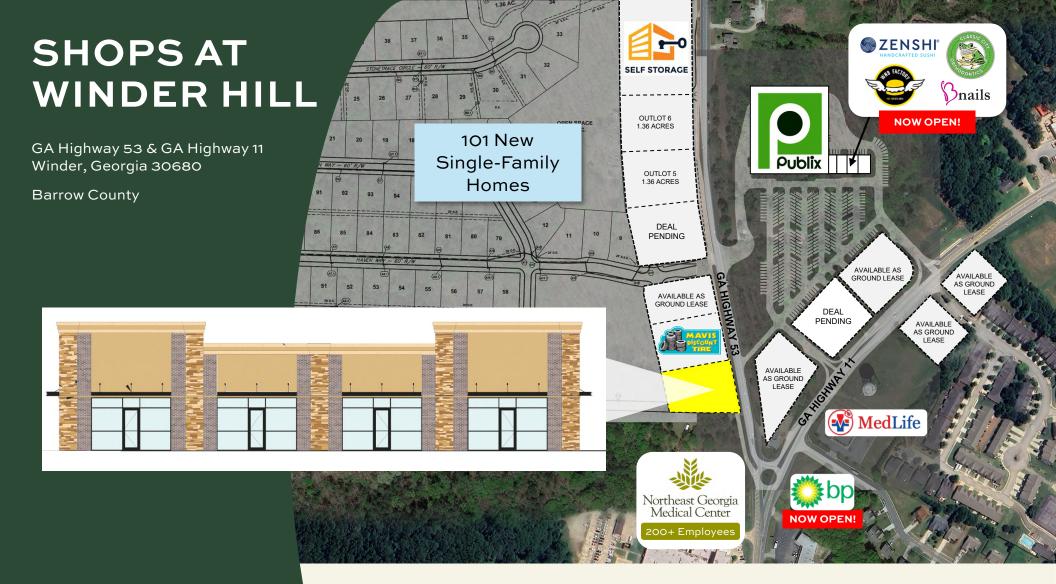

LEASING INFORMATION

JIMMY DAVIS
770.597.0490
jimmy.davis@bridger-properties.com

- FOR LEASE 8,190 SF Multi-Tenant Building located across from the new Publix-Anchored Shopping Center at GA Highway 53 and GA Highway 11 in Winder, Georgia.
- Directly behind the center will be a new residential development, consisting of 101 Single-Family Homes.
- Parcel is adjacent to Northeast Georgia Medical Center, consisting of 56 beds and 200+ Physicians and Staff.
- 5 minutes away is Winder-Barrow HS and Russel MS, totaling 2,718 Students and 174 Faculty and Staff.

# SHOPS AT WINDER HILL

Project Site Plan