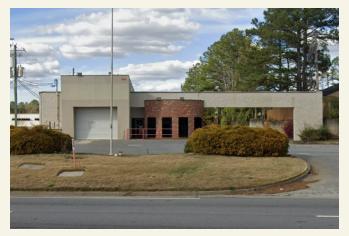

### LEASING INFORMATION

**JIMMY DAVIS** 770.597.0490 jimmy.davis@bridger-properties.com

- 4,400 SF Former Car Wash located on 0.80 Acres at the signalized intersection of W Pike Street (Hwy 120) and Public Works Drive in Lawrenceville, Georgia.
- Building receives fantastic exposure with Traffic Counts of 49,000 VPD and 19,642 Employees within 1 Mile.
- Located down the street from Northside Hospital Gwinnett, currently generating 1.99 Million Annual Visits!
- Discovery High School is just 2 minutes away and consists of 2,803 Students and 170 Faculty.
- EXISTING WASH TUNNEL CAN EASILY BE REMOVED OR CONVERTED INTO A DRIVE THRU LANE .