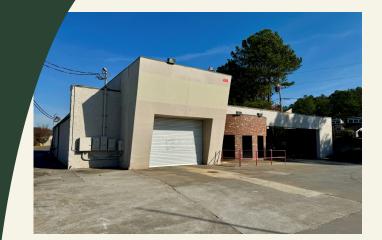

2 minutes away and consists of 2,803 Students and 170 Faculty.
- EXISTING WASH TUNNEL CAN EASILY BE REMOVED OR CONVERTED INTO A DRIVE THRU LANE .



TRADE AREA OVERVIEW

| Total<br>Population   | Total<br>Households   | Average<br>HH Incomes   | 🕇 Total<br>🛱 Employees |
|-----------------------|-----------------------|-------------------------|------------------------|
| 1 MILE: 6,577         | 1 MILE: 2,421         | 1 MILE: \$68,893        | 1 MILE: <b>19,642</b>  |
| з MILE: <b>78,966</b> | з MILE: <b>25,829</b> | з MILE: <b>\$82,319</b> | з MILE: <b>45,898</b>  |
| 5 MILE: 215,293       | 5 MILE: 69,509        | 5 MILE: <b>\$98,896</b> | 5 MILE: 73,325         |
|                       |                       |                         |                        |

**PROPERTY PHOTOS** 









### LEASING INFORMATION

JIMMY DAVIS 770.597.0490 jimmy.davis@bridger-properties.com







SURVEY & SITE PLAN

### LEASING INFORMATION

JIMMY DAVIS 770.597.0490 jimmy.davis@bridger-properties.com