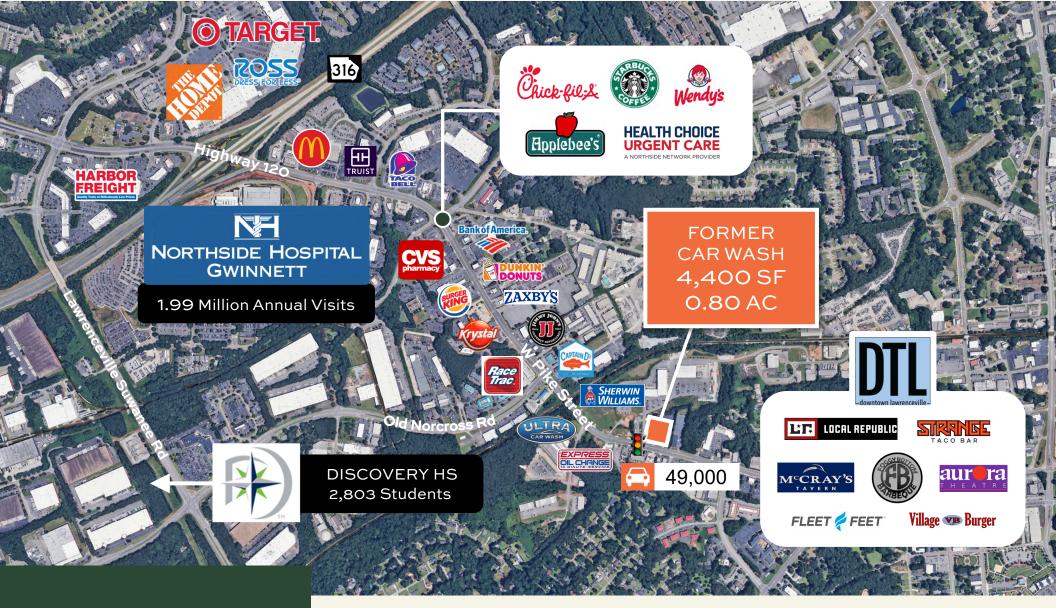

### LEASING INFORMATION

**JIMMY DAVIS** 770.597.0490 jimmy.davis@bridger-properties.com

- 4,400 SF Former Car Wash located on 0.80 Acres at the signalized intersection of W Pike Street (Hwy 120) and Public Works Drive in Lawrenceville, Georgia.
- Building receives fantastic exposure with Traffic Counts of 49,000 VPD and 19,642 Employees within 1 Mile.
- Located down the street from Northside Hospital Gwinnett, currently generating 1.99 Million Annual Visits!
- Discovery High School is just 2 minutes away and consists of 2,803 Students and 170 Faculty.
- EXISTING WASH TUNNEL CAN EASILY BE REMOVED OR CONVERTED INTO A DRIVE THRU LANE .