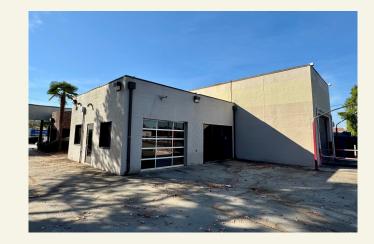

inutes away and consists of 2,803 Students and 170 Faculty.
- EXISTING WASH TUNNEL CAN EASILY BE REMOVED OR CONVERTED INTO A DRIVE THRU LANE .



TRADE AREA OVERVIEW

| Total<br>Population   | Total<br>Households   | Average<br>HH Incomes   | 🕇 Total<br>🛱 Employees |
|-----------------------|-----------------------|-------------------------|------------------------|
| 1 MILE: 6,577         | 1 MILE: 2,421         | 1 MILE: \$68,893        | 1 MILE: <b>19,642</b>  |
| з MILE: <b>78,966</b> | з MILE: <b>25,829</b> | з MILE: <b>\$82,319</b> | з MILE: <b>45,898</b>  |
| 5 MILE: 215,293       | 5 MILE: 69,509        | 5 MILE: <b>\$98,896</b> | 5 MILE: 73,325         |
|                       |                       |                         |                        |

**PROPERTY PHOTOS** 









### LEASING INFORMATION

JIMMY DAVIS 770.597.0490 jimmy.davis@bridger-properties.com







SURVEY & SITE PLAN

### LEASING INFORMATION

JIMMY DAVIS 770.597.0490 jimmy.davis@bridger-properties.com