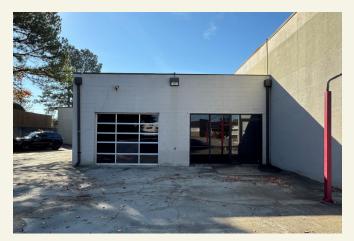

utes away and consists of 2,803 Students and 170 Faculty.
- EXISTING WASH TUNNEL CAN EASILY BE REMOVED OR CONVERTED INTO A DRIVE THRU LANE .



TRADE AREA OVERVIEW

| Total<br>Population   | Total<br>Households   | Average<br>HH Incomes   | 🕇 Total<br>🛱 Employees |
|-----------------------|-----------------------|-------------------------|------------------------|
| 1 MILE: 6,577         | 1 MILE: 2,421         | 1 MILE: \$68,893        | 1 MILE: <b>19,642</b>  |
| з MILE: <b>78,966</b> | з MILE: <b>25,829</b> | з MILE: <b>\$82,319</b> | з MILE: <b>45,898</b>  |
| 5 MILE: 215,293       | 5 MILE: 69,509        | 5 MILE: <b>\$98,896</b> | 5 MILE: 73,325         |
|                       |                       |                         |                        |

**PROPERTY PHOTOS** 









### LEASING INFORMATION

JIMMY DAVIS 770.597.0490 jimmy.davis@bridger-properties.com







SURVEY & SITE PLAN

### LEASING INFORMATION

JIMMY DAVIS 770.597.0490 jimmy.davis@bridger-properties.com