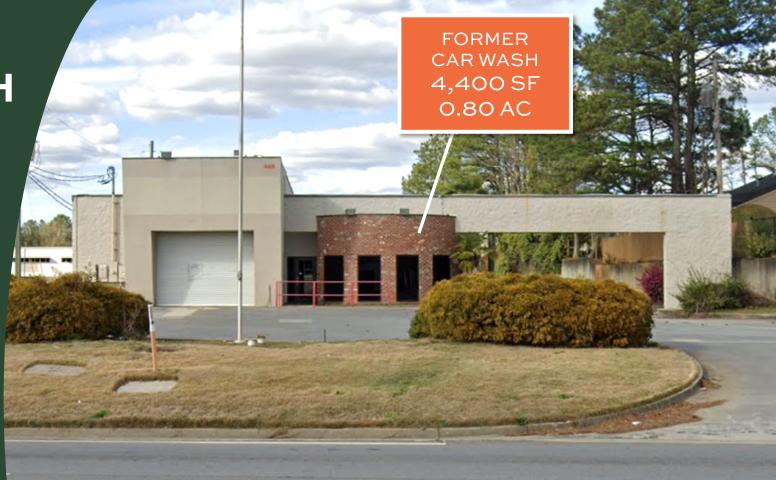

425 W. Pike Street Lawrenceville, GA 30046

**Gwinnett County** 

NORTHSIDE HOSPITAL GWINNETT

### LEASING INFORMATION

**JIMMY DAVIS** 770.597.0490 jimmy.davis@bridger-properties.com

- 4,400 SF Former Car Wash located on 0.80 Acres at the signalized intersection of W Pike Street (Hwy 120) and Public Works Drive in Lawrenceville, Georgia.
- Building receives fantastic exposure with Traffic Counts of 49,000 VPD and 19,642 Employees within 1 Mile.
- Located down the street from Northside Hospital Gwinnett, currently generating 1.99 Million Annual Visits!
- Discovery High School is just 2 minutes away and consists of 2,803 Students and 170 Faculty.
- EXISTING WASH TUNNEL CAN EASILY BE REMOVED OR CONVERTED INTO A DRIVE THRU LANE .