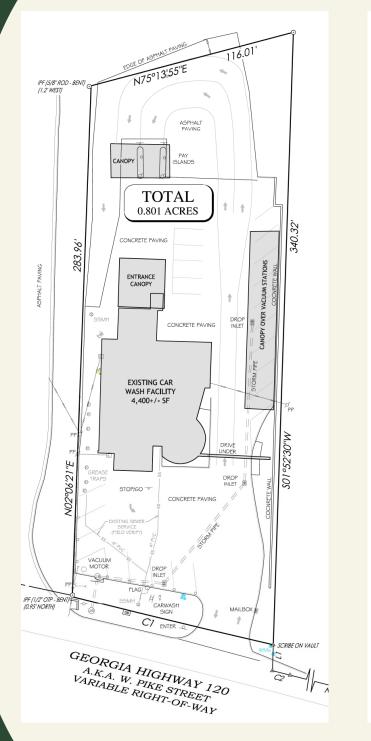

| 🕇 Total<br>🛱 Employees |
|-----------------------|-----------------------|-------------------------|------------------------|
| 1 MILE: 6,577         | 1 MILE: 2,421         | 1 MILE: \$68,893        | 1 MILE: 19,642         |
| з MILE: <b>78,966</b> | з MILE: <b>25,829</b> | з MILE: <b>\$82,319</b> | з MILE: <b>45,898</b>  |
| 5 MILE: 215,293       | 5 MILE: 69,509        | 5 MILE: <b>\$98,896</b> | 5 MILE: 73,325         |
|                       |                       |                         |                        |



LYNDSY YIM 205.482.1004 Lyndsy.yim@bridger-properties.com

#### PROPERTY INFORMATION













### SITE PHOTOS

## 4,400 SF BUILDING



LYNDSY YIM 205.482.1004 Lyndsy.yim@bridger-properties.com

#### **PROPERTY INFORMATION**



SURVEY & SITE PLAN