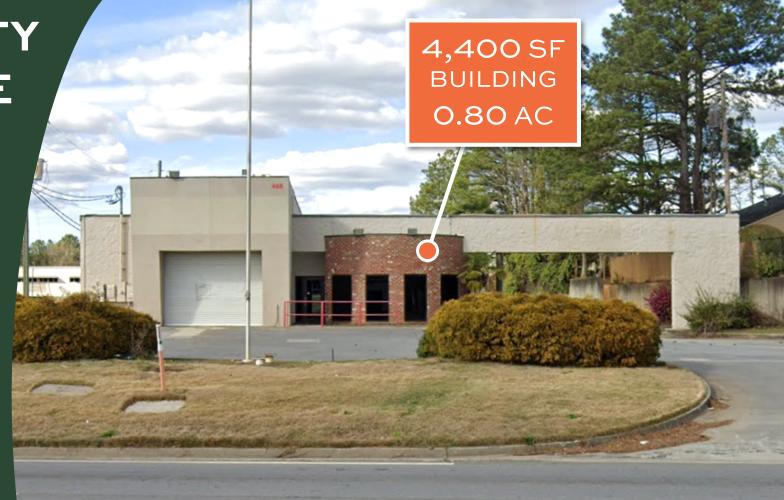

# PROPERTY FOR SALE

425 W. Pike Street Lawrenceville, GA 30046

**Gwinnett County** 

NORTHSIDE HOSPITAL GWINNETT

#### PROPERTY INFORMATION

LYNDSY YIM 205.482.1004 Lyndsy.yim@bridger-properties.com

- 4,400 SF Vacant Building located on 0.80 Acres at the signalized intersection of W Pike Street (Hwy 120) and Public Works Drive in Lawrenceville, Georgia.
- Property is Zoned BG General Business.
- Area sees huge daytime business with 19,642 Employees within 1 Mile and 45,898 Employees within 3 miles!
- Traffic Counts of 49,000 VPD in front of the property.
- Located down the street from Northside Hospital Gwinnett, currently generating 1.99 Million Annual Visits!
- Discovery High School is just 2 minutes away and consists of 2,803 Students and 170 Faculty.