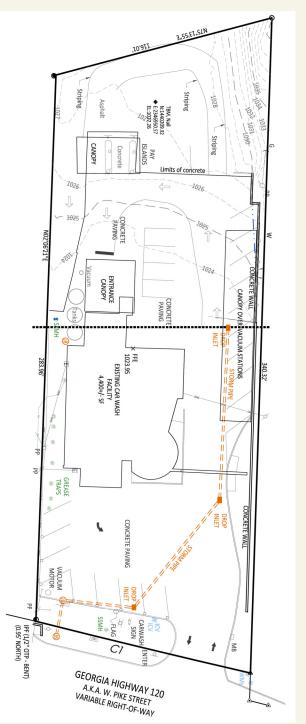

| 🕇 Total<br>🛱 Employees |
|-----------------------|-----------------------|-------------------------|------------------------|
| 1 MILE: 6,577         | 1 MILE: 2,421         | 1 MILE: \$68,893        | 1 MILE: 19,642         |
| з MILE: <b>78,966</b> | з MILE: <b>25,829</b> | з MILE: <b>\$82,319</b> | з MILE: <b>45,898</b>  |
| 5 MILE: 215,293       | 5 MILE: 69,509        | 5 MILE: <b>\$98,896</b> | 5 MILE: 73,325         |
|                       |                       |                         |                        |



LYNDSY YIM 205.482.1004 Lyndsy.yim@bridger-properties.com

#### PROPERTY INFORMATION













### SITE PHOTOS

## 4,400 SF BUILDING



LYNDSY YIM 205.482.1004 Lyndsy.yim@bridger-properties.com

#### **PROPERTY INFORMATION**



SURVEY & SITE PLAN