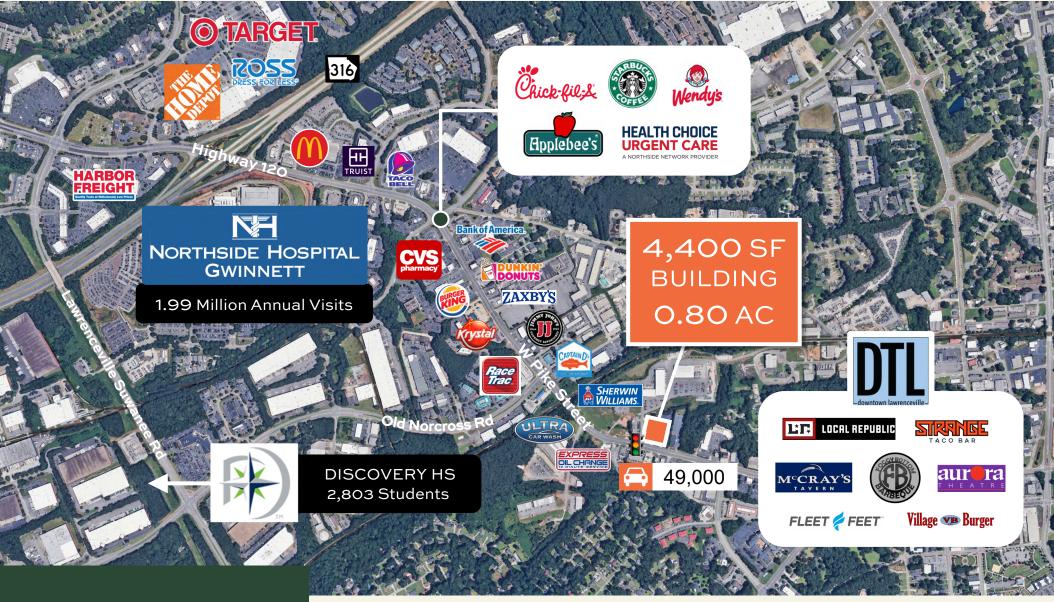

#### PROPERTY INFORMATION

LYNDSY YIM 205.482.1004 Lyndsy.yim@bridger-properties.com

- 4,400 SF Vacant Building located on 0.80 Acres at the signalized intersection of W Pike Street (Hwy 120) and Public Works Drive in Lawrenceville, Georgia.
- Property is Zoned BG General Business.
- Area sees huge daytime business with 19,642 Employees within 1 Mile and 45,898 Employees within 3 miles!
- Traffic Counts of 49,000 VPD in front of the property.
- Located down the street from Northside Hospital Gwinnett, currently generating 1.99 Million Annual Visits!
- Discovery High School is just 2 minutes away and consists of 2,803 Students and 170 Faculty.

### 4,400 SF BUILDING

TRADE AREA OVERVIEW

| Total<br>Population   | Total<br>Households   | HH Incomes              | 🕇 Total<br>🛱 Employees |
|-----------------------|-----------------------|-------------------------|------------------------|
| 1 MILE: 6,577         | 1 MILE: 2,421         | 1 MILE: \$68,893        | 1 MILE: 19,642         |
| з MILE: <b>78,966</b> | з MILE: <b>25,829</b> | з MILE: <b>\$82,319</b> | з MILE: <b>45,898</b>  |
| 5 MILE: 215,293       | 5 MILE: 69,509        | 5 MILE: <b>\$98,896</b> | 5 MILE: 73,325         |
|                       |                       |                         |                        |