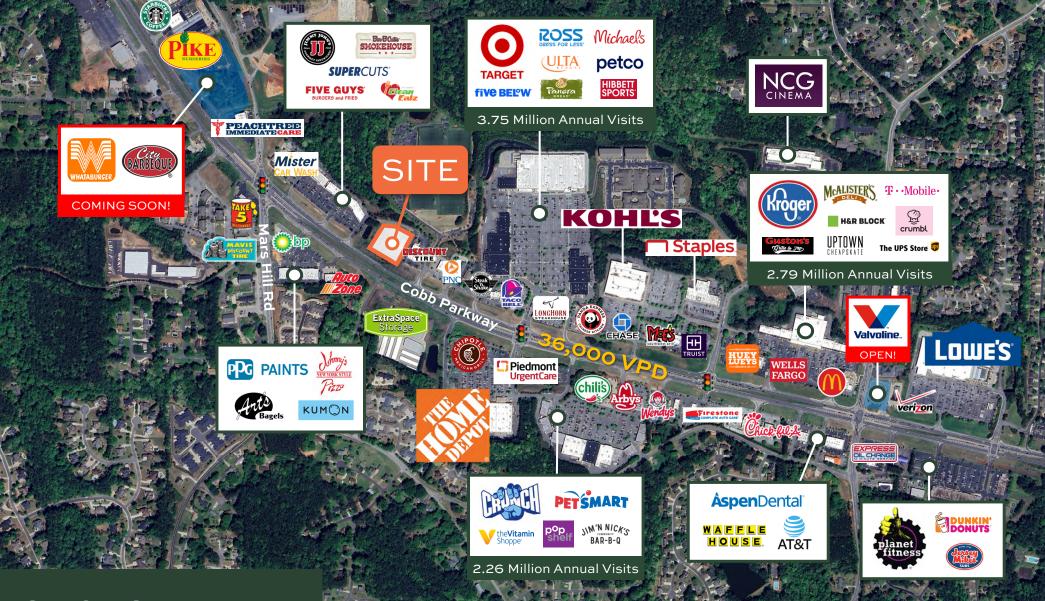

#### LEASING INFORMATION

**JIMMY DAVIS** 770.597.0490 jimmy.davis@bridger-properties.com

- FOR LEASE 7,050 SF Multi-Tenant Building located at Cobb Parkway and Mars Hills Road in Acworth, GA.
- Site has Cross-Access through Discount Tire, Xfinity, and PNC Bank, providing access to the Traffic Light.
- Adjacent to the site is Lakeside Marketplace, the 137,498 SF Power Center with Target, Ross, and Petco... currently attracting 3.75 Million Annual Visitors!
- With 14,660 Employees within 3 miles and 35,134 Employees within 5 miles, this area sees exceptionally strong daytime activity.

## SHOPS AT LAKESIDE MARKETPLACE

TRADE AREA OVERVIEW

| Total<br>Population   | Total<br>Households   | Median<br>HH Incomes     | 党 Total<br>📫 Employees |
|-----------------------|-----------------------|--------------------------|------------------------|
| 1 MILE: 4,101         | 1 MILE: 1,506         | 1 MILE: <b>\$95,333</b>  | 1 MILE: 4,473          |
| з MILE: <b>42,610</b> | з MILE: <b>15,433</b> | з MILE: <b>\$94,416</b>  | з MILE: <b>14,660</b>  |
| 5 MILE: 128,545       | 5 MILE: 44,457        | 5 MILE: <b>\$101,262</b> | 5 MILE: 35,134         |