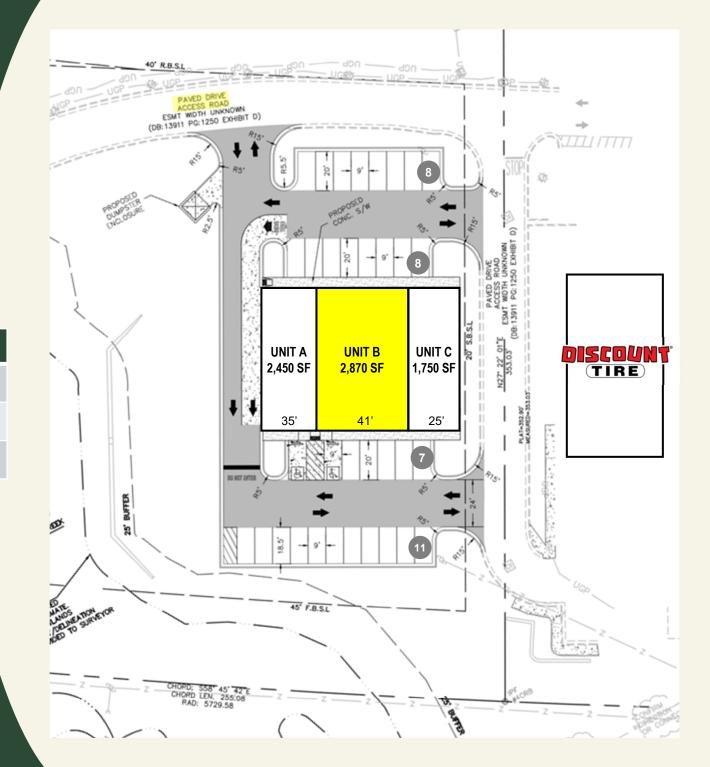

## SHOPS AT LAKESIDE MARKETPLACE

**PROJECT SITE PLAN** 

#### **TENANT KEY**

| UNIT | TENANT                    | SIZE  |
|------|---------------------------|-------|
| А    | Deal Pending (Restaurant) | 2,450 |
| в    | AVAILABLE                 | 2,870 |
| с    | Deal Pending (Dentist)    | 1,750 |