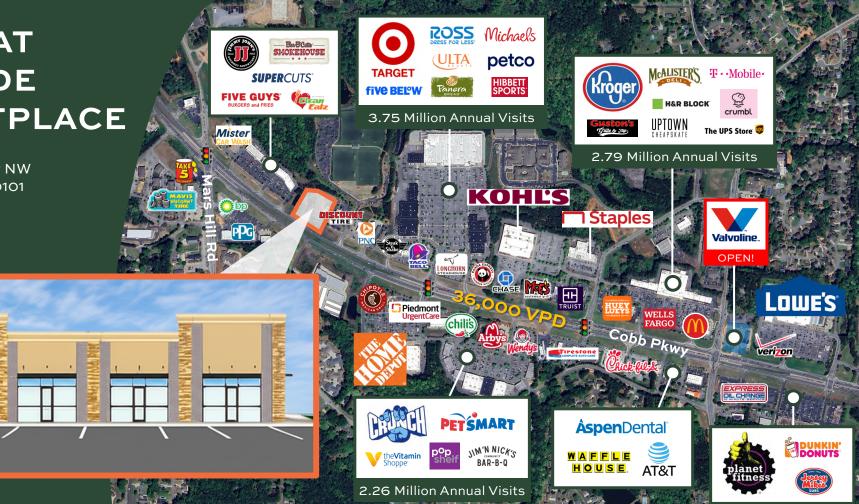

#### LEASING INFORMATION

**JIMMY DAVIS** 770.597.0490 jimmy.davis@bridger-properties.com

- FOR LEASE 7,050 SF Multi-Tenant Building located at Cobb Parkway and Mars Hills Road in Acworth, GA.
- Site has Cross-Access through Discount Tire, Xfinity, and PNC Bank, providing access to the Traffic Light.
- Adjacent to the site is Lakeside Marketplace, the 137,498 SF Power Center with Target, Ross, and Petco... currently attracting 3.75 Million Annual Visitors!
- With 14,660 Employees within 3 miles and 35,134 Employees within 5 miles, this area sees exceptionally strong daytime activity.

## SHOPS AT LAKESIDE MARKETPLACE

TRADE AREA OVERVIEW

| Total<br>Population   | Total<br>Households   | Median<br>HH Incomes     | 党 Total<br>📫 Employees |
|-----------------------|-----------------------|--------------------------|------------------------|
| 1 MILE: 4,101         | 1 MILE: 1,506         | 1 MILE: <b>\$95,333</b>  | 1 MILE: 4,473          |
| з MILE: <b>42,610</b> | з MILE: <b>15,433</b> | з MILE: <b>\$94,416</b>  | з MILE: <b>14,660</b>  |
| 5 MILE: 128,545       | 5 MILE: 44,457        | 5 MILE: <b>\$101,262</b> | 5 MILE: 35,134         |