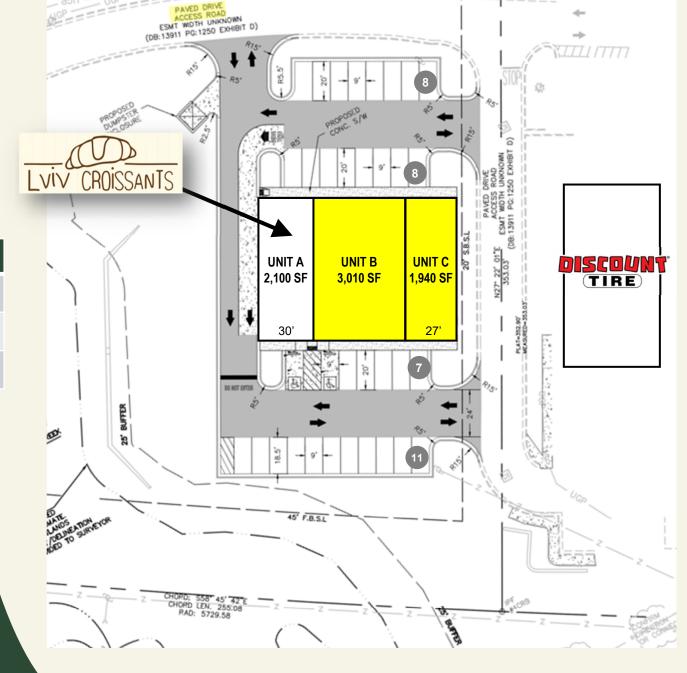

## SHOPS AT LAKESIDE MARKETPLACE

PROJECT SITE PLAN

## **TENANT KEY**

| UNIT | TENANT                    | SIZE  |
|------|---------------------------|-------|
| Α    | LVIV Croissants (pending) | 2,100 |
| В    | AVAILABLE                 | 3,010 |
| C    | AVAILABLE                 | 1,940 |