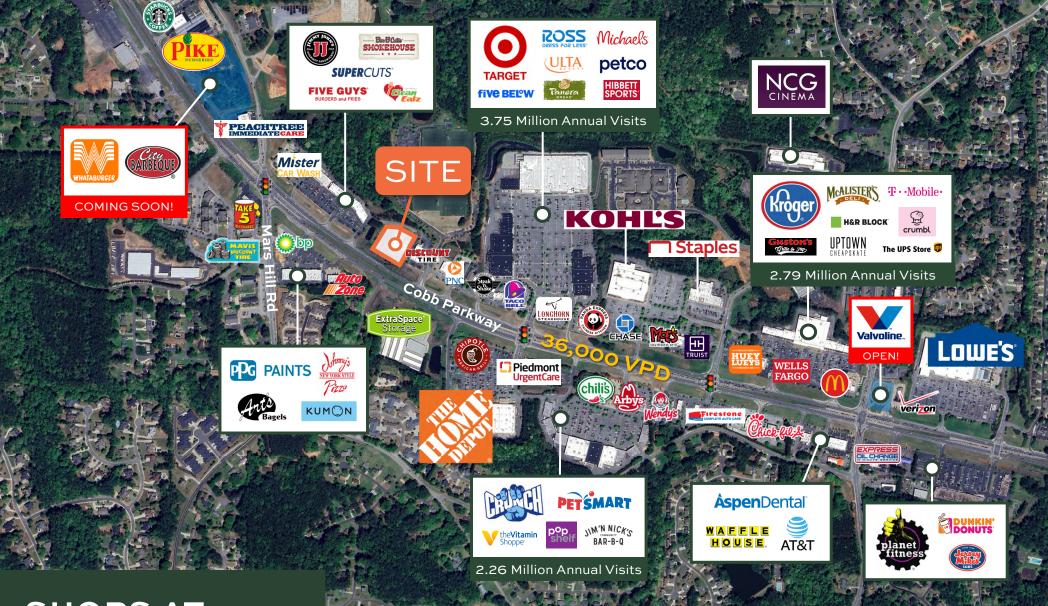

**SHOPS AT** LAKESIDE **MARKETPLACE** 

3436 Cobb Parkway NW Acworth, Georgia 30101

Cobb County

LEASING INFORMATION

JIMMY DAVIS 770.597.0490 jimmy.davis@bridger-properties.com

- FOR LEASE 7,050 SF Multi-Tenant Building located at Cobb Parkway and Mars Hills Road in Acworth, GA.
- · Site has Cross-Access through Discount Tire, Xfinity, and PNC Bank, providing access to the Traffic Light.
- Adjacent to the site is Lakeside Marketplace, the 137,498 SF Power Center with Target, Ross, and Petco... currently attracting 3.75 Million Annual Visitors!
- With 14,660 Employees within 3 miles and 35,134 Employees within 5 miles, this area sees exceptionally strong daytime activity.