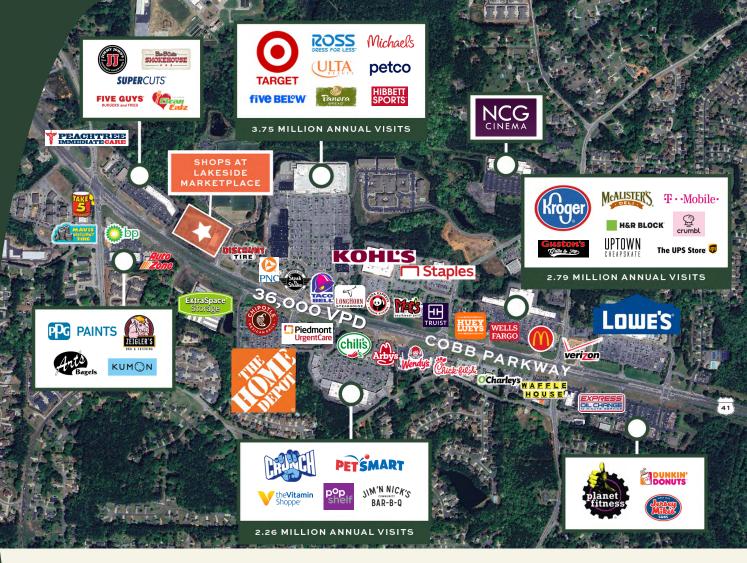

# **SHOPS AT** LAKESIDE **MARKETPLACE**

3436 Cobb Parkway NW Acworth, Georgia 30101

**Cobb County** 

petco

Michaels

JIMMY DAVIS 770.597.0490 jimmy.davis@bridger-properties.com

· Adjacent to the site is Lakeside Marketplace, the 137,498 SF Power Center with Target, Ross, and Petco... currently attracting 3.75 Million Annual Visitors!

 With 14,660 Employees within 3 miles and 35,134 Employees within 5 miles, this area sees exceptionally strong daytime activity.