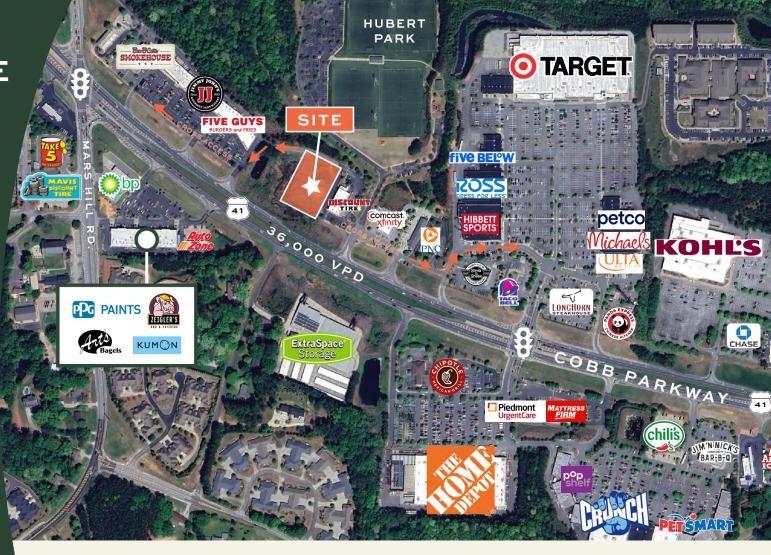

# **SHOPS AT** LAKESIDE **MARKETPLACE**

3436 Cobb Parkway NW Acworth, Georgia 30101

**Cobb County** 

petco

Michaels

JIMMY DAVIS 770.597.0490 jimmy.davis@bridger-properties.com

· Adjacent to the site is Lakeside Marketplace, the 137,498 SF Power Center with Target, Ross, and Petco... currently attracting 3.75 Million Annual Visitors!

 With 14,660 Employees within 3 miles and 35,134 Employees within 5 miles, this area sees exceptionally strong daytime activity.