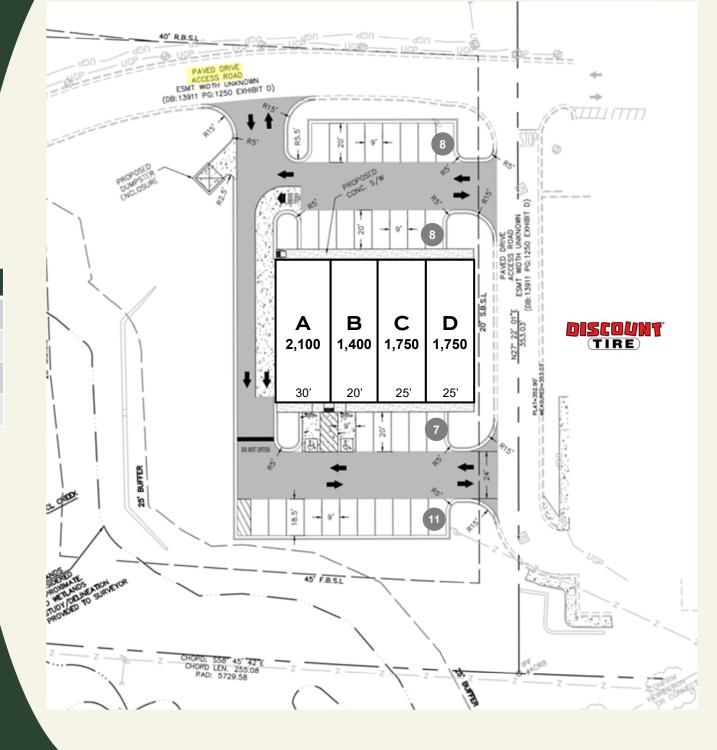

## SHOPS AT LAKESIDE MARKETPLACE

PROJECT SITE PLAN

### **TENANT KEY**

| UNIT | TENANT    | SIZE  |
|------|-----------|-------|
| Α    | AVAILABLE | 2,100 |
| В    | AVAILABLE | 1,400 |
| С    | AVAILABLE | 1,750 |
| D    | AVAILABLE | 1,750 |