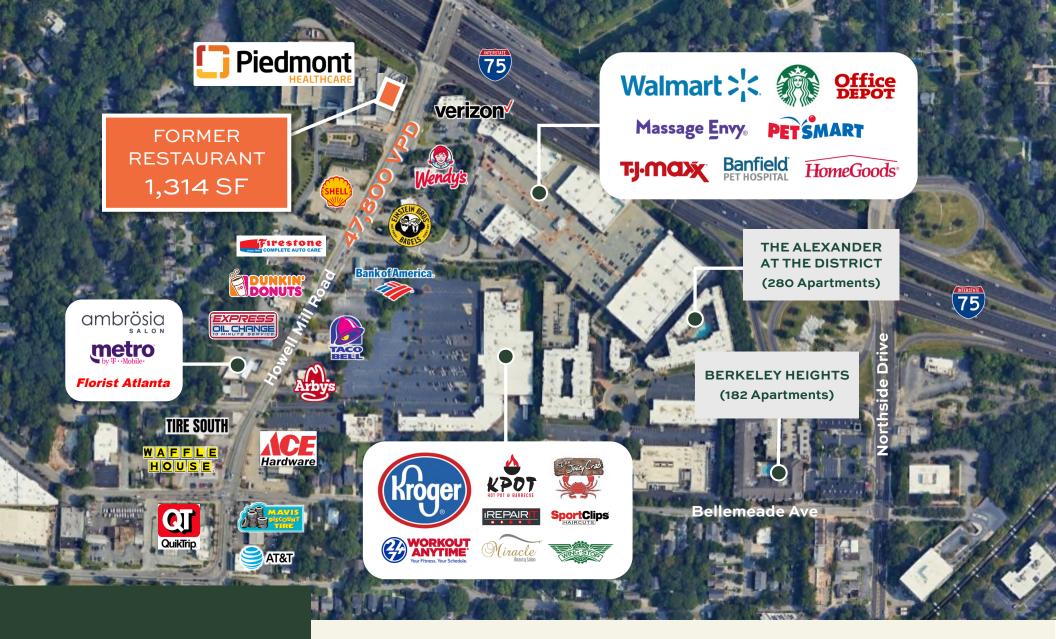

1800 Howell Mill Road Atlanta, Georgia 30318

**Fulton County** 

Walmart > '<

PETSMART

- Street-Level Retail in the 264,000 square foot/8-story Class-A Medical Building at I-75 and Howell Mill Road.
- The property has 1,084 dedicated parking spaces with Full Access on Howell Mill Road via a shared rear drive.
- Tremendous daytime business with 10,761 Employees within 1 mile and 57,388 Employees within 2 miles!
- Traffic Counts of 47,800 VPD on Howell Mill Road.
- Piedmont Hospital leases over 135,000 square feet of the building with such practices as their Cancer Center, Surgery Center, and Radiology Imaging Services.