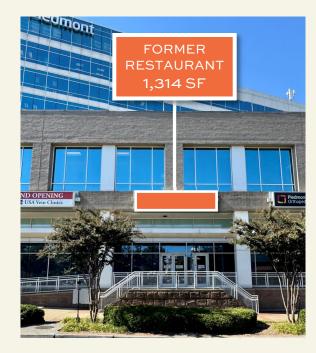

1800 Howell Mill Road Atlanta, Georgia 30318

**Fulton County** 

Walmart > '<

PETSMART

- Street-Level Retail in the 264,000 square foot/8-story Class-A Medical Building at I-75 and Howell Mill Road.
- The property has 1,084 dedicated parking spaces with Full Access on Howell Mill Road via a shared rear drive.
- Tremendous daytime business with 10,761 Employees within 1 mile and 57,388 Employees within 2 miles!
- Traffic Counts of 47,800 VPD on Howell Mill Road.
- Piedmont Hospital leases over 135,000 square feet of the building with such practices as their Cancer Center, Surgery Center, and Radiology Imaging Services.