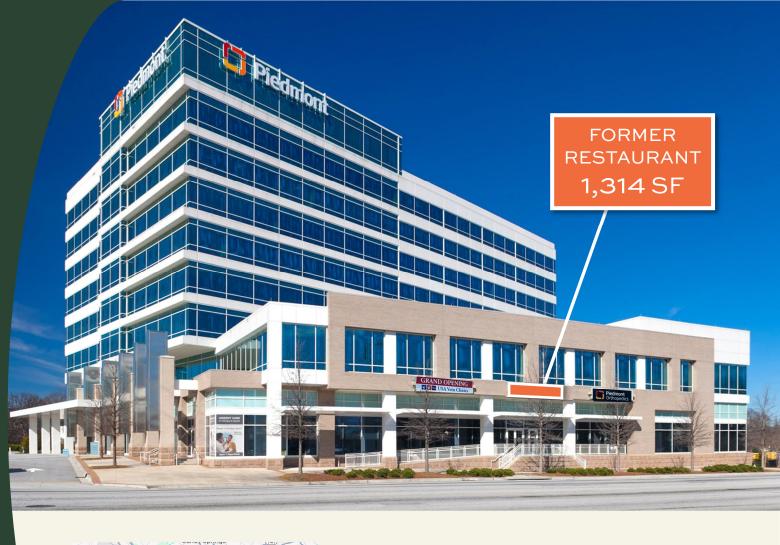

1800 Howell Mill Road Atlanta, Georgia 30318

**Fulton County** 

Walmart > '<

PETSMART

- Street-Level Retail in the 264,000 square foot/8-story Class-A Medical Building at I-75 and Howell Mill Road.
- The property has 1,084 dedicated parking spaces with Full Access on Howell Mill Road via a shared rear drive.
- Tremendous daytime business with 10,761 Employees within 1 mile and 57,388 Employees within 2 miles!
- Traffic Counts of 47,800 VPD on Howell Mill Road.
- Piedmont Hospital leases over 135,000 square feet of the building with such practices as their Cancer Center, Surgery Center, and Radiology Imaging Services.