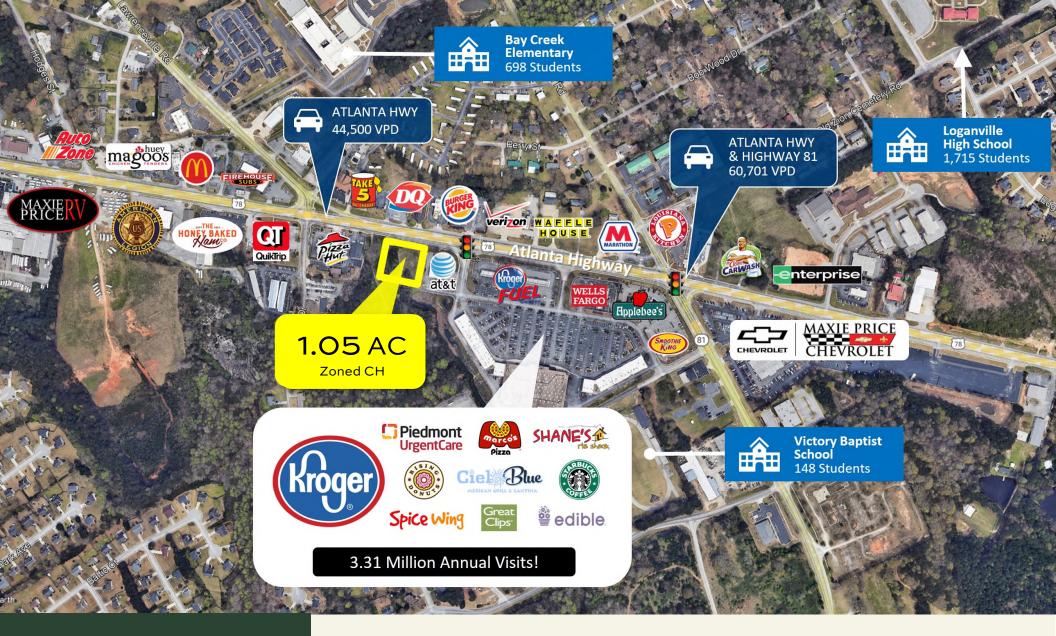

# KROGER OUTPARCEL

4719 Atlanta Highway Loganville, Georgia 30052

Walton County

### LEASING INFORMATION

JIMMY DAVIS 770.597.0490 jimmy.davis@bridger-properties.com

- 1.05 Acre Pad Site located in front of the 149,317 SF Kroger center at Atlanta Highway and Highway 81 in Loganville, Georgia.
- Full Access on Atlanta Highway at the Traffic Light; Cross-Access back to Highway 81.
- The Kroger-anchored shopping center is generating 3.31 Million Annual Visitors!
- Traffic Counts of 60,701 VPD at the intersection.
- Huge residential growth with 3,200+ Single Family Homes being built or delivered since 2020