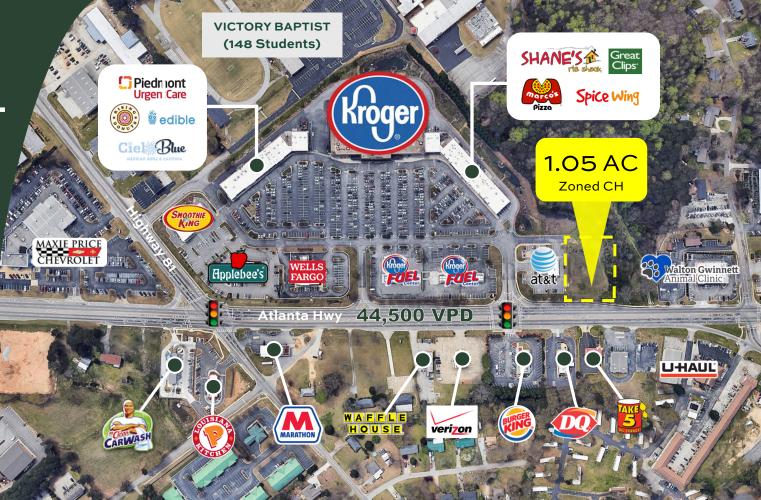

# KROGER OUTPARCEL

4719 Atlanta Highway Loganville, Georgia 30052

Walton County

### LEASING INFORMATION

JIMMY DAVIS 770.597.0490 jimmy.davis@bridger-properties.com

- 1.05 Acre Pad Site located in front of the 149,317 SF Kroger center at Atlanta Highway and Highway 81 in Loganville, Georgia.
- Full Access on Atlanta Highway at the Traffic Light; Cross-Access back to Highway 81.
- The Kroger-anchored shopping center is generating 3.31 Million Annual Visitors!
- Traffic Counts of 60,701 VPD at the intersection.
- Huge residential growth with 3,200+ Single Family Homes being built or delivered since 2020