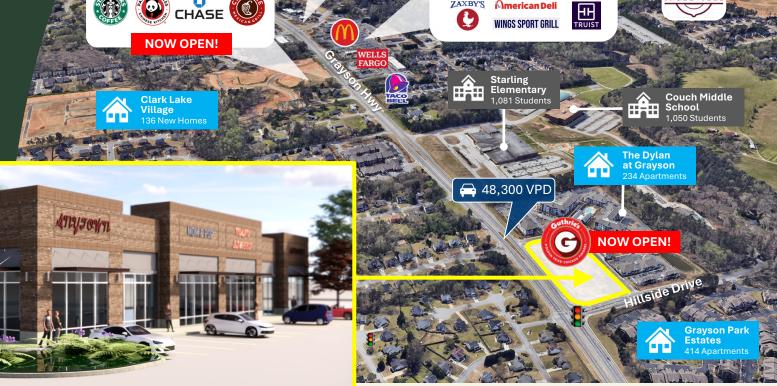

## HILLSIDE CENTER

Grayson Hwy & Hillside Drive Grayson, Georgia 30017

**Gwinnett County** 

Bank **OZK** 

LEASING INFORMATION

JIMMY DAVIS
770.597.0490
jimmy.davis@bridger-properties.com

- New 9,284 Square Foot Building next to a New 5,884 Square Foot Building located at Grayson Highway (Highway 20) and Hillside Drive in Grayson, GA.
- With Traffic Counts of 48,300 VPD, the site gets incredible exposure. Additionally, Highway 20 is a major artery connecting Buford, Lawrenceville and Grayson.
- The trade area sees exceptionally strong daytime business with 13,404 Employees within 3 Miles and 59,702 Employees within 5 Miles.
- Located in an affluent area, with Household Incomes above \$100,000 and 68,188 Residents within 3 miles.