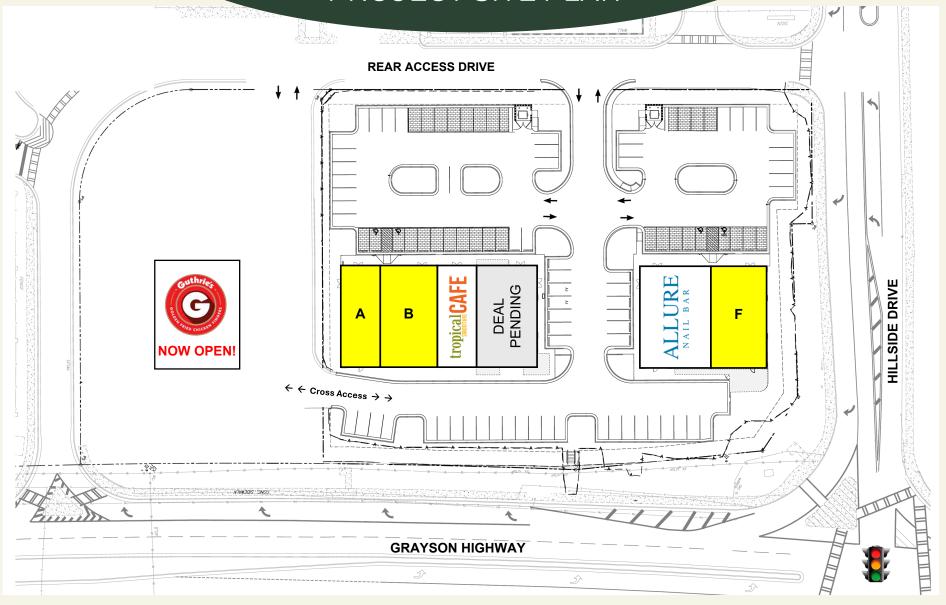

## PROJECT SITE PLAN

| UNIT | TENANT                    | SIZE  |
|------|---------------------------|-------|
| A    | AVAILABLE                 | 1,767 |
| В    | AVAILABLE                 | 3,000 |
| С    | Tropical Smoothie Café    | 1,706 |
| D    | Deal Pending (Restaurant) | 2,811 |

| UNIT | TENANT                 | SIZE  |
|------|------------------------|-------|
| E    | Allure Nail Bar        | 3,251 |
| F    | AVAILABLE (Restaurant) | 2,633 |