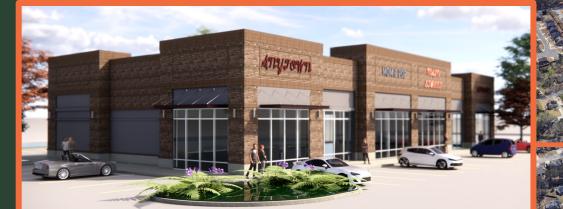

# HILLSIDE **CENTER**

Grayson Hwy & Hillside Drive Grayson, Georgia 30017

**Gwinnett County** 

The UPS Store

Couch Middle School 1,050 Students

**NOW OPEN!** 

### LEASING INFORMATION

JIMMY DAVIS 770.597.0490 jimmy.davis@bridger-properties.com

- New 15,168 SF Retail/Medical Development at Grayson Highway (Highway 20) and Hillside Drive in Grayson, Georgia.
- Incredible exposure with Traffic Counts of 48,300 VPD on Grayson Highway and 68,188 Residents within 3 miles.
- Strong daytime business with 13,404 Employees within 3 Miles and 59,702 Employees within 5 miles.
- Breaking Ground in Q2 2025 with spaces delivered in Q4 2025.