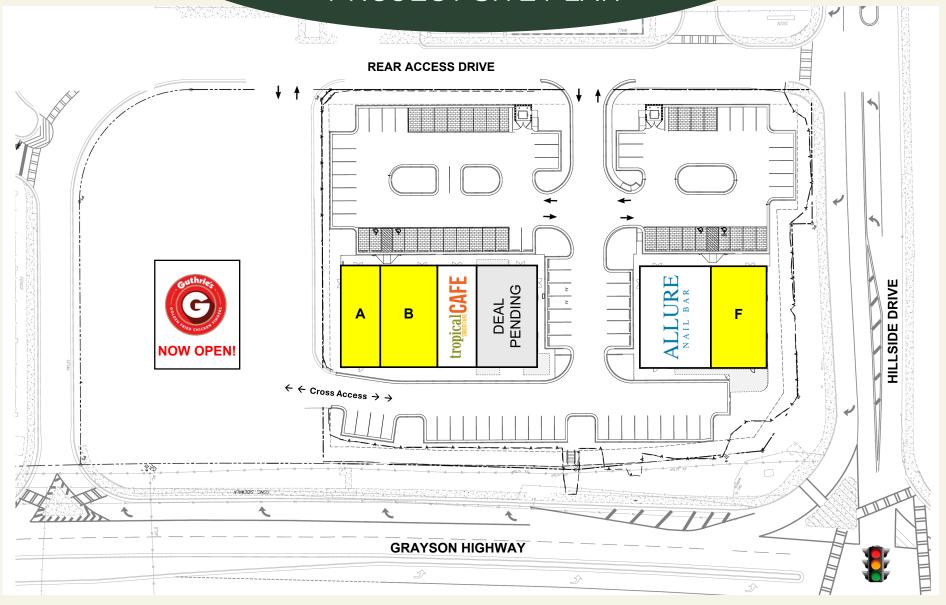

### PROJECT SITE PLAN

| UNIT | TENANT                    | SIZE  |
|------|---------------------------|-------|
| A    | AVAILABLE                 | 1,767 |
| В    | AVAILABLE                 | 3,000 |
| С    | Tropical Smoothie Café    | 1,706 |
| D    | Deal Pending (Restaurant) | 2,811 |

| UNIT | TENANT                 | SIZE  |
|------|------------------------|-------|
| E    | Allure Nail Bar        | 3,251 |
| F    | AVAILABLE (Restaurant) | 2,633 |