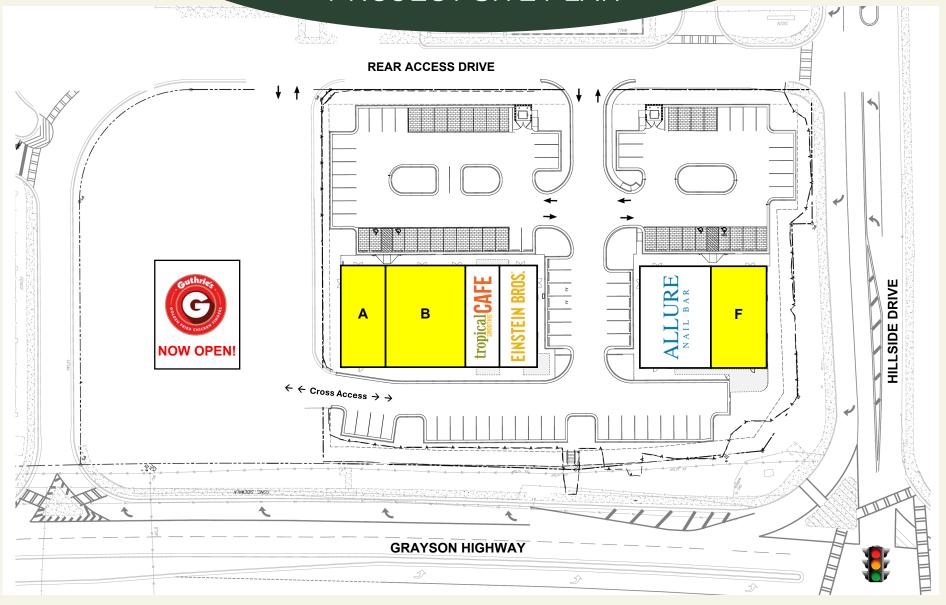

## PROJECT SITE PLAN

| UNIT | TENANT                  | SIZE  |
|------|-------------------------|-------|
| A    | AVAILABLE               | 1,820 |
| В    | AVAILABLE               | 4,000 |
| С    | Tropical Smoothie Café  | 1,706 |
| D    | Einstein Bros (pending) | 1,750 |

| UNIT | TENANT                 | SIZE  |
|------|------------------------|-------|
| E    | Allure Nail Bar        | 3,251 |
| F    | AVAILABLE (restaurant) | 2,633 |