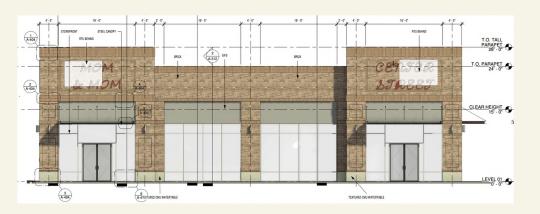

## HILLSIDE CENTER

RENDERING AND BUILDING ELEVATIONS

LEASING INFORMATION

JIMMY DAVIS 770.597.0490 jimmy.davis@bridger-properties.com

| UNIT | TENANT                 | SIZE  |
|------|------------------------|-------|
| E    | Allure Nail Bar        | 3,251 |
| F    | AVAILABLE (restaurant) | 2,633 |