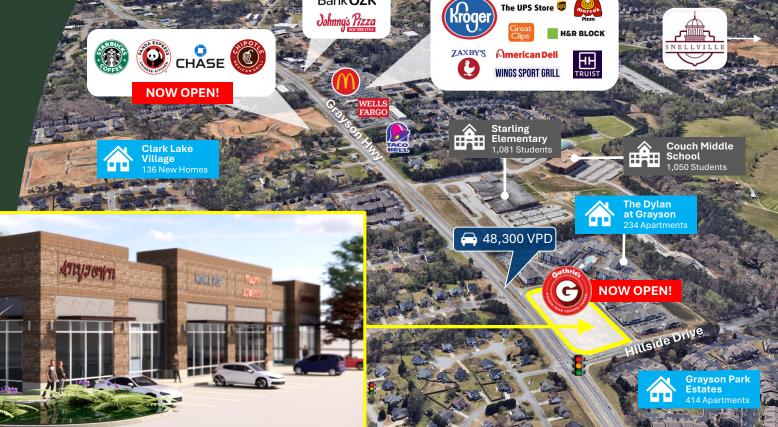

## HILLSIDE CENTER

Grayson Hwy & Hillside Drive Grayson, Georgia 30017

**Gwinnett County** 

Bank **OZK** 

LEASING INFORMATION

JIMMY DAVIS
770.597.0490
jimmy.davis@bridger-properties.com

- New 9,284 Square Foot Building next to a New 5,884 Square Foot Building located at Grayson Highway (Highway 20) and Hillside Drive in Grayson, GA.
- With Traffic Counts of 48,300 VPD, the site gets incredible exposure. Additionally, Highway 20 is a major artery connecting Buford, Lawrenceville and Grayson.
- The trade area sees exceptionally strong daytime business with 13,404 Employees within 3 Miles and 59,702 Employees within 5 Miles.
- Located in an affluent area, with Household Incomes above \$100,000 and 68,188 Residents within 3 miles.

Total Population

1 MILE: 8,179 3 MILE: 68,188 5 MILE: 174,717

Total
Households

1 MILE: 2,739 3 MILE: 21,701 5 MILE: 54,740

Median HH Incomes

1 MILE: \$105,062 3 MILE: \$90,218 5 MILE: \$84,298

1 MILE: 1,683 3 MILE: 13,404 5 MILE: 59,702