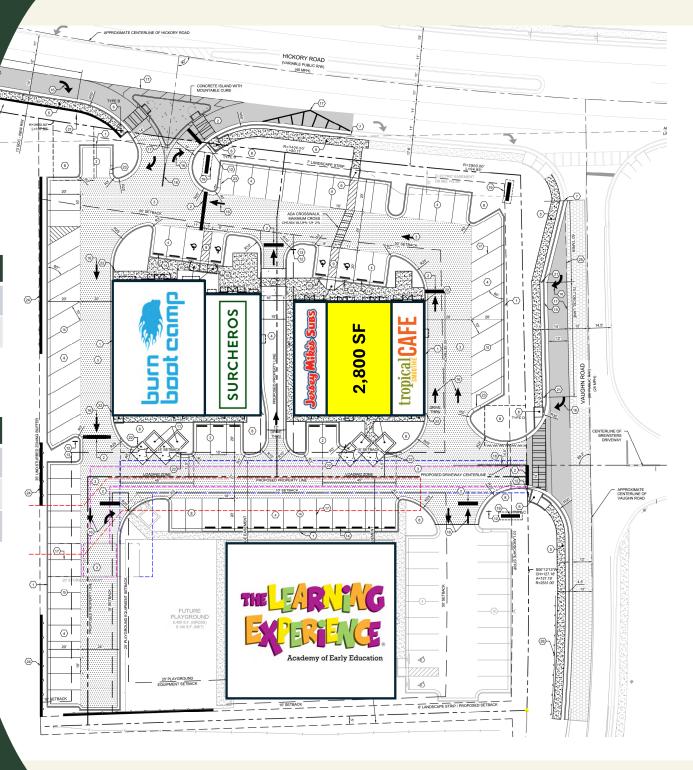

# HICKORY FLAT

PROJECT SITE PLAN

### **BUILDING 1**

| UNIT | TENANT              | SIZE  |
|------|---------------------|-------|
| 100  | Surcheros Fresh Mex | 2,625 |
| 102  | Burn Boot Camp      | 4,565 |

### **BUILDING 2**

| UNIT | TENANT                 | SIZE  |
|------|------------------------|-------|
| 100  | Tropical Smoothie Cafe | 1,400 |
| 104  | AVAILABLE              | 2,800 |
| 106  | Jersey Mike's          | 1,400 |