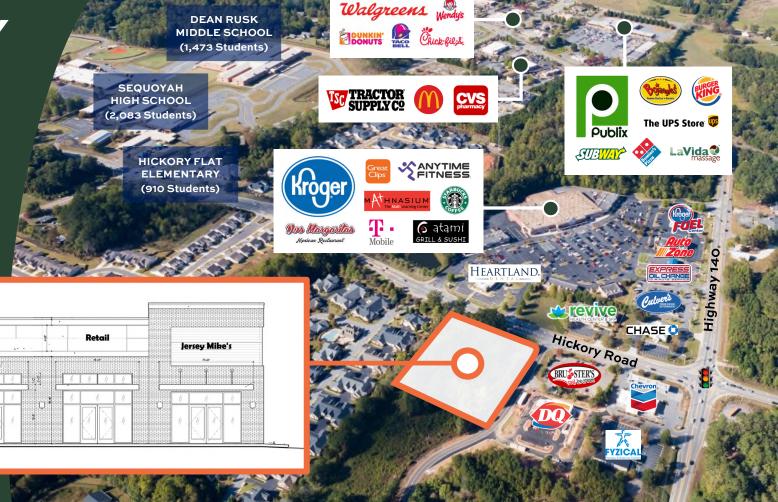

HICKORY FLAT

Retail

Hickory Road & Vaughan Rd Canton, Georgia 30115

**Tropical** 

Smoothie Cafe

**Cherokee County** 

LEASING INFORMATION

JIMMY DAVIS
770.597.0490
jimmy.davis@bridger-properties.com

- New Development across the street from Hickory Flat Commons, the 114,045 SF Kroger Center.
- Located in the heart of the neighborhoods with 26,822 Residents within 3 miles and Median Household Incomes above \$126,000.
- Highway 140 is a major north-south artery connecting Roswell, Milton, and Canton.
- Property is walking distance of 4,466 Students.
- LAST AVAILABLE SPACE IS 2,800 SF BETWEEN JERSEY MIKE'S AND TROPICAL SMOOTHIE CAFÉ.