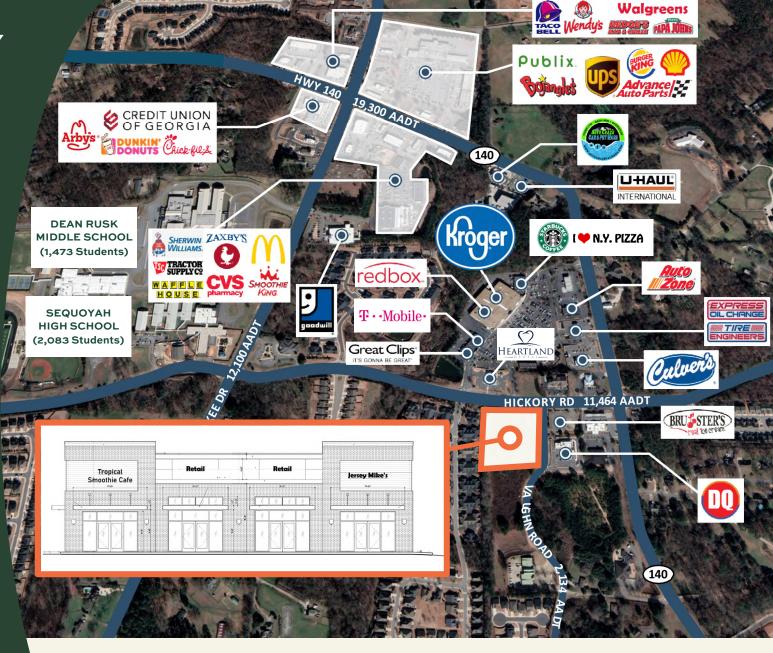

- New Development across the street from Hickory Flat Commons, the 114,045 SF Kroger Center.
- Located in the heart of the neighborhoods with 26,822 Residents within 3 miles and Median Household Incomes above \$126,000.
- Highway 140 is a major north-south artery connecting Roswell, Milton, and Canton.
- Property is walking distance of 4,466 Students.
- LAST AVAILABLE SPACE IS 2,800 SF BETWEEN JERSEY MIKE'S AND TROPICAL SMOOTHIE CAFÉ.

## **HICKORY FLAT**

TRADE AREA OVERVIEW