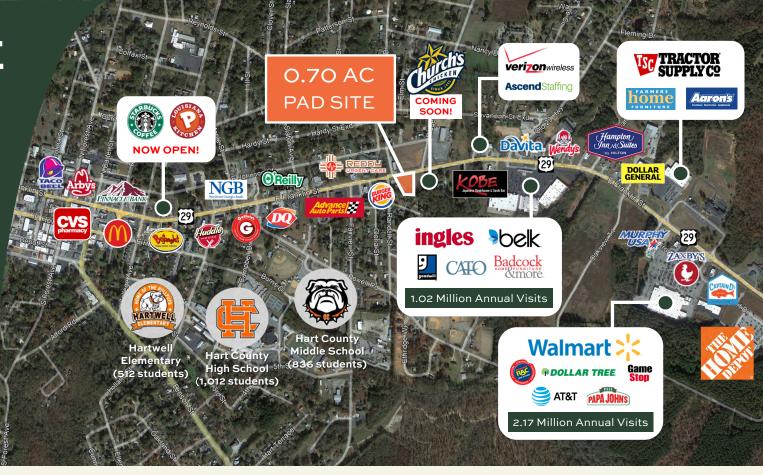

## O.70 ACRE PAD SITE

E. Franklin Street & Ridge Road Hartwell, Georgia 30643

Hart County

LEASING INFORMATION

JIMMY DAVIS
770.597.0490
jimmy.davis@bridger-properties.com

- GROUND LEASE OR BTS: 0.70 Acre Pad Site next to the soon-to-come Church's Chicken at US-29/ E. Franklin Street and Ridge Road in Hartwell, GA.
- E. Franklin Street is the Main Retail Corridor for Hartwell with the Walmart and Ingles shopping centers generating 3.19 Million Visits per year!
- Tons of families in the area with 2,300 students within 5 minutes of the property.
- Property is Zoned B-2 and has Full Access on E. Franklin Street. Delivery will be a Rough Graded pad with All Utilities Available and Shared Detention in-place.