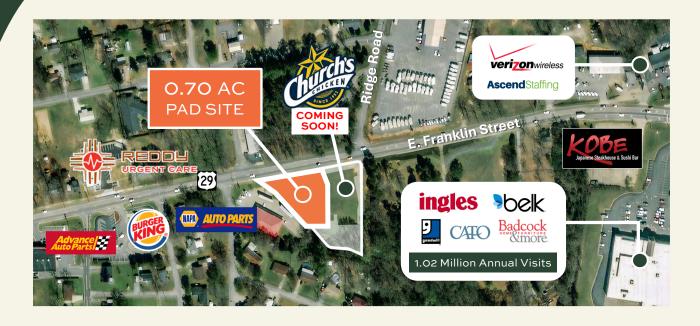

## O.70 ACRE PAD SITE

**AERIAL & SURVEY** 

JIMMY DAVIS
770.597.0490
jimmy.davis@bridger-properties.com