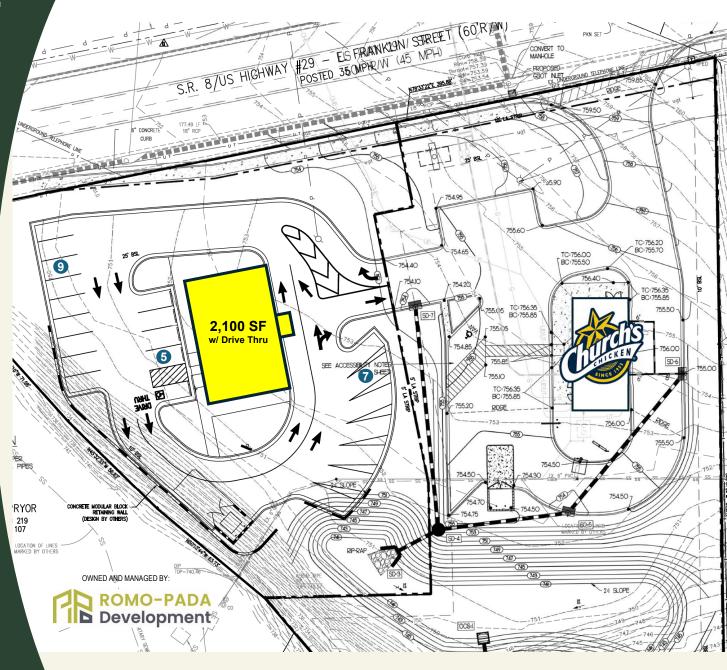

## O.70 ACRE PAD SITE

**EXAMPLE SITE PLAN** 

JIMMY DAVIS
770.597.0490
jimmy.davis@bridger-properties.com