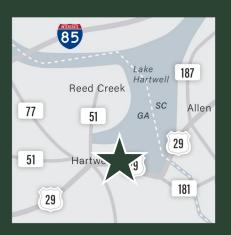

## O.70 ACRE PAD SITE

E. Franklin Street & Ridge Road Hartwell, Georgia 30643

Hart County

LEASING INFORMATION

JIMMY DAVIS
770.597.0490
jimmy.davis@bridger-properties.com

- GROUND LEASE OR BTS: 0.70 Acre Pad Site next to the soon-to-come Church's Chicken at US-29/ E. Franklin Street and Ridge Road in Hartwell, GA.
- E. Franklin Street is the Main Retail Corridor for Hartwell with the Walmart and Ingles shopping centers generating 3.19 Million Visits per year!
- Tons of families in the area with 2,300 students within 5 minutes of the property.
- Property is Zoned B-2 and has Full Access on E. Franklin Street. Delivery will be a Rough Graded pad with All Utilities Available and Shared Detention in-place.