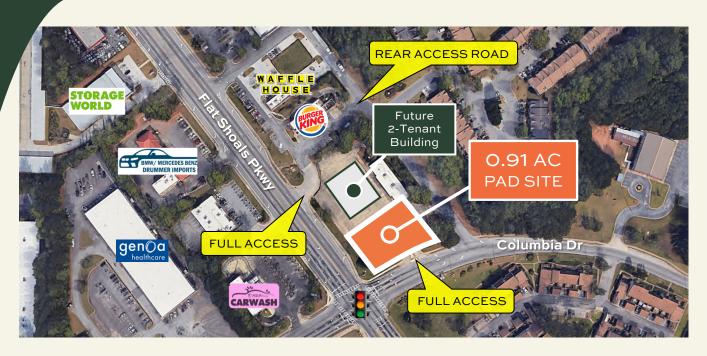

## O.91 ACRE PAD SITE

**AERIAL & SURVEY** 

LEASING INFORMATION

JIMMY DAVIS 770.597.0490 jimmy.davis@bridger-properties.com