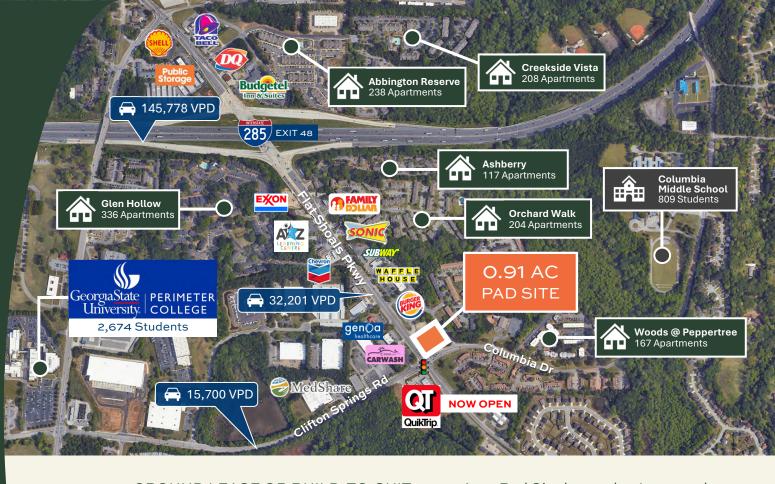

## O.91 ACRE PAD SITE

3930 Flat Shoals Parkway Decatur, Georgia 30034

**Dekalb County** 

LEASING INFORMATION

JIMMY DAVIS
770.597.0490
jimmy.davis@bridger-properties.com

- GROUND LEASE OR BUILD-TO-SUIT: 0.90 Acre Pad Site located at I-285 and Flat Shoals Parkway in Decatur, Georgia.
- Property is located at the Signalized Intersection, Zoned NS, and has Full Access on both Flat Shoals Parkway and Columbia Drive
- Fantastic interstate-play with Traffic Counts of 145,778 VPD on I-285
- Very dense area with 74,045 Residents within 3 miles and over 1,200 Apartment Units within walking distance.
- Busy Daytime traffic with 15,729 Employees within a 3-Miles Radius.

Total Population

1 MILE: 10,189 3 MILE: 74,045 5 MILE: 184,461

Total Households

1 MILE: 4,066 3 MILE: 27,596 5 MILE: 70,310

Average HH Incomes

1 MILE: \$55,838 3 MILE: \$72,060 5 MILE: \$80,822 Total Employees

1 MILE: 3,351 3 MILE: 15,729 5 MILE: 40,850