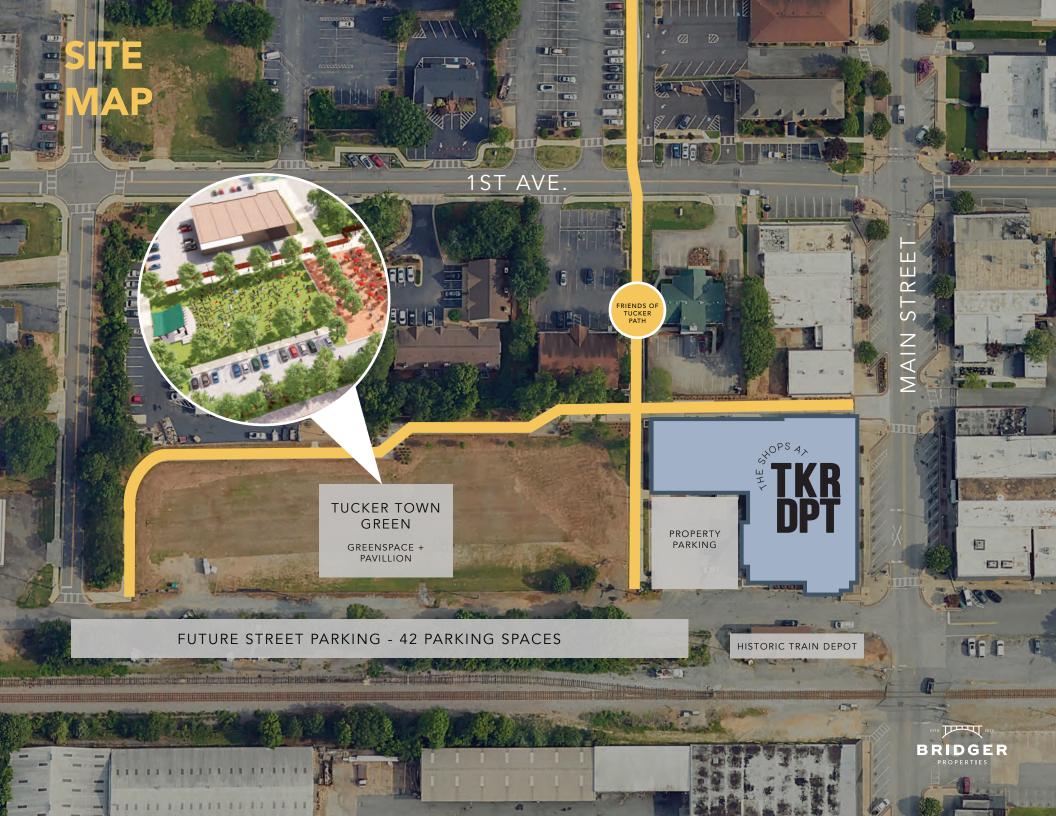

MAIN STREET RETAIL OPPORTUNITY IN CHARMING DOWNTOWN TUCKER



# DEMOS

- 1 MILE ---- \$96,089 3 MILES ---- \$87,489 5 MILES ---- \$78,844

- 1 MILE ---- 6,799 3 MILES ---- 89,596 5 MILES ---- 273,421



# **TUCKER GREEN**



# SITE PLAN



### **AVAILABLE SUITES**

Suite E - 2,255 SF Suite H - 705 SF Suite K - 6,453 SF





THE TUCKER PATH MASTER TRAIL PLAN ENVISIONS 32 MILES OF MULTI-USE TRAIL AND NEIGHBORHOOD CONNECTIVITY OPPORTUNITIES THAT WILL HELP THE CITY OF TUCKER CONNECT RESIDENTIAL AREAS TO SCHOOLS, PARKS, EXISTING TRAILS, DOWNTOWN, AND COMMERCIAL AREAS.









# LEASING INFO



## **ANNA CRIST**

ANNA.CRIST@BRIDGER-PROPERTIES.COM 203.962.2529

### **BLAIRE MARPLE**

BLAIRE.MARPLE@BRIDGER-PROPERTIES.COM 404.435.6751