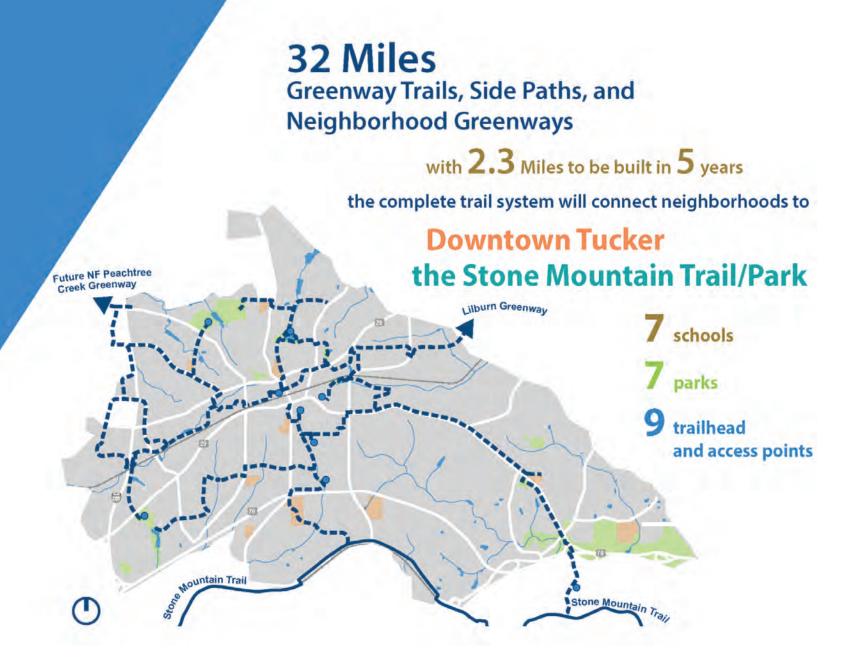

### **AVAILABLE SUITES**

Suite E - 2,255 SF Suite H - 705 SF Suite K - 6,453 SF

THE TUCKER PATH MASTER TRAIL PLAN ENVISIONS 32 MILES OF MULTI-USE TRAIL AND NEIGHBORHOOD CONNECTIVITY OPPORTUNITIES THAT WILL HELP THE CITY OF TUCKER CONNECT RESIDENTIAL AREAS TO SCHOOLS, PARKS, EXISTING TRAILS, DOWNTOWN, AND COMMERCIAL AREAS.