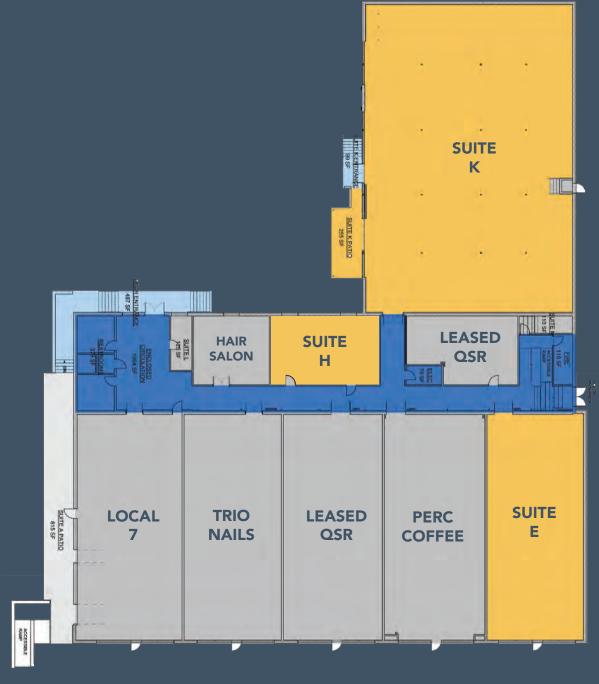

### **AVAILABLE SUITES**

Suite E - 2,255 SF Suite H - 705 SF Suite K - 6,453 SF

THE TUCKER PATH MASTER TRAIL PLAN ENVISIONS 32 MILES OF MULTI-USE TRAIL AND NEIGHBORHOOD CONNECTIVITY OPPORTUNITIES THAT WILL HELP THE CITY OF TUCKER CONNECT RESIDENTIAL AREAS TO SCHOOLS, PARKS, EXISTING TRAILS, DOWNTOWN, AND COMMERCIAL AREAS.