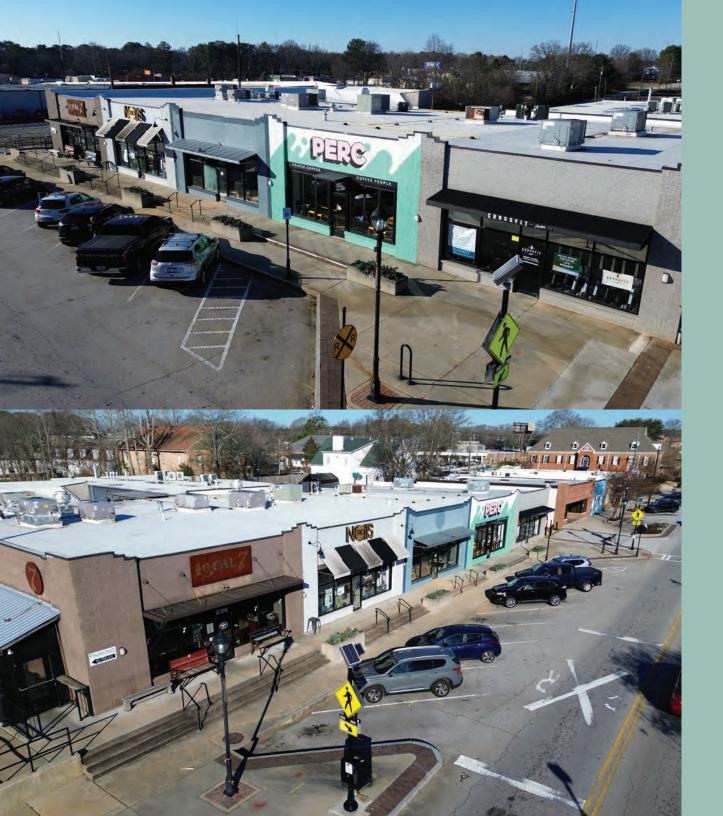

MAIN STREET RETAIL OPPORTUNITY IN CHARMING DOWNTOWN TUCKER



# DEMOS

- 1 MILE ---- \$96,089 3 MILES ---- \$87,489 5 MILES ---- \$78,844

- 1 MILE ---- 6,799 3 MILES ---- 89,596 5 MILES ---- 273,421



# **TUCKER GREEN**



# SITE PLAN



### **AVAILABLE SUITES**

Suite E - 2,255 SF Suite H - 705 SF Suite K - 6,453 SF





THE TUCKER PATH MASTER TRAIL PLAN ENVISIONS 32 MILES OF MULTI-USE TRAIL AND NEIGHBORHOOD CONNECTIVITY OPPORTUNITIES THAT WILL HELP THE CITY OF TUCKER CONNECT RESIDENTIAL AREAS TO SCHOOLS, PARKS, EXISTING TRAILS, DOWNTOWN, AND COMMERCIAL AREAS.









# LEASING INFO



## **ANNA CRIST**

ANNA.CRIST@BRIDGER-PROPERTIES.COM 203.962.2529

### **BLAIRE MARPLE**

BLAIRE.MARPLE@BRIDGER-PROPERTIES.COM 404.435.6751