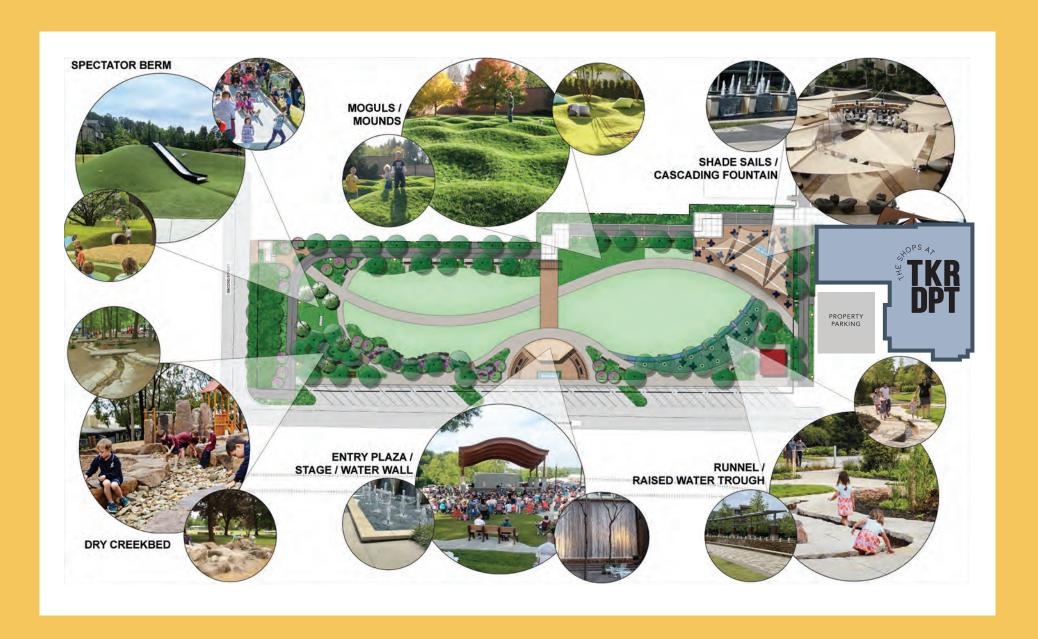

# **TUCKER GREEN**

### **AVAILABLE SUITES**

Suite E - 2,255 SF Suite H - 705 SF Suite K - 6,453 SF

THE TUCKER PATH MASTER TRAIL PLAN ENVISIONS 32 MILES OF MULTI-USE TRAIL AND NEIGHBORHOOD CONNECTIVITY OPPORTUNITIES THAT WILL HELP THE CITY OF TUCKER CONNECT RESIDENTIAL AREAS TO SCHOOLS, PARKS, EXISTING TRAILS, DOWNTOWN, AND COMMERCIAL AREAS.