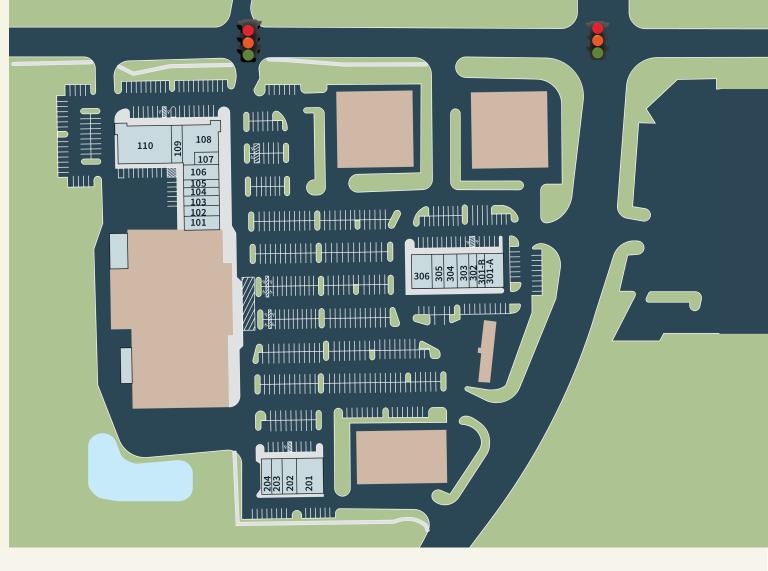

## REYNOLDS CROSSING

SITE PLAN

| UNIT | TENANT                      | SF    |  |  |
|------|-----------------------------|-------|--|--|
| 101  | Wellbeing Massage Studio    | 1,500 |  |  |
| 102  | Cricket Wireless            | 1,500 |  |  |
| 103  | UPS                         | 1,500 |  |  |
| 104  | Tony's Salon                | 1,200 |  |  |
| 105  | Diamond Nails               | 1,200 |  |  |
| 106  | Vegan Fusion                | 2,400 |  |  |
| 107  | Smoke Shack 1,20            |       |  |  |
| 108  | 108 Kyuramen and TBar 4,683 |       |  |  |

| UNIT | TENANT                         | SF    |  |  |  |
|------|--------------------------------|-------|--|--|--|
| 109  | Mochi Bees                     | 1,500 |  |  |  |
| 110  | 9292 Shabu, Inc.               | 7,875 |  |  |  |
| 201  | Chase Bank 3,500               |       |  |  |  |
| 202  | G&A Beauty Supply              | 2,000 |  |  |  |
| 203  | Little Caesar's                | 1,400 |  |  |  |
| 204  | Swan Dry Cleaners              | 1,500 |  |  |  |
| 301A | AVAILABLE                      | 2,501 |  |  |  |
| 301B | 1B Duluth Injury & Rehab 1,050 |       |  |  |  |

| UNIT   | TENANT SF                 |  |  |  |  |
|--------|---------------------------|--|--|--|--|
| 302    | Amazing Burger 1,400      |  |  |  |  |
| 303    | Hope Dentistry, LLC 1,400 |  |  |  |  |
| 304    | Quickly 1,800             |  |  |  |  |
| 305    | Kabobs House 1,650        |  |  |  |  |
| 306    | Intown Duluth, Inc. 2,870 |  |  |  |  |
| ANCHOR | Kroger                    |  |  |  |  |
| OP1    | Bank of Hope              |  |  |  |  |
| OP2    | PNC Bank                  |  |  |  |  |