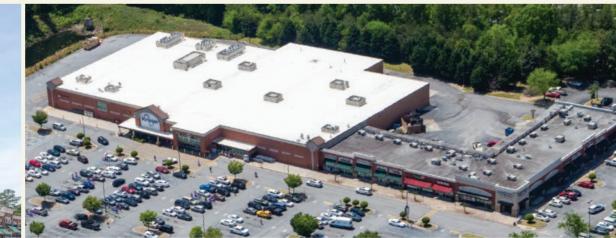

## REYNOLDS CROSSING

3090 Steve Reynolds Blvd. Duluth, GA 30096

CH CH CH

CHASE 🗘

For Leasing Information:

404-381-2220

info@bridger-properties.com

- 45,809 SF Kroger-Anchored shopping center at Steve Reynolds Blvd and Old Norcross Rd in Duluth, Georgia.
- Located in the heart of the neighborhoods with 93,897 Residents within 3 miles.
- Daily needs center with over \$1.2M visits annually.

- Great exposure with combined Traffic Counts of 48,800 VPD at the intersection.
- Super-Regional Access via Proximity to I-85 (269K VPD)& HWY 316 (105K VPD).
- Gwinnett Retail Node is 4th most visited retail node in Georgia (out of 161).