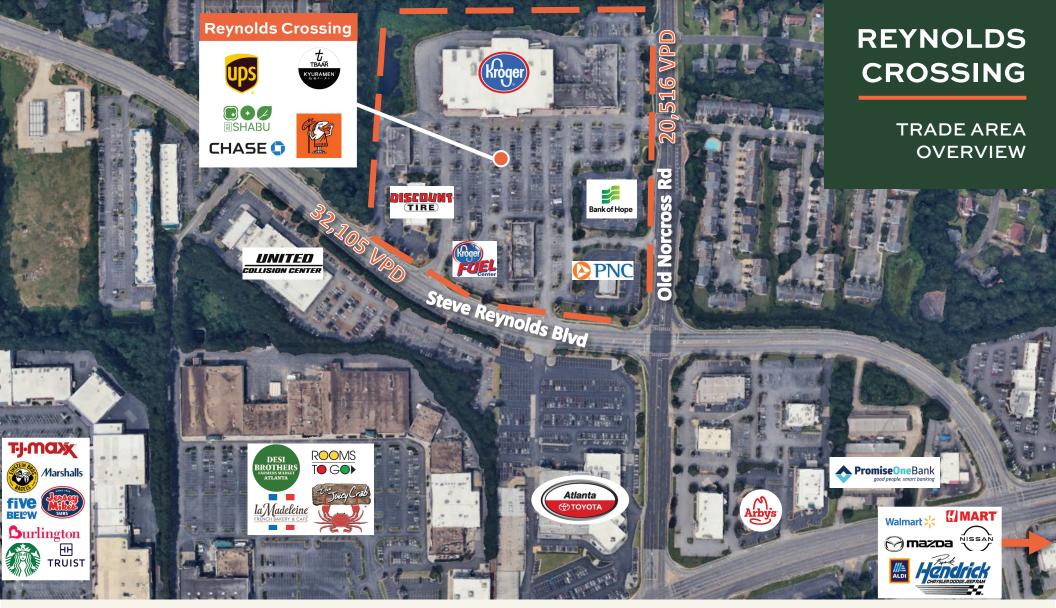

## REYNOLDS CROSSING

3090 Steve Reynolds Blvd. Duluth, GA 30096

CH CH CH

CHASE 🗘

For Leasing Information:

404-381-2220

info@bridger-properties.com

- 45,809 SF Kroger-Anchored shopping center at Steve Reynolds Blvd and Old Norcross Rd in Duluth, Georgia.
- Located in the heart of the neighborhoods with 93,897 Residents within 3 miles.
- Daily needs center with over \$1.2M visits annually.

- Great exposure with combined Traffic Counts of 48,800 VPD at the intersection.
- Super-Regional Access via Proximity to I-85 (269K VPD)& HWY 316 (105K VPD).
- Gwinnett Retail Node is 4th most visited retail node in Georgia (out of 161).