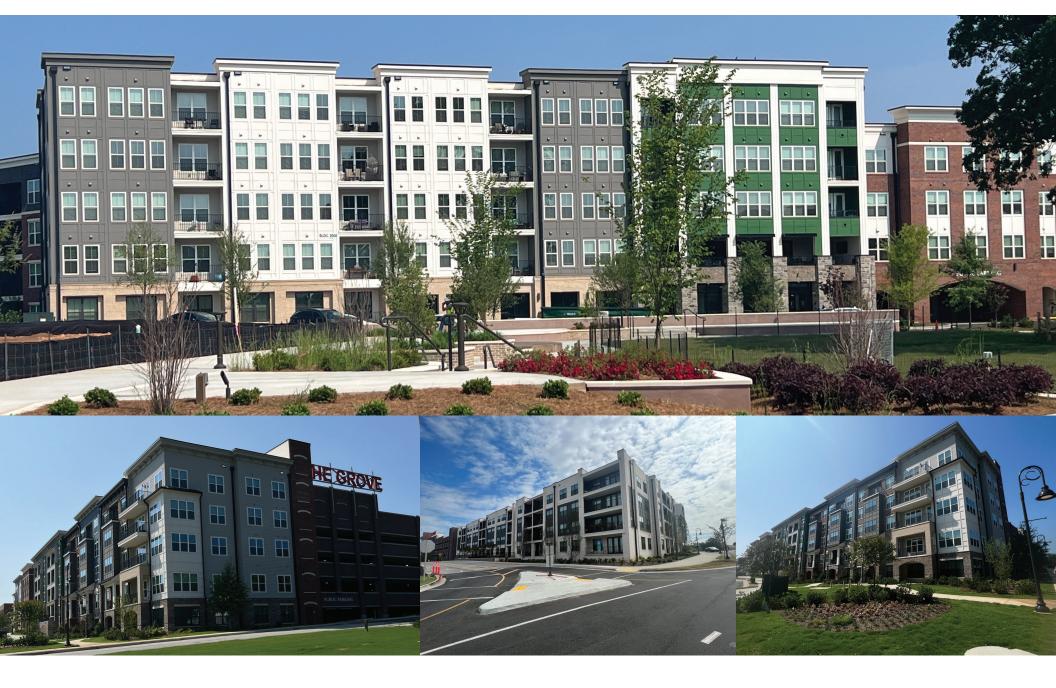

verizon Michaels popeyes

SNELLVILLE PAVILLION

DOLLAR GENERAL

SOUTH HIGH

78

WITHIN THE GROVE AT TOWNE CENTER, YOU WILL FIND CONSTRUCTED, Α NEWLY STATE-OF-THE-ART LIBRARY WITH INNOVATIVE WORK SPACE BY THRIVE COWORKING, 288 NEW RESIDENTIAL UNITS AT THE TOMLIN AT THE GROVE, AND A NEW CENTER FOR NORTHSIDE HOSPITAL WHICH WILL HOUSE PHYSICIAN OFFICES, AN AMBULATORY SURGERY CENTER, AND OTHER OUTPATIENT SERVICES.

# **RESIDENTIAL UNITS**

Leasing Information