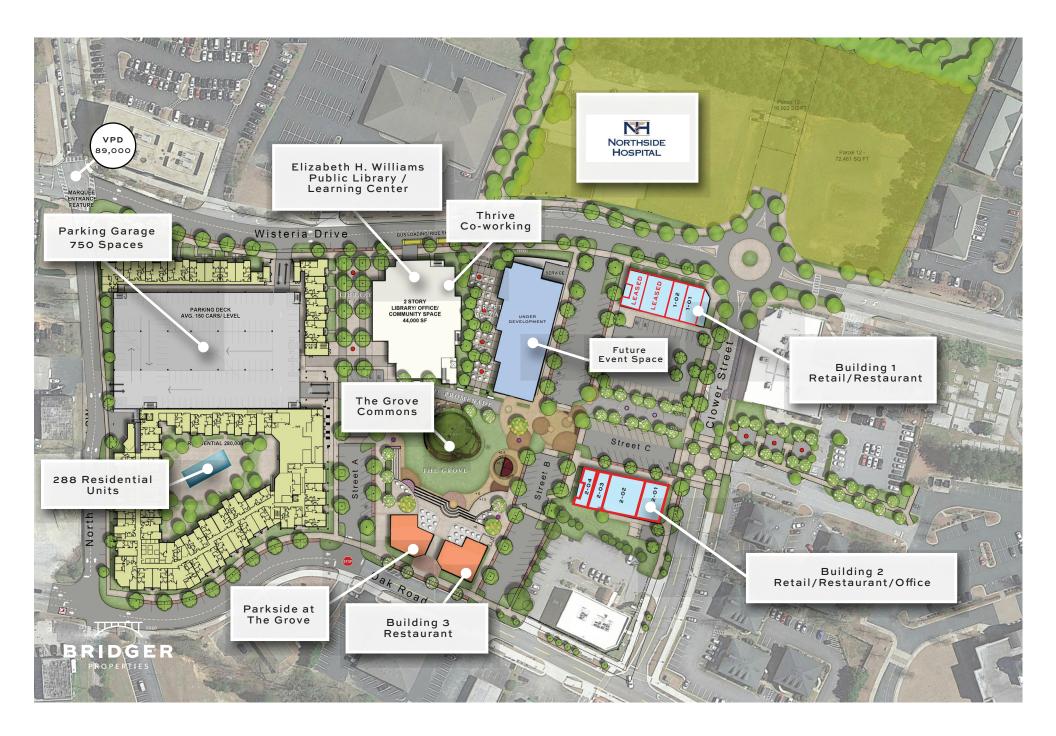

verizon Michaels popeyes

SNELLVILLE PAVILLION

DOLLAR GENERAL

SOUTH HIGH

78

WITHIN THE GROVE AT TOWNE CENTER, YOU WILL FIND CONSTRUCTED, Α NEWLY STATE-OF-THE-ART LIBRARY WITH INNOVATIVE WORK SPACE BY THRIVE COWORKING, 288 NEW RESIDENTIAL UNITS AT THE TOMLIN AT THE GROVE, AND A NEW CENTER FOR NORTHSIDE HOSPITAL WHICH WILL HOUSE PHYSICIAN OFFICES, AN AMBULATORY SURGERY CENTER, AND OTHER OUTPATIENT SERVICES.