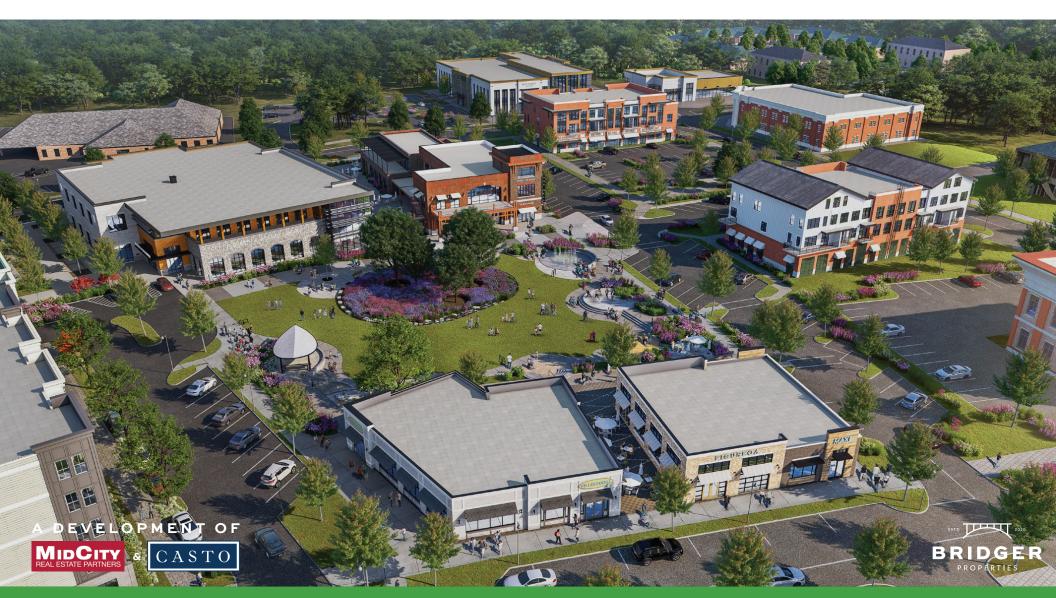

# DOWNTOWN SNELLVILLE

*Highly* VISIBLE RESTAURANT AND RETAIL OPPORTUNITY IN DOWNTOWN SNELLVILLE'S NEW *community* HUB

## The Grove at Towne Center

IS AN EXCITING NEW DEVELOPMENT IN THE HEART OF SNELLVILLE, ONE OF THE FASTEST GROWING SUBURBS OF ATLANTA.

25 MILES TO DOWNTOWN ATLANTA

> 38 MEDIAN AGE

\$101,308 STRONG AVERAGE HOUSEHOLD INCOME

verizon Michaels popeyes

SNELLVILLE PAVILLION

DOLLAR GENERAL

SOUTH HIGH

78

WITHIN THE GROVE AT TOWNE CENTER, YOU WILL FIND CONSTRUCTED, Α NEWLY STATE-OF-THE-ART LIBRARY WITH INNOVATIVE WORK SPACE BY THRIVE COWORKING, 288 NEW RESIDENTIAL UNITS AT THE TOMLIN AT THE GROVE, AND A NEW CENTER FOR NORTHSIDE HOSPITAL WHICH WILL HOUSE PHYSICIAN OFFICES, AN AMBULATORY SURGERY CENTER, AND OTHER OUTPATIENT SERVICES.