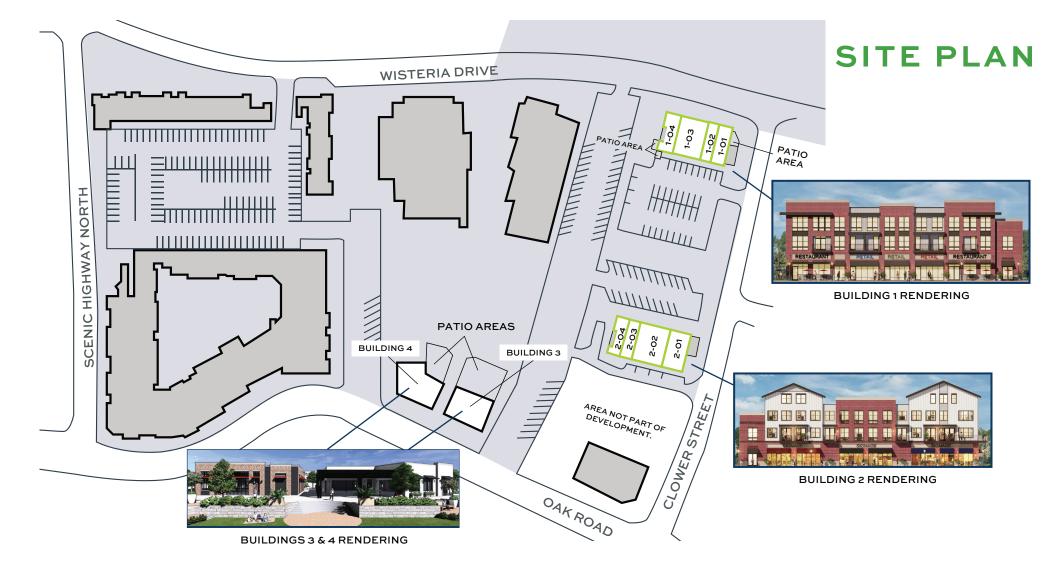

## SITE MAP

| SPACE | TENANT                                       | SF    |
|-------|----------------------------------------------|-------|
| 1-01  | AVAILABLE                                    | 1,763 |
| 1-02  | AVAILABLE                                    | 1,260 |
| 1-03  | Allure Nail Bar                              | 2,889 |
| 1-04  | Great American Cookie & Marble Slab Creamery | 1,487 |
|       | TENANT                                       | SF    |

| 4      |      | TENANT    |
|--------|------|-----------|
|        | 2-04 | AVAILABLE |
| BLD    | 2-03 | AVAILABLE |
| S<br>G | 2-02 | AVAILABLE |
|        | 2-01 | AVAILABLE |

TENANT

UNIT

BLDG

|   | 1,46 |
|---|------|
| г | SF   |

GLA

25,356 SF

SF

2,324

3,396

-

 TENANT
 SF

 Lease Pending
 4,375