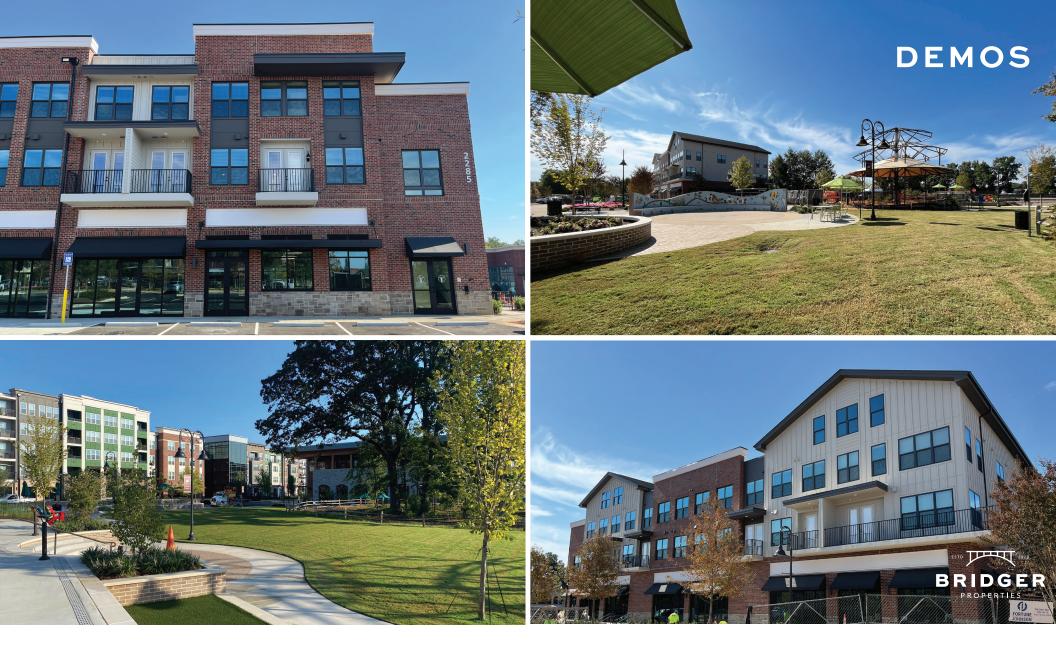

verizon Michaels popeyes

SNELLVILLE PAVILLION

DOLLAR GENERAL

SOUTH HIGH

78

WITHIN THE GROVE AT TOWNE CENTER, YOU WILL FIND CONSTRUCTED, Α NEWLY STATE-OF-THE-ART LIBRARY WITH INNOVATIVE WORK SPACE BY THRIVE COWORKING, 288 NEW RESIDENTIAL UNITS AT THE TOMLIN AT THE GROVE, AND A NEW CENTER FOR NORTHSIDE HOSPITAL WHICH WILL HOUSE PHYSICIAN OFFICES, AN AMBULATORY SURGERY CENTER, AND OTHER OUTPATIENT SERVICES.