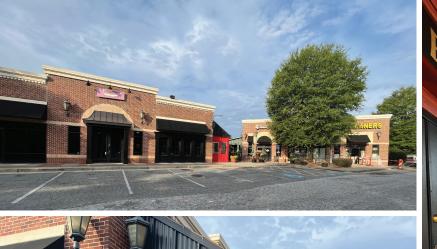

## VININGS

West

RETAIL / RESTAURANT OPPORTUNITY CONVENIENTLY LOCATED NEAR  $Vinings\ \&\ Smyrna$ 

## LOCATED JUST INSIDE I-285 AT THE INTERSECTION OF Vinings & Smyrna

Vinings West boasts an unbeatable location, offering both convenience and visibility for businesses seeking a thriving space in a vibrant community.