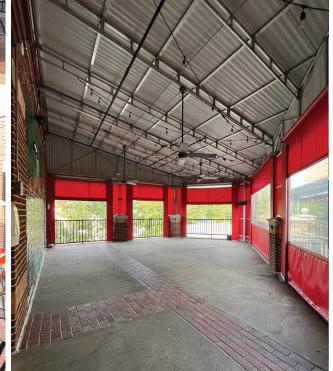

| \$35,415 |
| 5 MILES    | 199,412 | 5 MILES       | 37.8 | 5 MILES              | \$115,114 | 5 MILES                                  | \$32,793 |



| UNIT | TENANT                      | SF    |
|------|-----------------------------|-------|
| 114  | Stacy Milbrun Studio        | 1,096 |
| 118  | Little Blue Jay             | 1,921 |
| 210  | DeCarlo Family Chiropractic | 1,435 |
| 214  | Meadows Dental Associates   | 3,611 |

GROUND FLOOR

| UNIT  | TENANT           |       | SF        |  |
|-------|------------------|-------|-----------|--|
| 124-A | Vinings Cleaners | 1,800 |           |  |
| 128   | St. Angelos      | 1,800 |           |  |
| 224   | AVAILABLE        |       | 6,000     |  |
|       |                  | GLA   | 16,826 SF |  |



**SUITE 224** 6,000 SF





















## LEASING Info

SHELBI BODNER

SHELBI.BODNER@BRIDGER-PROPERTIES.COM 770.778.0197