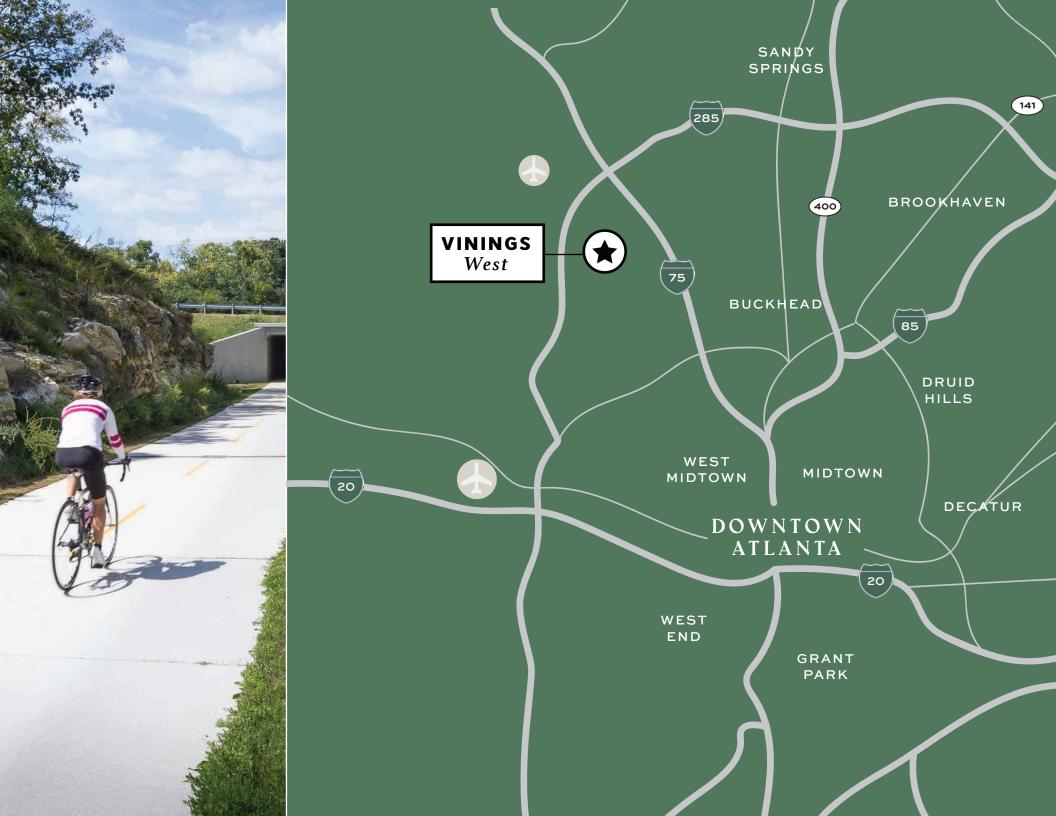

## LOCATED JUST INSIDE I-285 AT THE INTERSECTION OF Vinings & Smyrna

Vinings West boasts an unbeatable location, offering both convenience and visibility for businesses seeking a thriving space in a vibrant community.