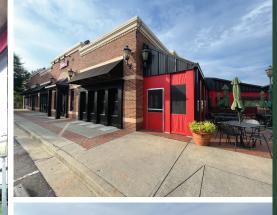

## VININGS

West

RETAIL / RESTAURANT OPPORTUNITY CONVENIENTLY LOCATED NEAR  $Vinings\ \&\ Smyrna$ 

## LOCATED JUST INSIDE I-285 AT THE INTERSECTION OF Vinings & Smyrna

Vinings West boasts an unbeatable location, offering both convenience and visibility for businesses seeking a thriving space in a vibrant community.