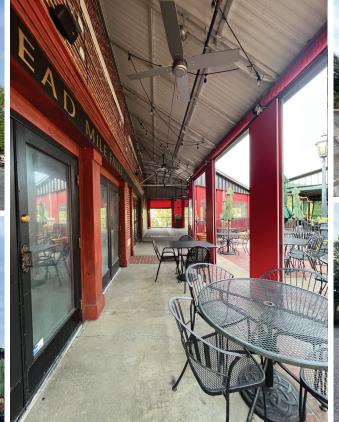

| \$35,415 |
| 5 MILES    | 199,412 | 5 MILES       | 37.8 | 5 MILES              | \$115,114 | 5 MILES                                  | \$32,793 |



| UNIT | TENANT                      | SF    |
|------|-----------------------------|-------|
| 114  | Stacy Milbrun Studio        | 1,096 |
| 118  | Little Blue Jay             | 1,921 |
| 210  | DeCarlo Family Chiropractic | 1,435 |
| 214  | Meadows Dental Associates   | 3,611 |

GROUND FLOOR

| UNIT  | TENANT           |       | SF        |  |
|-------|------------------|-------|-----------|--|
| 124-A | Vinings Cleaners | 1,800 |           |  |
| 128   | St. Angelos      | 1,800 |           |  |
| 224   | AVAILABLE        |       | 6,000     |  |
|       |                  | GLA   | 16,826 SF |  |



**SUITE 224** 6,000 SF





















## LEASING Info

SHELBI BODNER

SHELBI.BODNER@BRIDGER-PROPERTIES.COM 770.778.0197