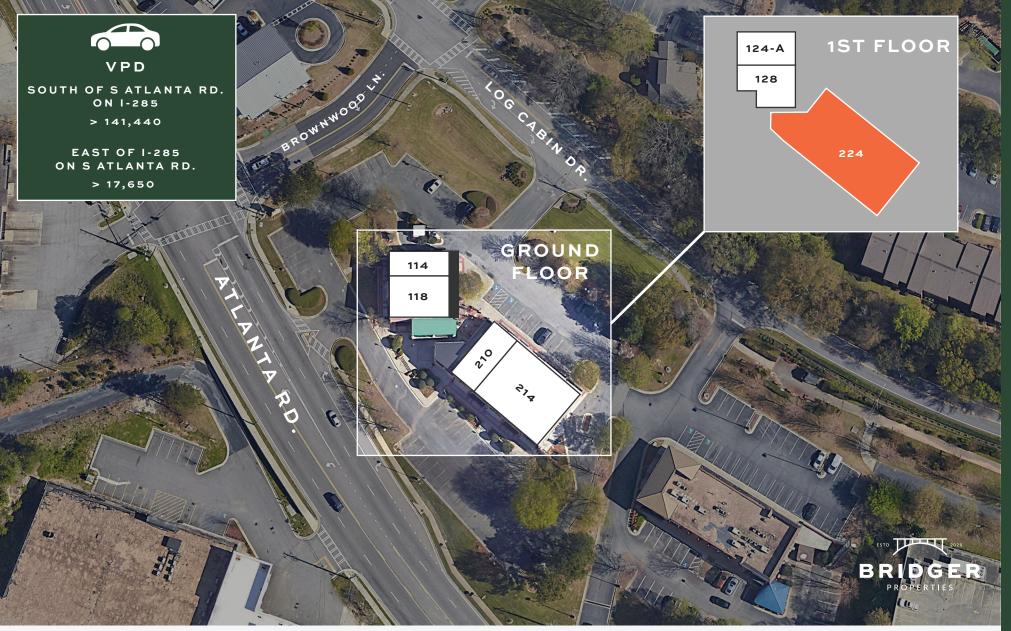

| UNIT | TENANT                      | SF    |
|------|-----------------------------|-------|
| 114  | Stacy Milbrun Studio        | 1,096 |
| 118  | Little Blue Jay             | 1,921 |
| 210  | DeCarlo Family Chiropractic | 1,435 |
| 214  | Meadows Dental Associates   | 3,611 |

GROUND FLOOR

| UNIT  | TENANT           |       | SF        |  |
|-------|------------------|-------|-----------|--|
| 124-A | Vinings Cleaners | 1,800 |           |  |
| 128   | St. Angelos      | 1,800 |           |  |
| 224   | AVAILABLE        |       | 6,000     |  |
|       |                  | GLA   | 16,826 SF |  |

**SUITE 224** 6,000 SF