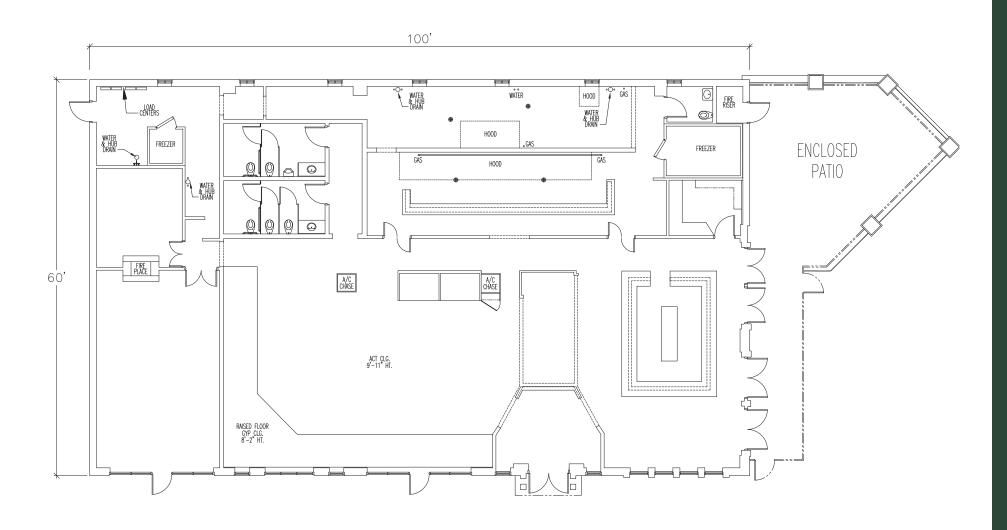

LES                                  | \$35,415 |
| 5 MILES    | 199,412 | 5 MILES       | 37.8 | 5 MILES              | \$115,114 | 5 MILES                                  | \$32,793 |



| UNIT | TENANT                      | SF    |
|------|-----------------------------|-------|
| 114  | Stacy Milbrun Studio        | 1,096 |
| 118  | Little Blue Jay             | 1,921 |
| 210  | DeCarlo Family Chiropractic | 1,435 |
| 214  | Meadows Dental Associates   | 3,611 |

GROUND FLOOR

| UNIT  | TENANT           |       | SF        |  |
|-------|------------------|-------|-----------|--|
| 124-A | Vinings Cleaners | 1,800 |           |  |
| 128   | St. Angelos      | 1,800 |           |  |
| 224   | AVAILABLE        |       | 6,000     |  |
|       |                  | GLA   | 16,826 SF |  |



**SUITE 224** 6,000 SF





















## LEASING Info

SHELBI BODNER

SHELBI.BODNER@BRIDGER-PROPERTIES.COM 770.778.0197