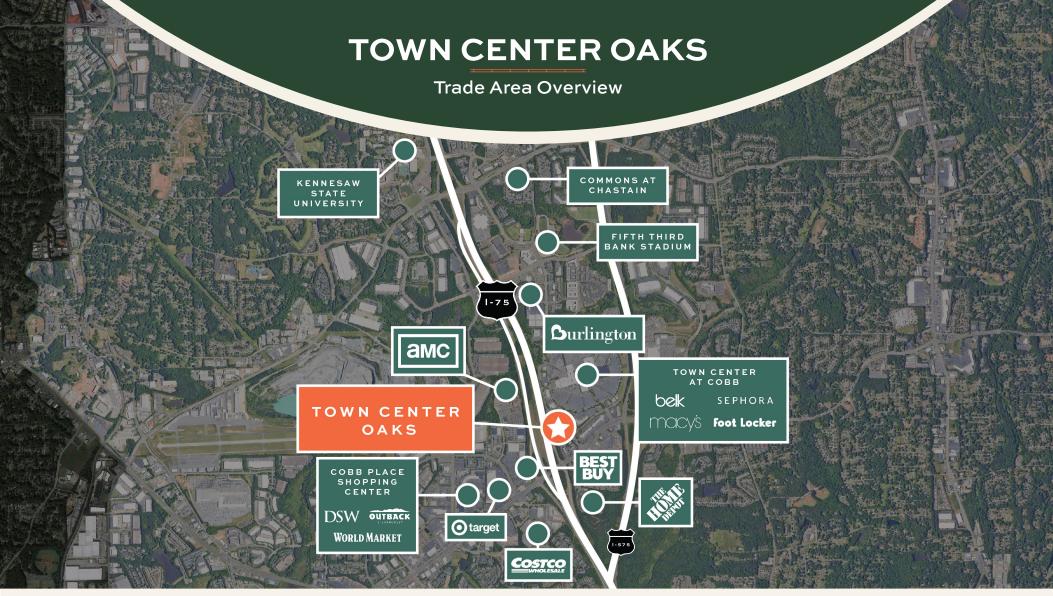

### **Blaire Marple**

blaire.marple@bridger-properties.com 404-435-6751

- 52,456 SF retail shopping center with diverse tenant mix
- Located directly across from Town Center at Cobb and 3 miles south of Kennesaw State University
- Well-established retail corridor along Barrett Parkway (57K VPD) and I-75 and I-575
- Complimentary mix of retail, service and restaurant tenants with average tenure of 16+ years