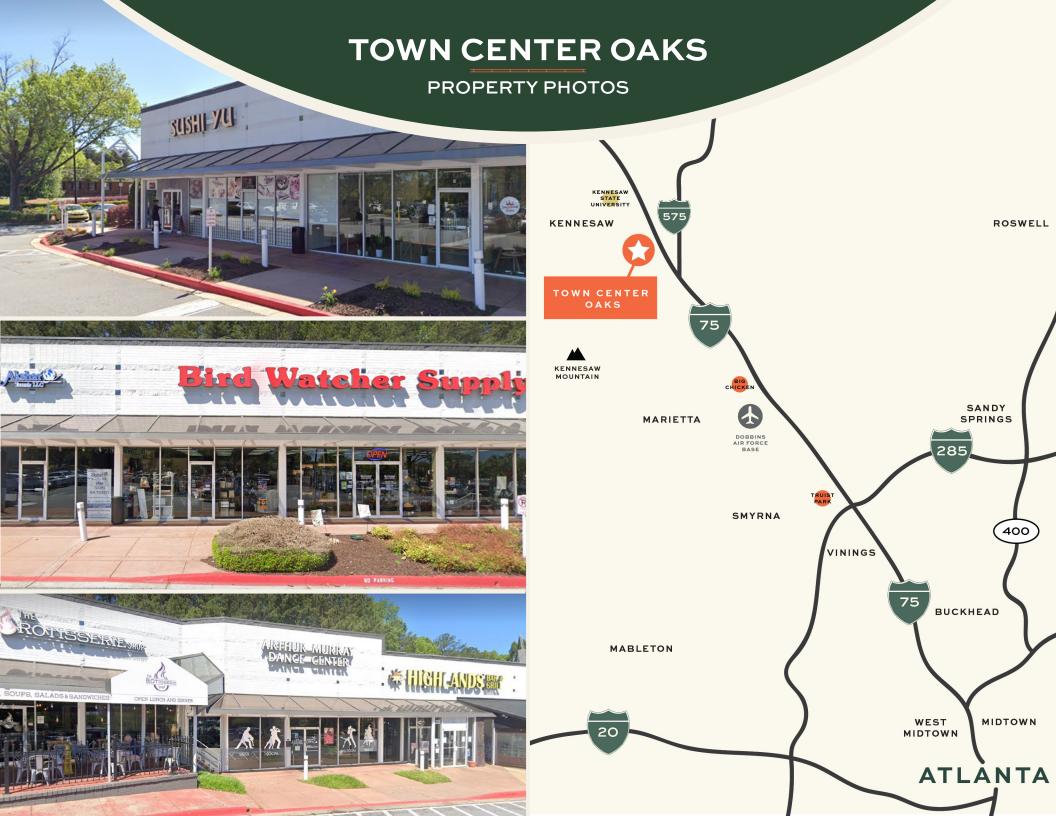

| 900   |
| 24    | Crazy Daves Hair Studio    | 900   |
| 25-26 | The Rotisserie Shop        | 2,700 |
| 28    | Arthur Murray Dance Studio | 3,000 |

| UNIT | TENANT                  |     | SF     |
|------|-------------------------|-----|--------|
| 28   | Highlands Bar and Grill |     | 4,000  |
|      |                         | GLA | 52,456 |





# Population 2022

| 2,872   | 1 Mile |
|---------|--------|
| 55,264  | 3 Mile |
| 180.686 | 5 Mile |



## Population Growth 2020-2025

| 1 Mile | 7.01% |
|--------|-------|
| з Mile | 4.10% |
| 5 Mile | 3.24% |



#### Households 2020

| 4,386  | 1 Mile |
|--------|--------|
| 35,673 | 3 Mile |
| 88,685 | 5 Mile |



#### Household Income 2020

| 1 Mile | \$81,804  |
|--------|-----------|
| 3 Mile | \$90,533  |
| 5 Mile | \$103,677 |