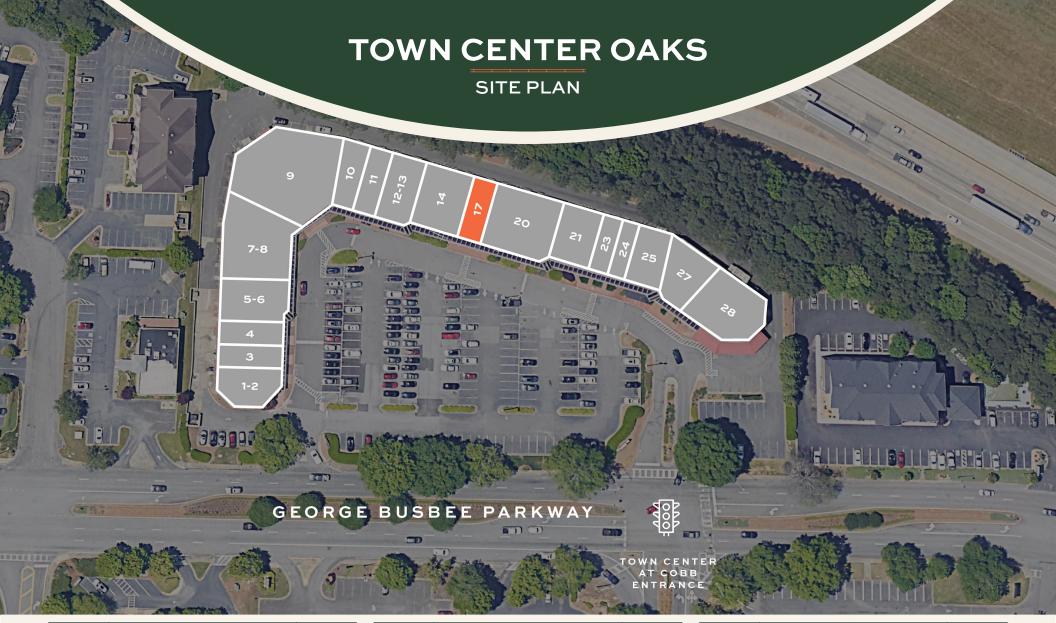

| UNIT  | TENANT               | SF    |
|-------|----------------------|-------|
| 1-2   | Sushi Yu             | 3,446 |
| 3     | Lucky Goose Tattoo   | 1,300 |
| 4     | Smoothie King        | 1,300 |
| 5-6   | Whydrate             | 3,587 |
| 7-8   | Bawarchi Biryani     | 4,100 |
| 9     | Empire Beauty School | 8,500 |
| 10    | The UPS Store        | 2,098 |
| 11-13 | Ecologie             | 4,188 |

| UNIT  | TENANT                     | SF    |
|-------|----------------------------|-------|
| 14    | Top Dogs & Cool Critters   | 3,900 |
| 17    | Available                  | 1,300 |
| 20    | Bird Watcher Supply        | 4,537 |
| 21    | SAS Shoes                  | 2,700 |
| 23    | A Piece of Cake            | 900   |
| 24    | Crazy Daves Hair Studio    | 900   |
| 25-26 | The Rotisserie Shop        | 2,700 |
| 28    | Arthur Murray Dance Studio | 3,000 |

| UNIT | TENANT                  |     | SF     |
|------|-------------------------|-----|--------|
| 28   | Highlands Bar and Grill |     | 4,000  |
|      |                         | GLA | 52,456 |