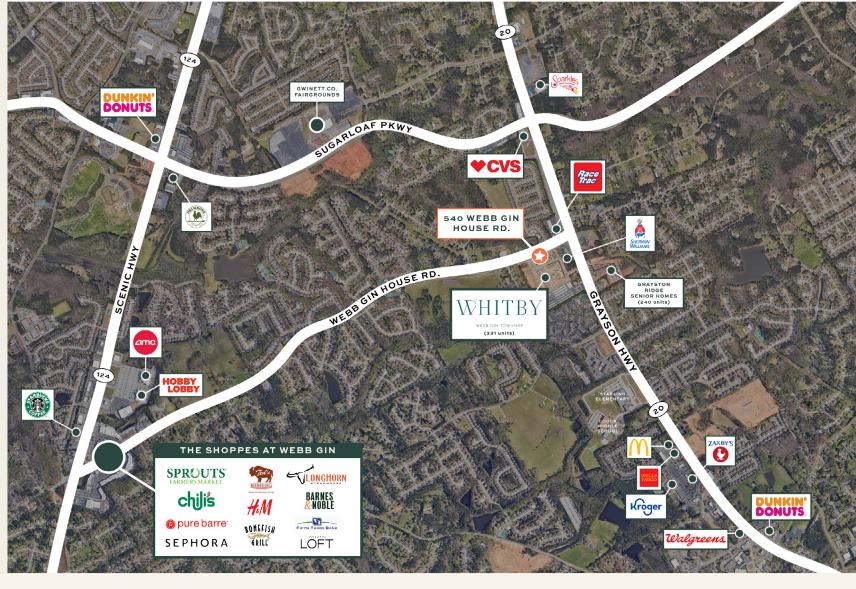

## 404-632-9074

info@bridger-properties.com

- 1.8 acres within Webb Ginn Township tied to The Whitby, a mixed-use development consisting of 300 luxury apartments and 31 townhomes.
- Situated on 17.14 acres at the the intersection of Grayson Highway and Webb Gin House Rd.
- Convenient access to I-85, Highway 316, and Downtown Lawrenceville's shopping and dining district.
- Zoned C1 Neighborhood Business District for commercial uses of a convenience nature for nearby residential neighborhoods.

## 540 WEBB GIN HOUSE RD.

Trade Area Overview

| ŤŤŤ             |         |                                |       |  |                    |        | S                                |           |  |
|-----------------|---------|--------------------------------|-------|--|--------------------|--------|----------------------------------|-----------|--|
| Population 2022 |         | Population Growth<br>2022-2027 |       |  | Households<br>2022 |        | Average Household<br>Income 2020 |           |  |
| 1 Mile          | 8,397   | 1 Mile                         | 6.38% |  | 1 Mile             | 2,833  | 1 Mile                           | \$118,346 |  |
| 3 Mile          | 67,979  | з Mile                         | 5.68% |  | з Mile             | 22,005 | з Mile                           | \$101,530 |  |
| 5 Mile          | 169,559 | 5 Mile                         | 5.63% |  | 5 Mile             | 55,327 | 5 Mile                           | \$94,433  |  |