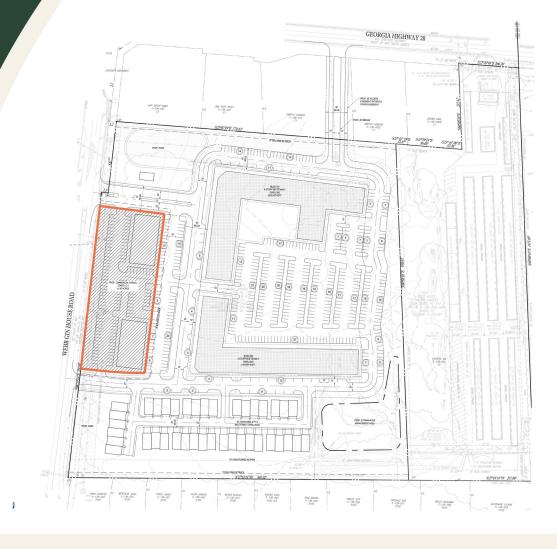

## 404-632-9074

info@bridger-properties.com

- 1.8 acres within Webb Ginn Township tied to The Whitby, a mixed-use development consisting of 300 luxury apartments and 31 townhomes.
- Situated on 17.14 acres at the the intersection of Grayson Highway and Webb Gin House Rd.
- Convenient access to I-85, Highway 316, and Downtown Lawrenceville's shopping and dining district.
- Zoned C1 Neighborhood Business District for commercial uses of a convenience nature for nearby residential neighborhoods.