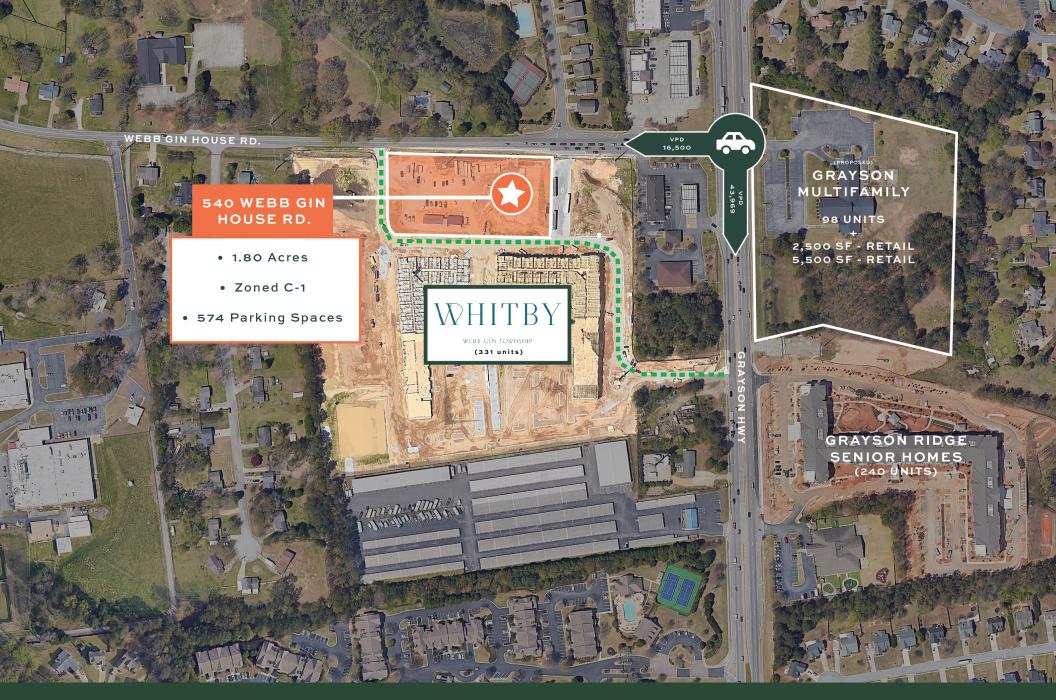

## 404-632-9074

info@bridger-properties.com

- 1.8 acres within Webb Ginn Township tied to The Whitby, a mixed-use development consisting of 300 luxury apartments and 31 townhomes.
- Situated on 17.14 acres at the the intersection of Grayson Highway and Webb Gin House Rd.
- Convenient access to I-85, Highway 316, and Downtown Lawrenceville's shopping and dining district.
- Zoned C1 Neighborhood Business District for commercial uses of a convenience nature for nearby residential neighborhoods.