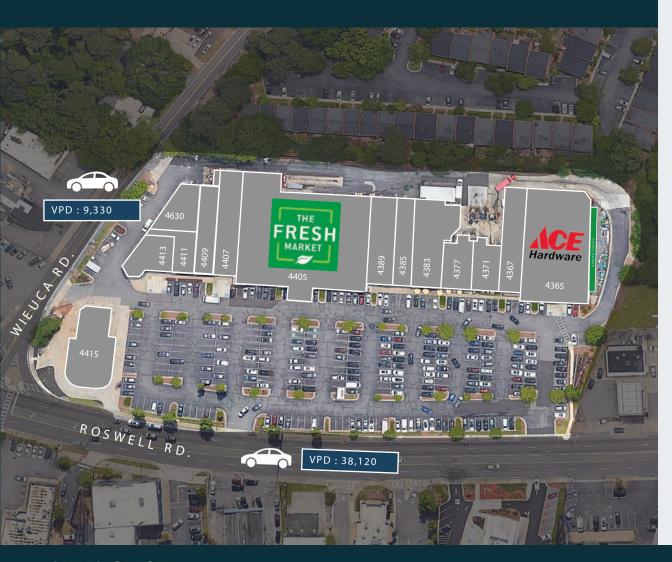

# site plan

**4365 | 14,600 SF** Ace Hardware **4407 | 22,921 SF** Learning Express

**4367 | 2,499 SF** Chicken Salad Chick

**4371 | 2,499 SF** Gusto! **4409 | 3,664 SF** Fitness Depot

**4411 | 1,986 SF** Deca Dental

4413 | 2,388 SF

4415 | 3,004 SF

Club Pilates

Leased

**4377 | 2,400 SF** Willy's Mexican Grill

**4383 | 4,500 SF** Goldberg's Deli

**4389 | 4,632 SF** Abbadabba's **4360 | 1,635 SF** Perc Coffee

**4405 | 22,921 SF** The Fresh Market