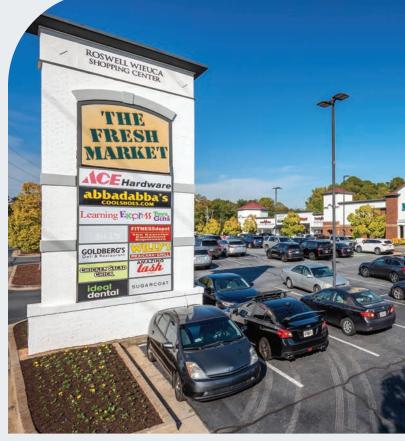

Positioned at the **gateway** to Chastain Park, a 268-acre park with a wide range of **amenities**.

**Strong tenant line-up** with grocery-anchor The Fresh Market & retailers Ace Hardware and several best-in-class local food and beverage operators.

**#1 most visited** Fresh Market in Atlanta MSA.

# site plan

**4365 | 14,600 SF** Ace Hardware **4407 | 22,921 SF** Learning Express

**4367 | 2,499 SF** Chicken Salad Chick

**4371 | 2,499 SF** Gusto! **4409 | 3,664 SF** Fitness Depot

**4411 | 1,986 SF** Deca Dental

4413 | 2,388 SF

4415 | 3,004 SF

Club Pilates

Leased

**4377 | 2,400 SF** Willy's Mexican Grill

**4383 | 4,500 SF** Goldberg's Deli

**4389 | 4,632 SF** Abbadabba's **4360 | 1,635 SF** Perc Coffee

**4405 | 22,921 SF** The Fresh Market