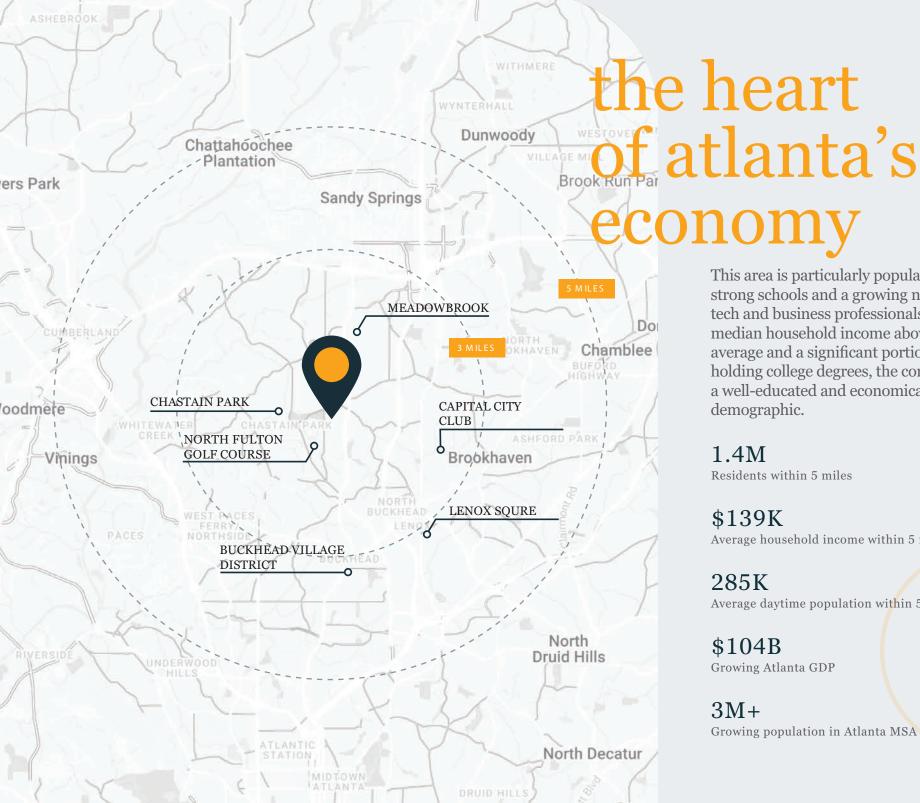

#### A VIBRANT HUB IN AFFLUENT AREA

**FAMILY CENTRIC** Grocery anchored center located in high density area

\$139K AVERAGE HHI

 $\underset{Perc \ Coffee}{NOW \ OPEN}$ 

nuveen

This area is particularly popular for its strong schools and a growing number of tech and business professionals. With a median household income above the state average and a significant portion of residents holding college degrees, the community offers a well-educated and economically stable demographic.

1.4M Residents within 5 miles

\$139K Average household income within 5 miles

285K Average daytime population within 5 miles

\$104B Growing Atlanta GDP

3M+Growing population in Atlanta MSA