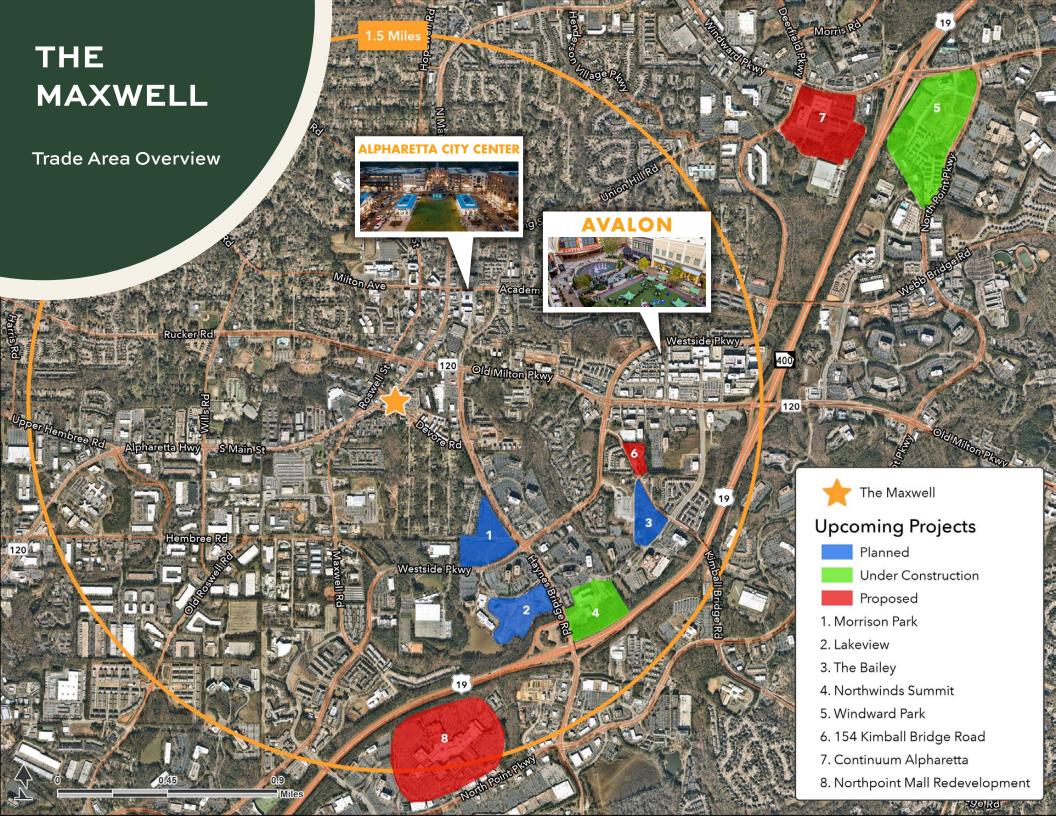

404-381-2220

- Premier mixed-use development within walking distance of Alpharetta City Center
- Less than 1-mile from the southeast premier shopping center, Avalon
- Technology City of the South |
  Numerous Fortune 500 HQs, offices
  and campuses off Old Milton and
  Windward Pkwy | 19M+ SF of office
  space in Alpharetta
- The Maxwell is a Class A destination center that includes entertainment, F&B, service, retail and medical
- Alpharetta is the top suburban neighborhood in the southeast.