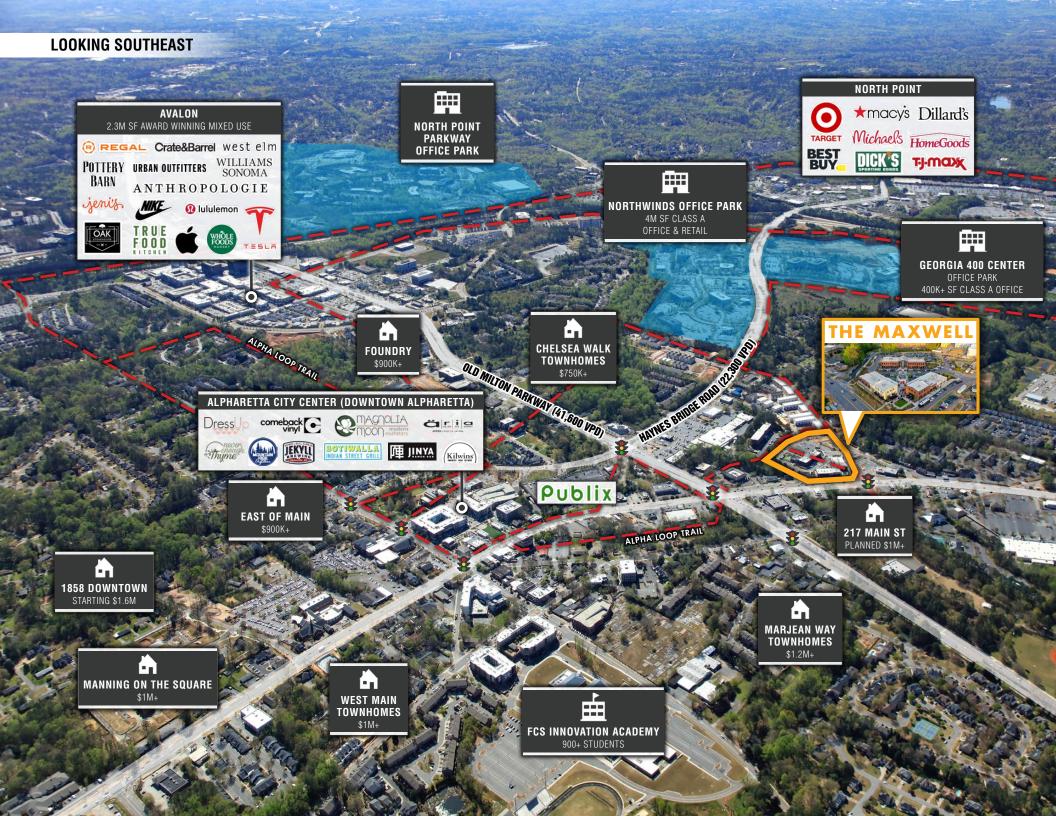

## THE MAXWELL

210-240 South Main St. Alpharetta, GA, 30009

## **100% LEASED**

42,936 SF mixed-use development along the Alpha Loop Trail in the heart of bustling Alpharetta

For Leasing Information

Shelbi Bodner shelbi.bodner@bridger-properties.com

Charlie Banks charlie.banks@bridger-properties.com

404-381-2220

- Premier mixed-use development within walking distance of Alpharetta City Center
- Less than 1-mile from the southeast premier shopping center, Avalon
- Technology City of the South |
  Numerous Fortune 500 HQs, offices
  and campuses off Old Milton and
  Windward Pkwy | 19M+ SF of office
  space in Alpharetta
- The Maxwell is a Class A destination center that includes entertainment, F&B, service, retail and medical
- Alpharetta is the top suburban neighborhood in the southeast.