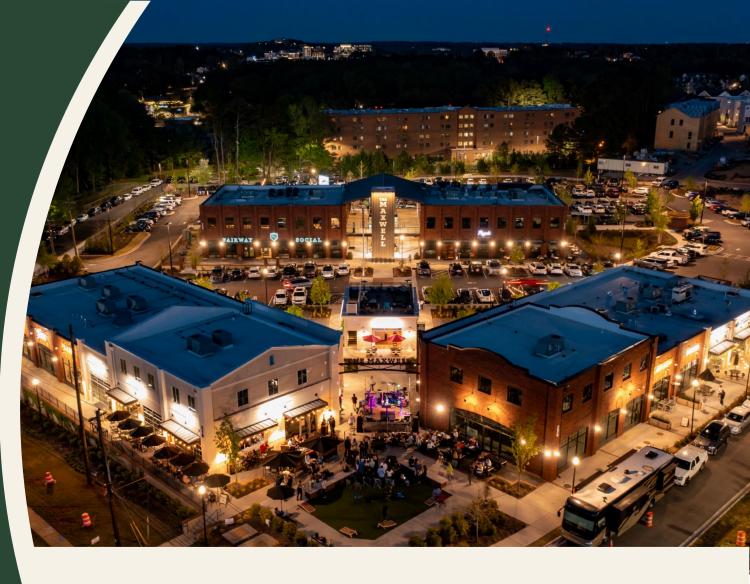

## THE MAXWELL

210-240 South Main St. Alpharetta, GA, 30009

## **100% LEASED**

42,936 SF mixed-use development along the Alpha Loop Trail in the heart of bustling Alpharetta

For Leasing Information

Shelbi Bodner shelbi.bodner@bridger-properties.com

Charlie Banks charlie.banks@bridger-properties.com

404-381-2220

- Premier mixed-use development within walking distance of Alpharetta City Center
- Less than 1-mile from the southeast premier shopping center, Avalon
- Technology City of the South |
  Numerous Fortune 500 HQs, offices
  and campuses off Old Milton and
  Windward Pkwy | 19M+ SF of office
  space in Alpharetta
- The Maxwell is a Class A destination center that includes entertainment, F&B, service, retail and medical
- Alpharetta is the top suburban neighborhood in the southeast.