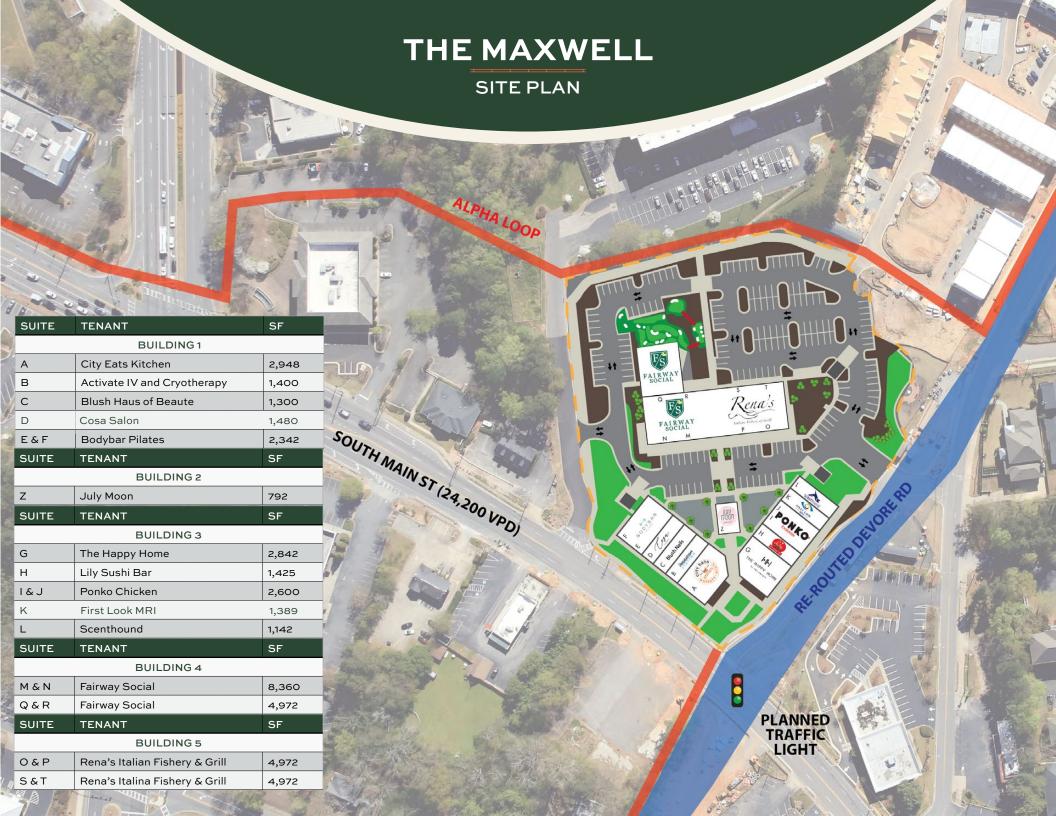

## THE MAXWELL

210-240 South Main St. Alpharetta, GA, 30009

## **100% LEASED**

42,936 SF mixed-use development along the Alpha Loop Trail in the heart of bustling Alpharetta

For Leasing Information

Shelbi Bodner shelbi.bodner@bridger-properties.com

Charlie Banks charlie.banks@bridger-properties.com