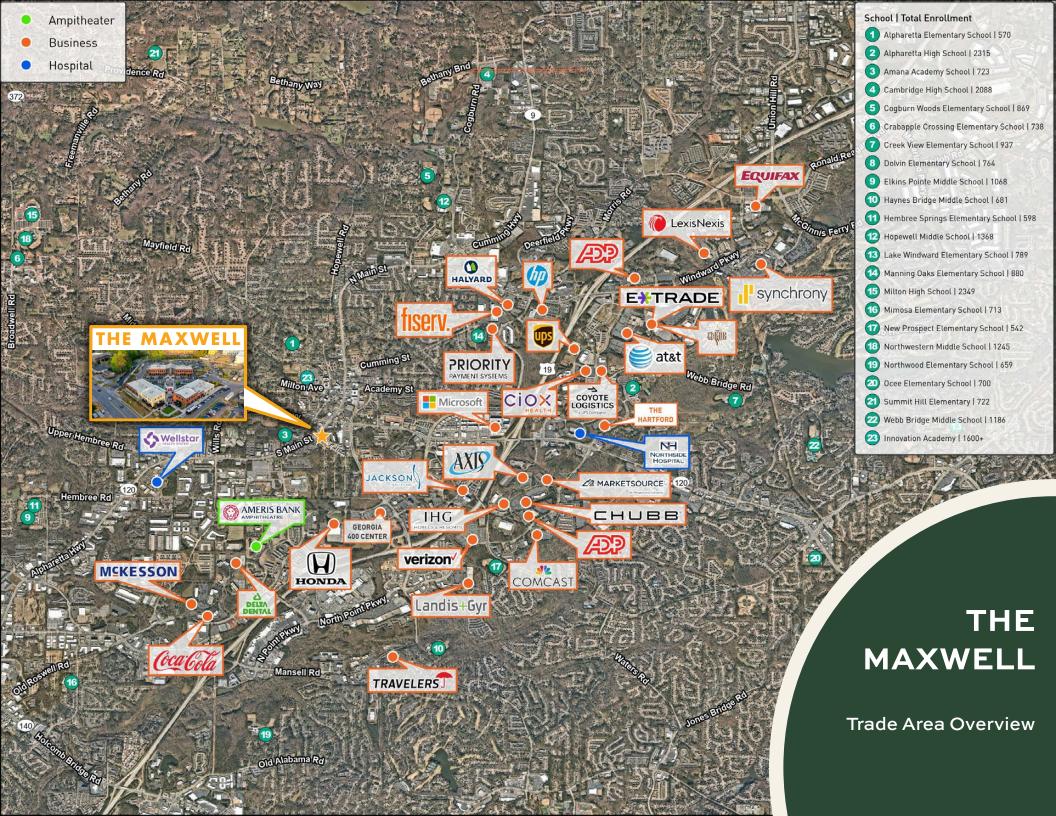

404-381-2220

- Premier mixed-use development within walking distance of Alpharetta City Center
- Less than 1-mile from the southeast premier shopping center, Avalon
- Technology City of the South |
  Numerous Fortune 500 HQs, offices
  and campuses off Old Milton and
  Windward Pkwy | 19M+ SF of office
  space in Alpharetta
- The Maxwell is a Class A destination center that includes entertainment, F&B, service, retail and medical
- Alpharetta is the top suburban neighborhood in the southeast.