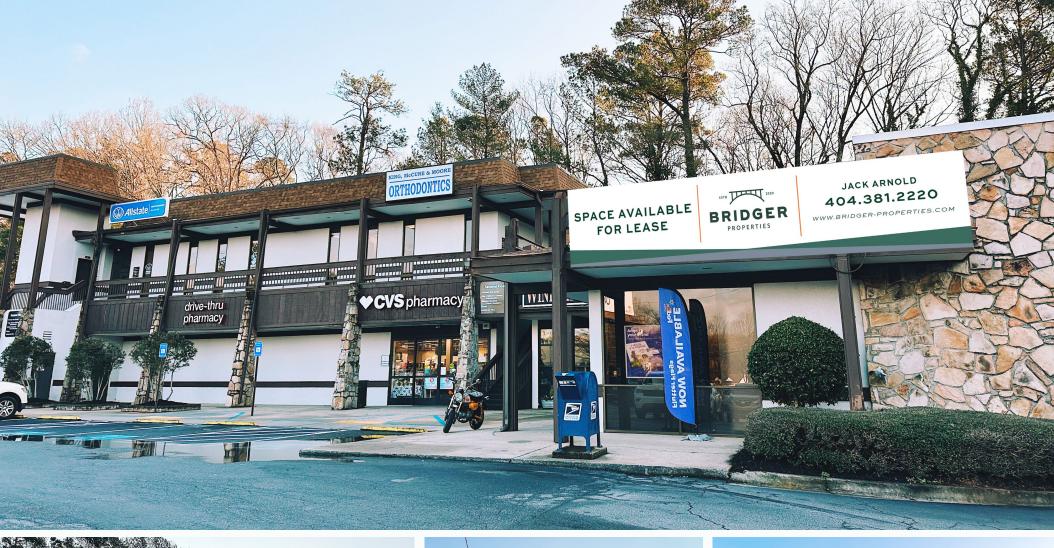

## PARKWAY PLACE SHOPPING CENTER

- 30,000 SF Retail & Office Shopping Center with anchor tenants CVS Pharmacy, Sherlock's Wine Merchant & Wells Fargo.
- Located in one of the most highly trafficked areas of West Paces Ferry & Northside with approx. 213,000 cars per day.
- Known as the "Golden Triangle" of Buckhead, the West Paces Ferry neighborhood is surrounded by dozens of schools, public & private, including Pace Academy, Westminster School & Lovett School.

## LEASING INFORMATION