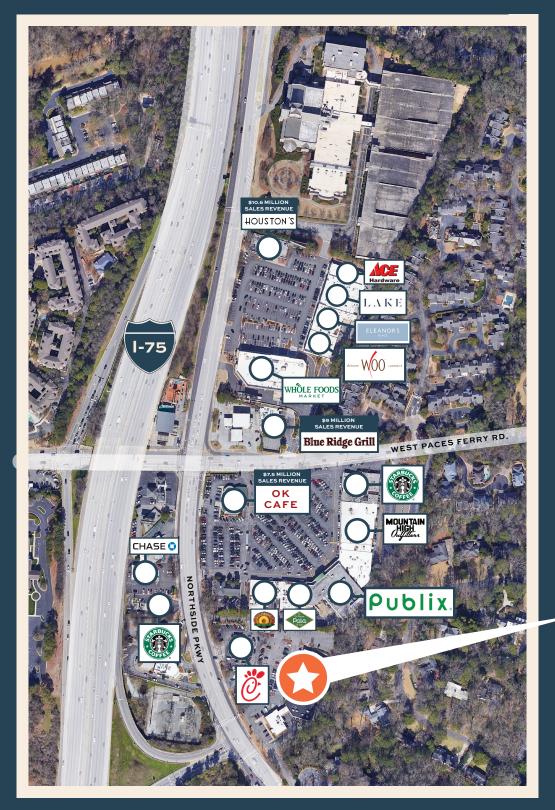

213,000 cars per day

20,000 cars per day **WEST PACES FERRY** 

NORTHSIDE PARKWAY

15,000 cars per day