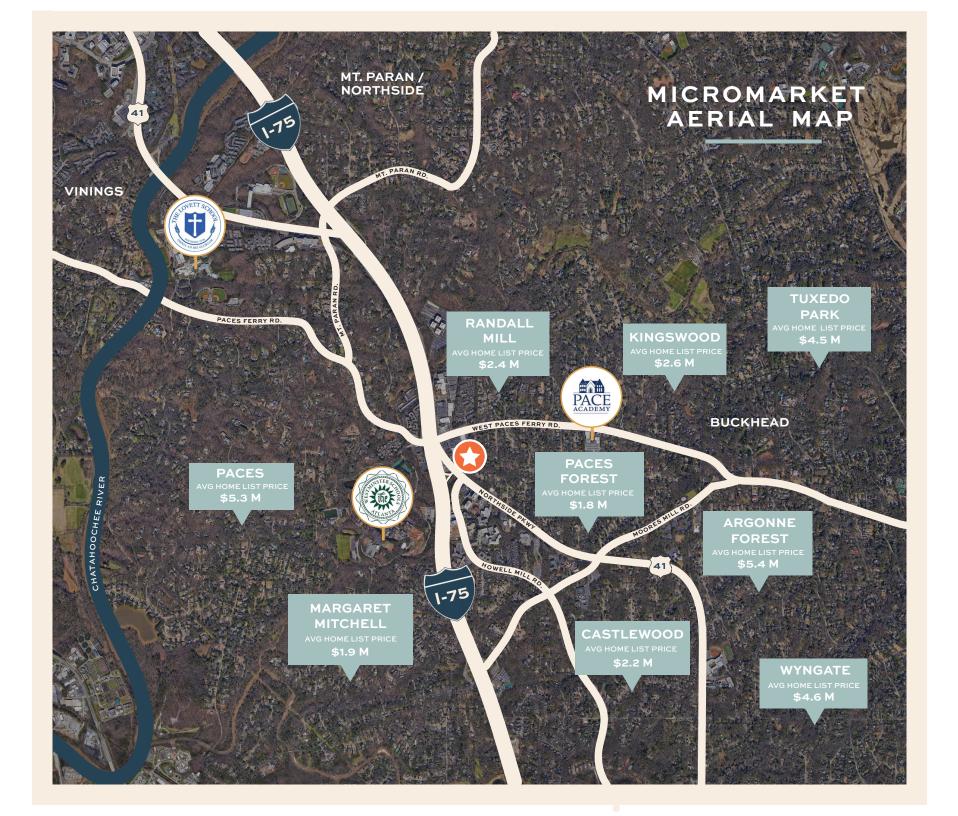

## PARKWAY PLACE SHOPPING CENTER

- 30,000 SF Retail & Office Shopping Center with anchor tenants CVS Pharmacy, Sherlock's Wine Merchant & Wells Fargo.
- Located in one of the most highly trafficked areas of West Paces Ferry & Northside with approx. 213,000 cars per day.
- Known as the "Golden Triangle" of Buckhead, the West Paces Ferry neighborhood is surrounded by dozens of schools, public & private, including Pace Academy, Westminster School & Lovett School.