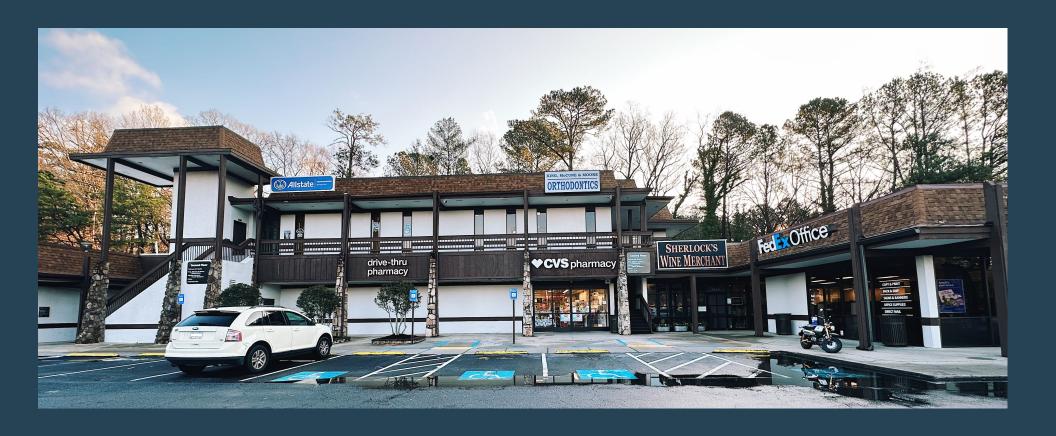

## PARKWAY PLACE SHOPPING CENTER

- 30,000 SF Retail & Office Shopping Center with anchor tenants CVS Pharmacy, Sherlock's Wine Merchant & Wells Fargo.
- Located in one of the most highly trafficked areas of West Paces Ferry & Northside with approx. 213,000 cars per day.
- Known as the "Golden Triangle" of Buckhead, the West Paces Ferry neighborhood is surrounded by dozens of schools, public & private, including Pace Academy, Westminster School & Lovett School.