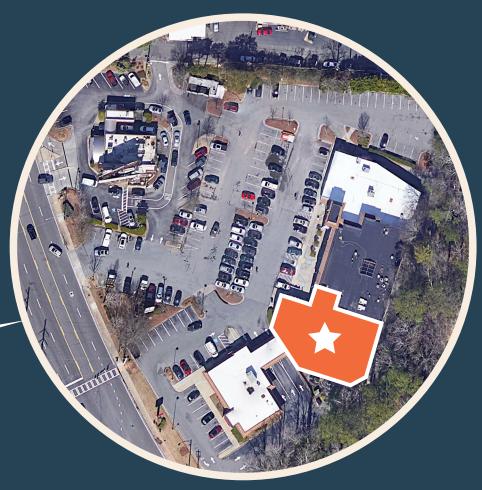

5,225 SF RETAIL SPACE AVAILABLE
LOCATED IN THE PREMIUM WEST PACES FERRY SUBMARKET

## PARKWAY PLACE SHOPPING CENTER

- 30,000 SF Retail & Office Shopping Center with anchor tenants CVS Pharmacy, Sherlock's Wine Merchant & Wells Fargo.
- Located in one of the most highly trafficked areas of West Paces Ferry & Northside with approx. 213,000 cars per day.
- Known as the "Golden Triangle" of Buckhead, the West Paces Ferry neighborhood is surrounded by dozens of schools, public & private, including Pace Academy, Westminster School & Lovett School.