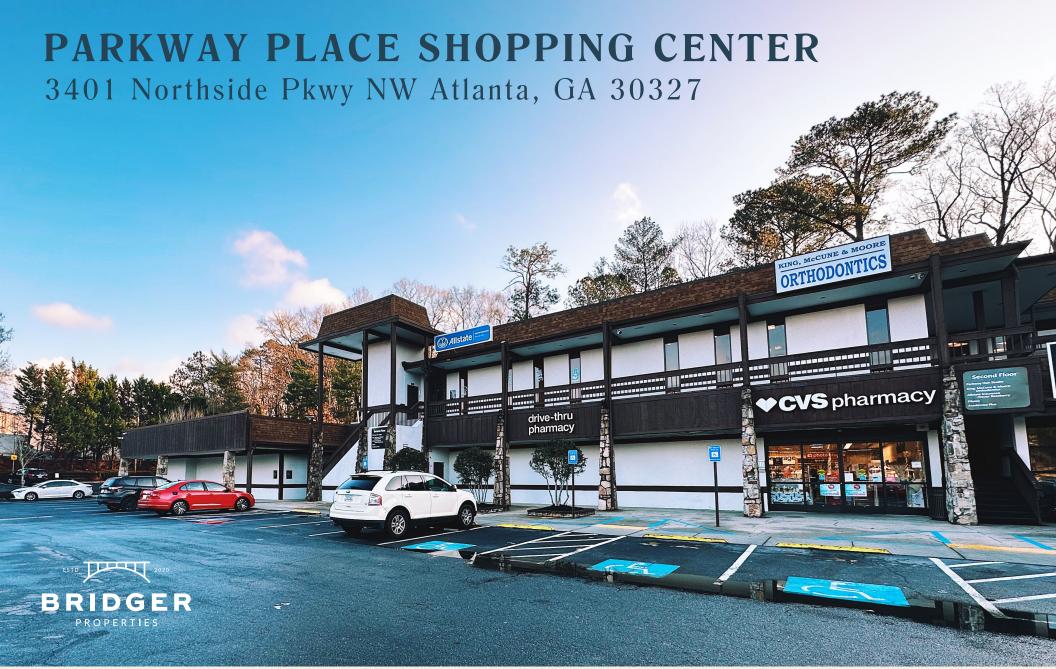

5,225 SF RETAIL SPACE AVAILABLE
LOCATED IN THE PREMIUM WEST PACES FERRY SUBMARKET

## PARKWAY PLACE SHOPPING CENTER

- 30,000 SF Retail & Office Shopping Center with anchor tenants CVS Pharmacy, Sherlock's Wine Merchant & Wells Fargo.
- Located in one of the most highly trafficked areas of West Paces Ferry & Northside with approx. 213,000 cars per day.
- Known as the "Golden Triangle" of Buckhead, the West Paces Ferry neighborhood is surrounded by dozens of schools, public & private, including Pace Academy, Westminster School & Lovett School.