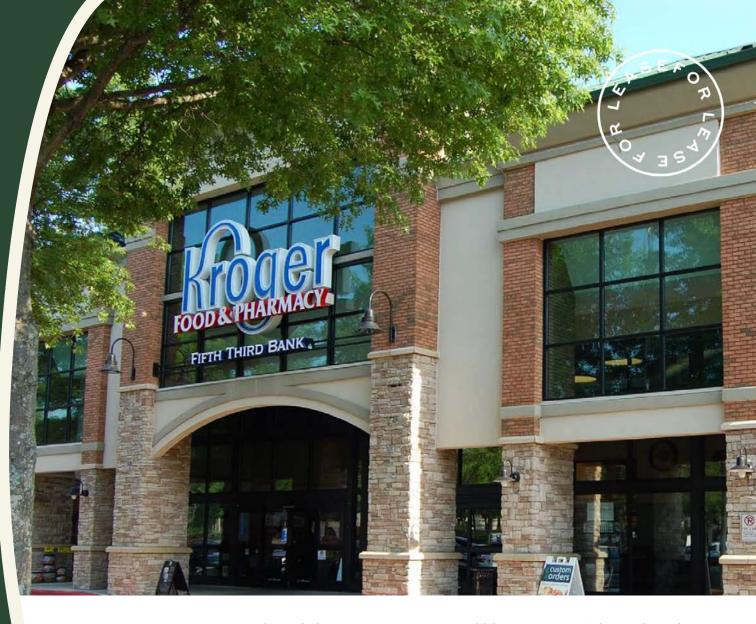

# MARKET AT HAYNES BRIDGE

3000 Old Alabama Road Alpharetta, Georgia 30022

**Fulton County** 

DUNKIN' DONUTS

**SUBWAY** 

**LEASING INFORMATION:** 

**404-381-2220** info@bridger-properties.com

- 128,007 SF Kroger-Anchored shopping center at Old Alabama Road and Haynes Bridge Road in Alpharetta, Georgia.
- Kroger consistently sees strong annual sales, with a 24% increase in 2023!
- Located in the heart of the neighborhoods with 73,233 Residents within 3 miles.
- Incredible exposure with combined Traffic Counts of 41,253 VPD at the intersection.
- Very Affluent trade area with Household Incomes above \$140,000.
- Center is within walking distance from Mount Pisgah Christian (901 Students).