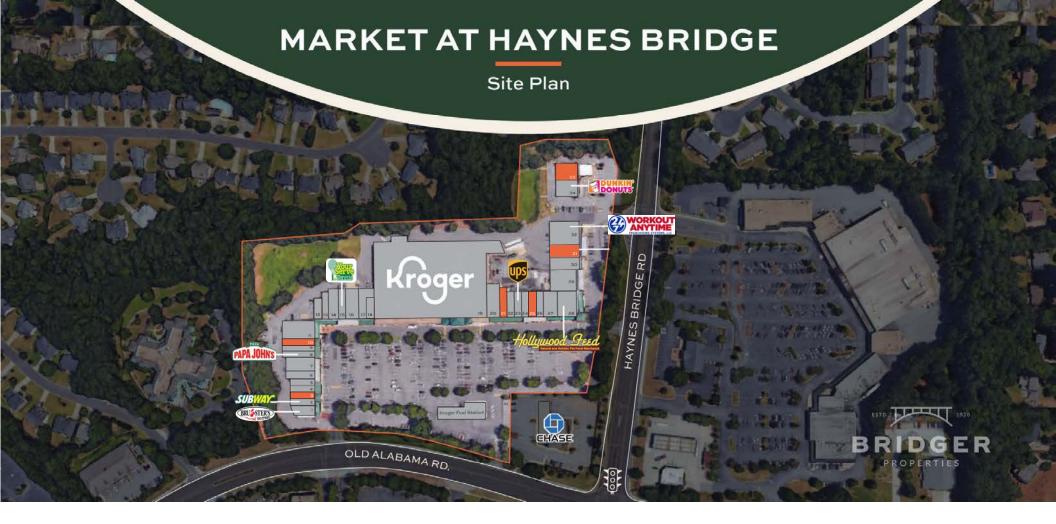

#### Household Income 2024

| 1 Mile | \$170,549 |
|--------|-----------|
| 3 Mile | \$155,375 |
| 5 Mile | \$147,460 |

| UNIT | TENANT                   | SIZE (SF) |
|------|--------------------------|-----------|
| 1    | Bruster's Ice Cream      | 1,125     |
| 2    | Subway                   | 1,425     |
| 3    | AVAILABLE                | 1,200     |
| 4    | Sweet Samba              | 900       |
| 5    | Andolini                 | 1,200     |
| 6    | Details Boutique         | 1,400     |
| 7    | Atlanta Diamonds Design  | 2,800     |
| 8    | Papa John's              | 1,360     |
| 9    | Wing Stop                | 1,440     |
| 10   | AVAILABLE                | 1,600     |
| 11   | American Red Cross Blood | 4,000     |
| 12   | Senior Helpers           | 1,200     |

| UNIT | TENANT                  | SIZE (SF) |
|------|-------------------------|-----------|
| 13   | K&B Cleaners            | 1,550     |
| 14   | Liquor Store            | 2,000     |
| 15   | Your Serve Tennis       | 3,140     |
| 16   | Heel The Sole           | 1,152     |
| 17   | Massage Heights         | 2,700     |
| 18   | Sharkey's Cuts for Kids | 900       |
| 19   | Kroger                  | 62,000    |
| 20   | Wild Birds Unlimited    | 3,150     |
| 21   | AVAILABLE               | 1,600     |
| 22   | Supercuts               | 1,400     |
| 23   | The UPS Store           | 1,400     |
| 24   | Ellen's Nails           | 1,400     |

| UNIT | TENANT                   | SIZE (SF) |
|------|--------------------------|-----------|
| 25   | AVAILABLE                | 1,400     |
| 26   | Health Hut               | 1,400     |
| 27   | The Pearl Chinese & Thai | 2,800     |
| 28   | Hollywood Feed           | 3,615     |
| 29   | Altobeli's Italian       | 4,042     |
| 30   | Closet Exchange          | 2,000     |
| 31   | AVAILABLE                | 2,640     |
| 32   | Workout Anytime          | 5,053     |
| 34   | Dunkin Donuts            | 2,550     |
| 33   | AVAILABLE                | 2,850     |