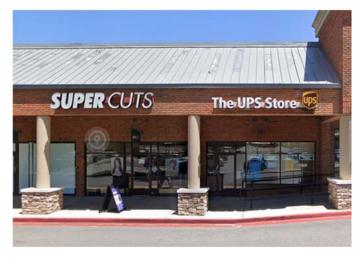

| UNIT | TENANT                  | SIZE (SF) |
|------|-------------------------|-----------|
| 13   | K&B Cleaners            | 1,550     |
| 14   | Liquor Store            | 2,000     |
| 15   | Your Serve Tennis       | 3,140     |
| 16   | Heel The Sole           | 1,152     |
| 17   | Massage Heights         | 2,700     |
| 18   | Sharkey's Cuts for Kids | 900       |
| 19   | Kroger                  | 62,000    |
| 20   | Wild Birds Unlimited    | 3,150     |
| 21   | AVAILABLE               | 1,600     |
| 22   | Supercuts               | 1,400     |
| 23   | The UPS Store           | 1,400     |
| 24   | Ellen's Nails           | 1,400     |