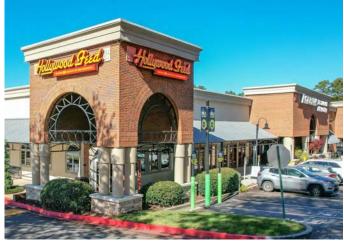

| UNIT | TENANT                   | SIZE (SF) |
|------|--------------------------|-----------|
| 25   | AVAILABLE                | 1,400     |
| 26   | Health Hut               | 1,400     |
| 27   | The Pearl Chinese & Thai | 2,800     |
| 28   | Hollywood Feed           | 3,615     |
| 29   | Altobeli's Italian       | 4,042     |
| 30   | Closet Exchange          | 2,000     |
| 31   | AVAILABLE                | 2,640     |
| 32   | Workout Anytime          | 5,053     |
| 34   | Dunkin Donuts            | 2,550     |
| 33   | AVAILABLE                | 2,850     |