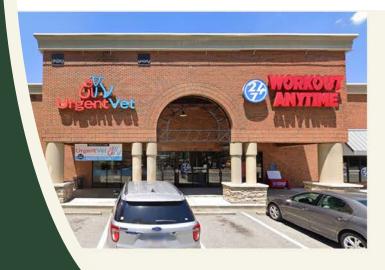

| UNIT | TENANT                   | SIZE (SF) |
|------|--------------------------|-----------|
| 25   | AVAILABLE                | 1,400     |
| 26   | Health Hut               | 1,400     |
| 27   | The Pearl Chinese & Thai | 2,800     |
| 28   | Hollywood Feed           | 3,615     |
| 29   | Altobeli's Italian       | 4,042     |
| 30   | Closet Exchange          | 2,000     |
| 31   | AVAILABLE                | 2,640     |
| 32   | Workout Anytime          | 5,053     |
| 34   | Dunkin Donuts            | 2,550     |
| 33   | AVAILABLE                | 2,850     |