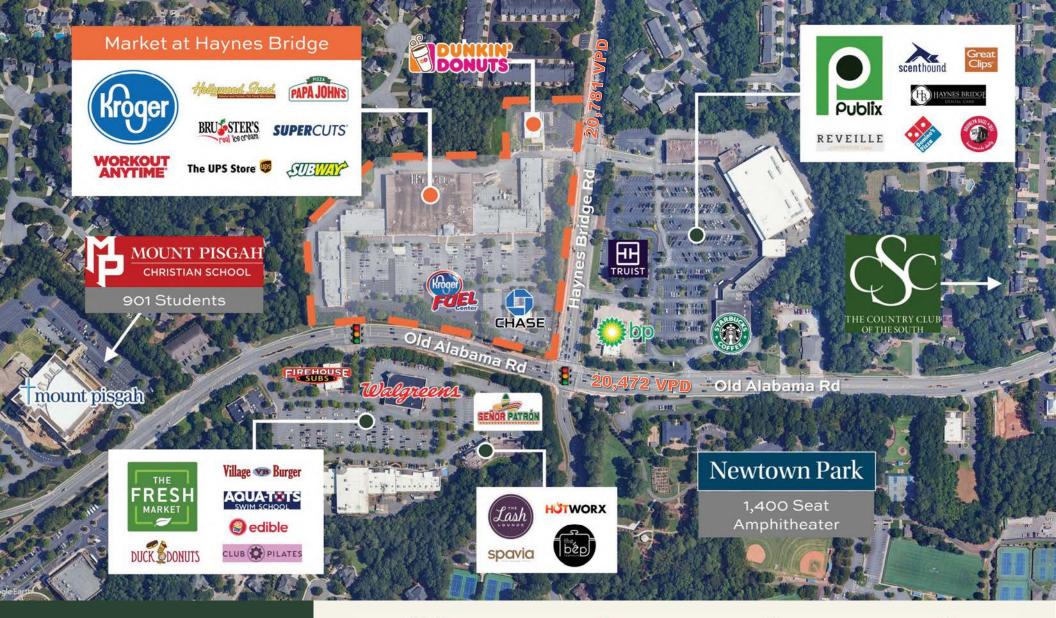

# MARKET AT HAYNES BRIDGE

3000 Old Alabama Road Alpharetta, Georgia 30022

**Fulton County** 

DUNKIN' DONUTS

**SUBWAY** 

**LEASING INFORMATION:** 

**404-381-2220** info@bridger-properties.com

- 128,007 SF Kroger-Anchored shopping center at Old Alabama Road and Haynes Bridge Road in Alpharetta, Georgia.
- Kroger consistently sees strong annual sales, with a 24% increase in 2023!
- Located in the heart of the neighborhoods with 73,233 Residents within 3 miles.
- Incredible exposure with combined Traffic Counts of 41,253 VPD at the intersection.
- Very Affluent trade area with Household Incomes above \$140,000.
- Center is within walking distance from Mount Pisgah Christian (901 Students).