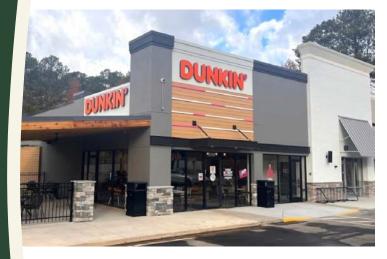

| UNIT | TENANT                   | SIZE (SF) |
|------|--------------------------|-----------|
| 25   | AVAILABLE                | 1,400     |
| 26   | Health Hut               | 1,400     |
| 27   | The Pearl Chinese & Thai | 2,800     |
| 28   | Hollywood Feed           | 3,615     |
| 29   | Altobeli's Italian       | 4,042     |
| 30   | Closet Exchange          | 2,000     |
| 31   | AVAILABLE                | 2,640     |
| 32   | Workout Anytime          | 5,053     |
| 34   | Dunkin Donuts            | 2,550     |
| 33   | AVAILABLE                | 2,850     |