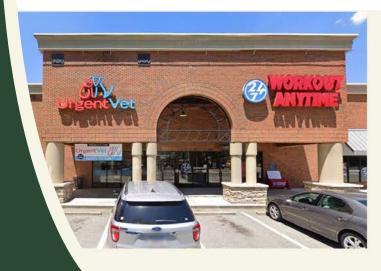

| UNIT | TENANT                   | SIZE (SF) |
|------|--------------------------|-----------|
| 25   | AVAILABLE                | 1,400     |
| 26   | Health Hut               | 1,400     |
| 27   | The Pearl Chinese & Thai | 2,800     |
| 28   | Hollywood Feed           | 3,615     |
| 29   | Altobeli's Italian       | 4,042     |
| 30   | Closet Exchange          | 2,000     |
| 31   | AVAILABLE                | 2,640     |
| 32   | Workout Anytime          | 5,053     |
| 34   | Dunkin Donuts            | 2,550     |
| 33   | DEAL PENDING             | 2,850     |