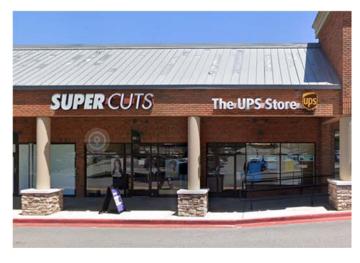

| UNIT | TENANT                  | SIZE (SF) |
|------|-------------------------|-----------|
| 13   | K&B Cleaners            | 1,550     |
| 14   | Liquor Store            | 2,000     |
| 15   | Your Serve Tennis       | 3,140     |
| 16   | Heel The Sole           | 1,152     |
| 17   | Massage Heights         | 2,700     |
| 18   | Sharkey's Cuts for Kids | 900       |
| 19   | Kroger                  | 62,000    |
| 20   | Wild Birds Unlimited    | 3,150     |
| 21   | AVAILABLE               | 1,600     |
| 22   | Supercuts               | 1,400     |
| 23   | The UPS Store           | 1,400     |
| 24   | Ellen's Nails           | 1,400     |
|      |                         |           |