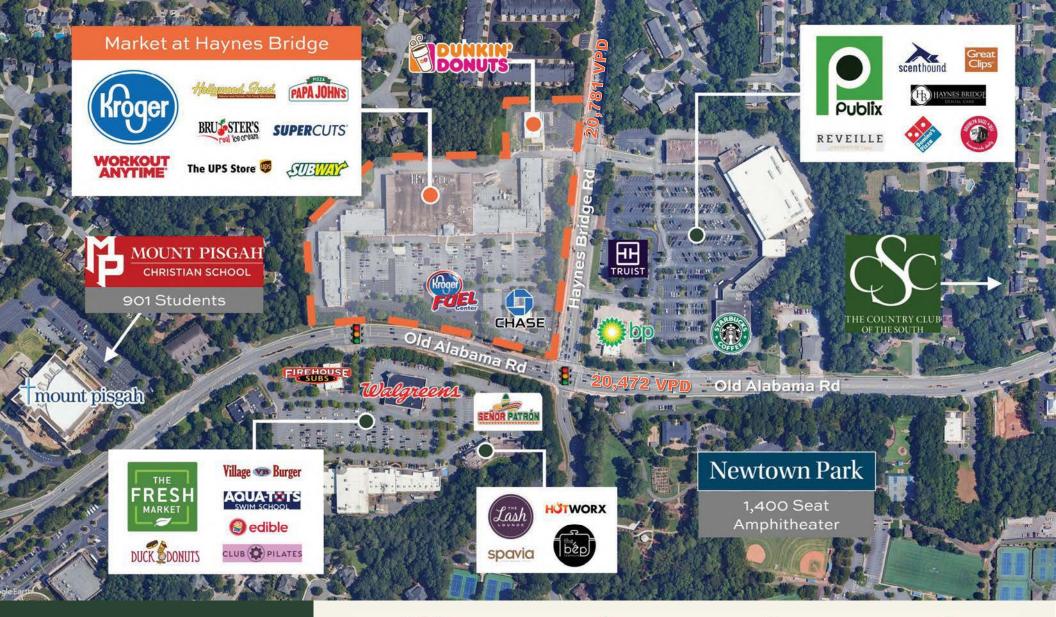

# MARKET AT HAYNES BRIDGE

3000 Old Alabama Road Alpharetta, Georgia 30022

**Fulton County** 

DUNKIN' DONUTS.

**SUBWAY** 

**LEASING INFORMATION:** 

**404-381-2220** info@bridger-properties.com

- 128,007 SF Kroger-Anchored shopping center at Old Alabama Road and Haynes Bridge Road in Alpharetta, Georgia.
- Kroger consistently sees strong annual sales, with a 24% increase in 2023!
- Located in the heart of the neighborhoods with 73,233 Residents within 3 miles.
- Incredible exposure with combined Traffic Counts of 41,253 VPD at the intersection.
- Very Affluent trade area with Household Incomes above \$140,000.
- Center is within walking distance from Mount Pisgah Christian (901 Students).