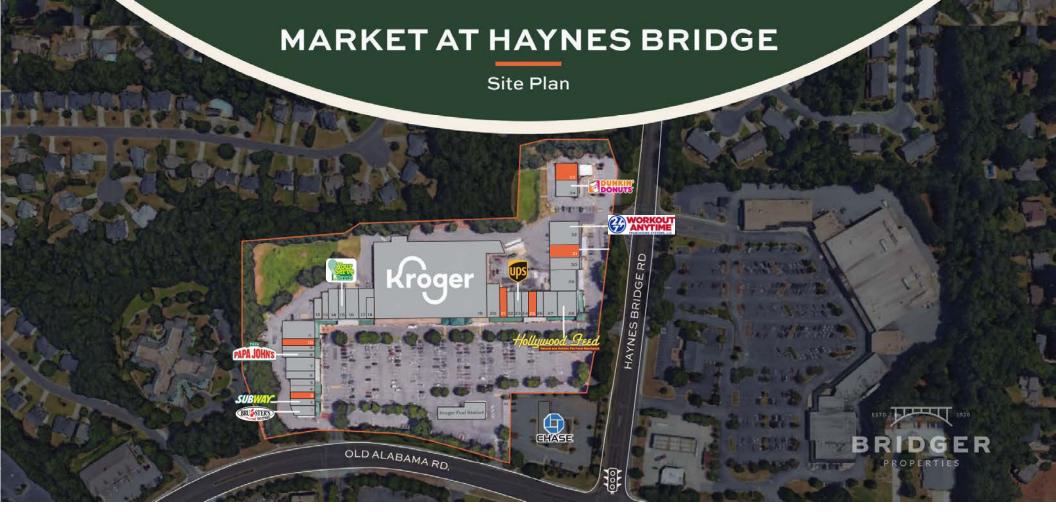

#### Household Income 2024

| 1 Mile | \$170,549 |
|--------|-----------|
| 3 Mile | \$155,375 |
| 5 Mile | \$147,460 |

| UNIT | TENANT                   | SIZE (SF) |
|------|--------------------------|-----------|
| 1    | Bruster's Ice Cream      | 1,125     |
| 2    | Subway                   | 1,425     |
| 3    | AVAILABLE                | 1,200     |
| 4    | Sweet Samba              | 900       |
| 5    | Andolini                 | 1,200     |
| 6    | Details Boutique         | 1,400     |
| 7    | Atlanta Diamonds Design  | 2,800     |
| 8    | Papa John's              | 1,360     |
| 9    | Wing Stop                | 1,440     |
| 10   | AVAILABLE                | 1,600     |
| 11   | American Red Cross Blood | 4,000     |
| 12   | Senior Helpers           | 1,200     |

| UNIT | TENANT                  | SIZE (SF) |
|------|-------------------------|-----------|
| 13   | K&B Cleaners            | 1,550     |
| 14   | Liquor Store            | 2,000     |
| 15   | Your Serve Tennis       | 3,140     |
| 16   | Heel The Sole           | 1,152     |
| 17   | Massage Heights         | 2,700     |
| 18   | Sharkey's Cuts for Kids | 900       |
| 19   | Kroger                  | 62,000    |
| 20   | Wild Birds Unlimited    | 3,150     |
| 21   | AVAILABLE               | 1,600     |
| 22   | Supercuts               | 1,400     |
| 23   | The UPS Store           | 1,400     |
| 24   | Ellen's Nails           | 1,400     |
|      |                         |           |

| UNIT | TENANT                   | SIZE (SF) |
|------|--------------------------|-----------|
| 25   | AVAILABLE                | 1,400     |
| 26   | Health Hut               | 1,400     |
| 27   | The Pearl Chinese & Thai | 2,800     |
| 28   | Hollywood Feed           | 3,615     |
| 29   | Altobeli's Italian       | 4,042     |
| 30   | Closet Exchange          | 2,000     |
| 31   | AVAILABLE                | 2,640     |
| 32   | Workout Anytime          | 5,053     |
| 34   | Dunkin Donuts            | 2,550     |
| 33   | DEAL PENDING             | 2,850     |