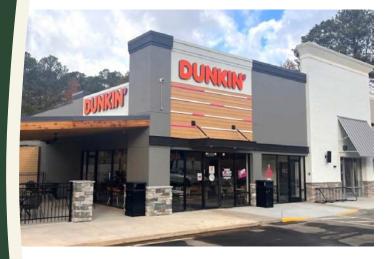

| UNIT | TENANT                   | SIZE (SF) |
|------|--------------------------|-----------|
| 25   | AVAILABLE                | 1,400     |
| 26   | Health Hut               | 1,400     |
| 27   | The Pearl Chinese & Thai | 2,800     |
| 28   | Hollywood Feed           | 3,615     |
| 29   | Altobeli's Italian       | 4,042     |
| 30   | Closet Exchange          | 2,000     |
| 31   | AVAILABLE                | 2,640     |
| 32   | Workout Anytime          | 5,053     |
| 34   | Dunkin Donuts            | 2,550     |
| 33   | DEAL PENDING             | 2,850     |