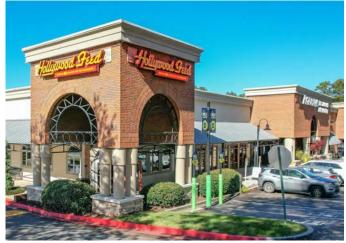

| UNIT | TENANT                   | SIZE (SF) |
|------|--------------------------|-----------|
| 25   | AVAILABLE                | 1,400     |
| 26   | Health Hut               | 1,400     |
| 27   | The Pearl Chinese & Thai | 2,800     |
| 28   | Hollywood Feed           | 3,615     |
| 29   | Altobeli's Italian       | 4,042     |
| 30   | Closet Exchange          | 2,000     |
| 31   | AVAILABLE                | 2,640     |
| 32   | Workout Anytime          | 5,053     |
| 34   | Dunkin Donuts            | 2,550     |
| 33   | DEAL PENDING             | 2,850     |