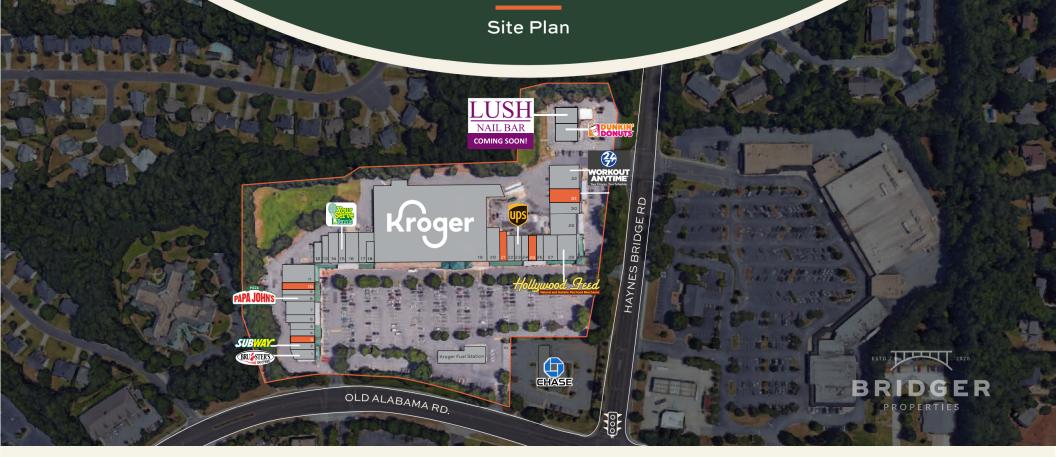

## MARKET AT HAYNES BRIDGE

| UNIT | TENANT                   | SIZE (SF) |
|------|--------------------------|-----------|
| 1    | Bruster's Ice Cream      | 1,125     |
| 2    | Subway                   | 1,425     |
| 3    | AVAILABLE                | 1,200     |
| 4    | Sweet Samba              | 900       |
| 5    | Andolini                 | 1,200     |
| 6    | Details Boutique         | 1,400     |
| 7    | Atlanta Diamonds Design  | 2,800     |
| 8    | Papa John's              | 1,360     |
| 9    | Wing Stop                | 1,440     |
| 10   | AVAILABLE                | 1,600     |
| 11   | American Red Cross Blood | 4,000     |
| 12   | Senior Helpers           | 1,200     |

| UNIT | TENANT                  | SIZE (SF) |
|------|-------------------------|-----------|
| 13   | K&B Cleaners            | 1,550     |
| 14   | Liquor Store            | 2,000     |
| 15   | Your Serve Tennis       | 3,140     |
| 16   | Heel The Sole           | 1,152     |
| 17   | Johns Creek Spa         | 2,700     |
| 18   | Sharkey's Cuts for Kids | 900       |
| 19   | Kroger                  | 62,000    |
| 20   | Wild Birds Unlimited    | 3,150     |
| 21   | AVAILABLE               | 1,600     |
| 22   | Supercuts               | 1,400     |
| 23   | The UPS Store           | 1,400     |
| 24   | Ellen's Nails           | 1,400     |

| UNIT | TENANT                   | SIZE (SF) |
|------|--------------------------|-----------|
| 25   | AVAILABLE                | 1,400     |
| 26   | Health Hut               | 1,400     |
| 27   | The Pearl Chinese & Thai | 2,800     |
| 28   | Hollywood Feed           | 3,615     |
| 29   | Altobeli's Italian       | 4,042     |
| 30   | Closet Exchange          | 2,000     |
| 31   | AVAILABLE                | 2,640     |
| 32   | Workout Anytime          | 5,053     |
| 33   | Dunkin Donuts            | 2,550     |
| 34   | LUSH Nail Bar            | 2,850     |