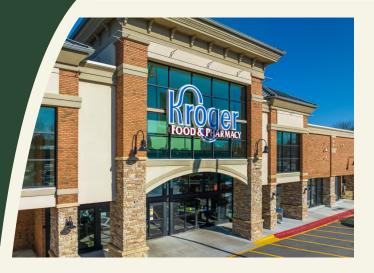

#### LEASING INFORMATION:

404-381-2220 info@bridger-properties.com

- 128,007 SF Kroger-Anchored shopping center at Old Alabama Road and Haynes Bridge Road in Alpharetta, Georgia.
- Kroger consistently sees strong annual sales, with a 24% increase in 2023!
- Located in the heart of the neighborhoods with 73,233 Residents within 3 miles.
- Incredible exposure with combined Traffic Counts of 41,253 VPD at the intersection.
- Very Affluent trade area with Household Incomes above \$140,000.
- Center is within walking distance from Mount Pisgah Christian (901 Students).

| UNIT | TENANT                  | SIZE (SF) |
|------|-------------------------|-----------|
| 13   | K&B Cleaners            | 1,550     |
| 14   | Liquor Store            | 2,000     |
| 15   | Your Serve Tennis       | 3,140     |
| 16   | Heel The Sole           | 1,152     |
| 17   | Johns Creek Spa         | 2,700     |
| 18   | Sharkey's Cuts for Kids | 900       |
| 19   | Kroger                  | 62,000    |
| 20   | Wild Birds Unlimited    | 3,150     |
| 21   | AVAILABLE               | 1,600     |
| 22   | Supercuts               | 1,400     |
| 23   | The UPS Store           | 1,400     |
| 24   | Ellen's Nails           | 1,400     |