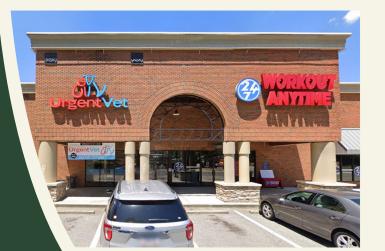

| UNIT | TENANT                   | SIZE (SF) |
|------|--------------------------|-----------|
| 25   | AVAILABLE                | 1,400     |
| 26   | Health Hut               | 1,400     |
| 27   | The Pearl Chinese & Thai | 2,800     |
| 28   | Hollywood Feed           | 3,615     |
| 29   | Altobeli's Italian       | 4,042     |
| 30   | Closet Exchange          | 2,000     |
| 31   | AVAILABLE                | 2,640     |
| 32   | Workout Anytime          | 5,053     |
| 33   | Dunkin Donuts            | 2,550     |
| 34   | LUSH Nail Bar            | 2,850     |