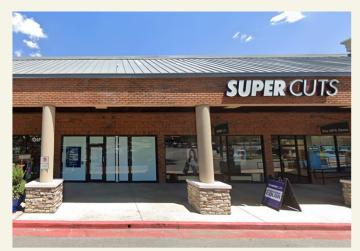

| UNIT | TENANT                  | SIZE (SF) |
|------|-------------------------|-----------|
| 13   | K&B Cleaners            | 1,550     |
| 14   | Liquor Store            | 2,000     |
| 15   | Your Serve Tennis       | 3,140     |
| 16   | Heel The Sole           | 1,152     |
| 17   | Johns Creek Spa         | 2,700     |
| 18   | Sharkey's Cuts for Kids | 900       |
| 19   | Kroger                  | 62,000    |
| 20   | Wild Birds Unlimited    | 3,150     |
| 21   | AVAILABLE               | 1,600     |
| 22   | Supercuts               | 1,400     |
| 23   | The UPS Store           | 1,400     |
| 24   | Ellen's Nails           | 1,400     |