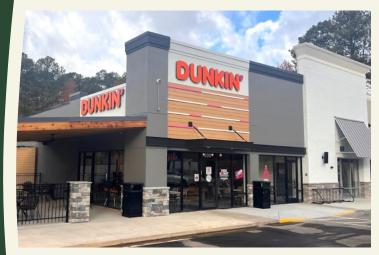

| UNIT | TENANT                   | SIZE (SF) |
|------|--------------------------|-----------|
| 25   | AVAILABLE                | 1,400     |
| 26   | Health Hut               | 1,400     |
| 27   | The Pearl Chinese & Thai | 2,800     |
| 28   | Hollywood Feed           | 3,615     |
| 29   | Altobeli's Italian       | 4,042     |
| 30   | Closet Exchange          | 2,000     |
| 31   | AVAILABLE                | 2,640     |
| 32   | Workout Anytime          | 5,053     |
| 33   | Dunkin Donuts            | 2,550     |
| 34   | LUSH Nail Bar            | 2,850     |