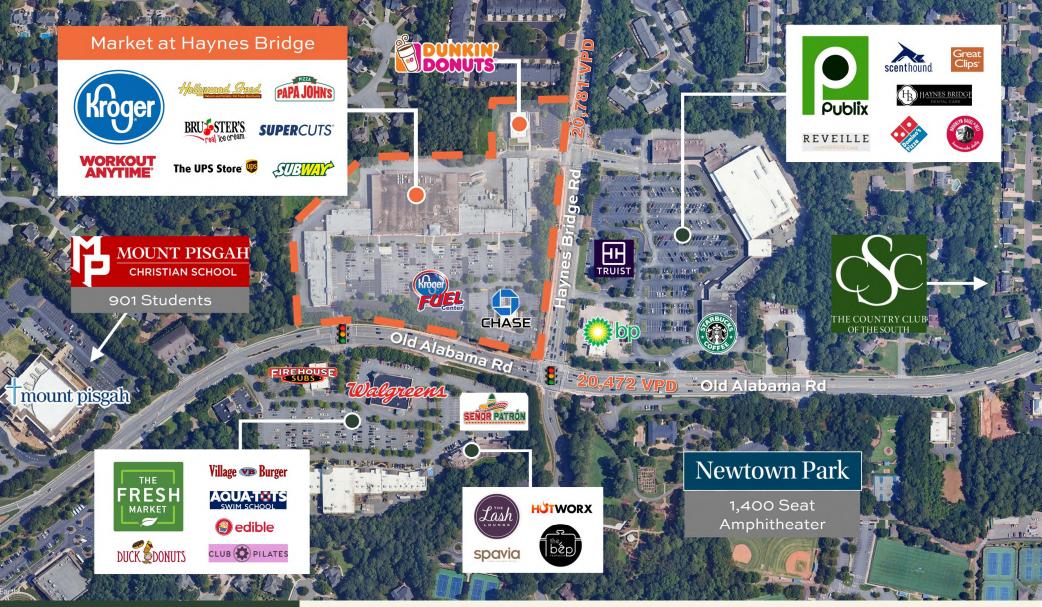

#### LEASING INFORMATION:

404-381-2220 info@bridger-properties.com

- 128,007 SF Kroger-Anchored shopping center at Old Alabama Road and Haynes Bridge Road in Alpharetta, Georgia.
- Kroger consistently sees strong annual sales, with a 24% increase in 2023!
- Located in the heart of the neighborhoods with 73,233 Residents within 3 miles.
- Incredible exposure with combined Traffic Counts of 41,253 VPD at the intersection.
- Very Affluent trade area with Household Incomes above \$140,000.
- Center is within walking distance from Mount Pisgah Christian (901 Students).

### MARKET AT HAYNES BRIDGE

TRADE AREA OVERVIEW

| Population<br>2021 |         | Population Growth<br>2021 - 2026 |      | Households<br>2021 |        | Household<br>Income 2021 |           |
|--------------------|---------|----------------------------------|------|--------------------|--------|--------------------------|-----------|
|                    |         |                                  |      |                    |        |                          |           |
| зMile              | 73,233  | з Mile                           | 1.0% | зMile              | 28,320 | зMile                    | \$140,030 |
| 5 Mile             | 207,198 | 5 Mile                           | 1.1% | 5 Mile             | 79,800 | 5 Mile                   | \$129,651 |