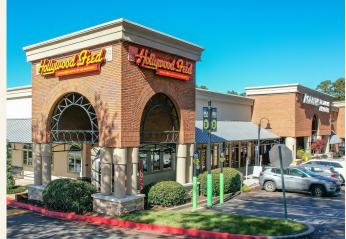

| UNIT | TENANT                   | SIZE (SF) |
|------|--------------------------|-----------|
| 25   | AVAILABLE                | 1,400     |
| 26   | Health Hut               | 1,400     |
| 27   | The Pearl Chinese & Thai | 2,800     |
| 28   | Hollywood Feed           | 3,615     |
| 29   | Altobeli's Italian       | 4,042     |
| 30   | Closet Exchange          | 2,000     |
| 31   | AVAILABLE                | 2,640     |
| 32   | Workout Anytime          | 5,053     |
| 33   | Dunkin Donuts            | 2,550     |
| 34   | LUSH Nail Bar            | 2,850     |