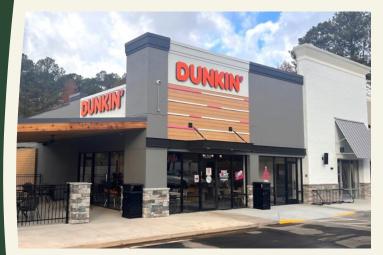

| UNIT | TENANT                   | SIZE (SF) |
|------|--------------------------|-----------|
| 25   | Foot Solutions           | 1,400     |
| 26   | Health Hut               | 1,400     |
| 27   | The Pearl Chinese & Thai | 2,800     |
| 28   | Hollywood Feed           | 3,615     |
| 29   | Altobeli's Italian       | 4,042     |
| 30   | Closet Exchange          | 2,000     |
| 31   | Urgent Vet               | 2,640     |
| 32   | Workout Anytime          | 5,053     |
| 34   | Dunkin Donuts            | 2,550     |
| 33   | AVAILABLE                | 2,850     |