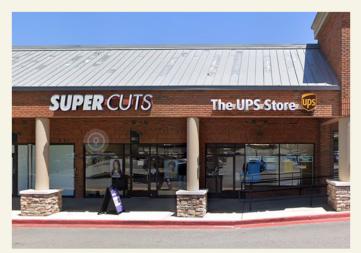

| UNIT | TENANT                  | SIZE (SF) |
|------|-------------------------|-----------|
| 13   | K&B Cleaners            | 1,550     |
| 14   | Liquor Store            | 2,000     |
| 15   | Your Serve Tennis       | 3,140     |
| 16   | Heel The Sole           | 1,152     |
| 17   | Massage Heights         | 2,700     |
| 18   | Sharkey's Cuts for Kids | 900       |
| 19   | Kroger                  | 62,000    |
| 20   | Wild Birds Unlimited    | 3,150     |
| 21   | AVAILABLE               | 1,600     |
| 22   | Supercuts               | 1,400     |
| 23   | The UPS Store           | 1,400     |
| 24   | Ellen's Nails           | 1,400     |