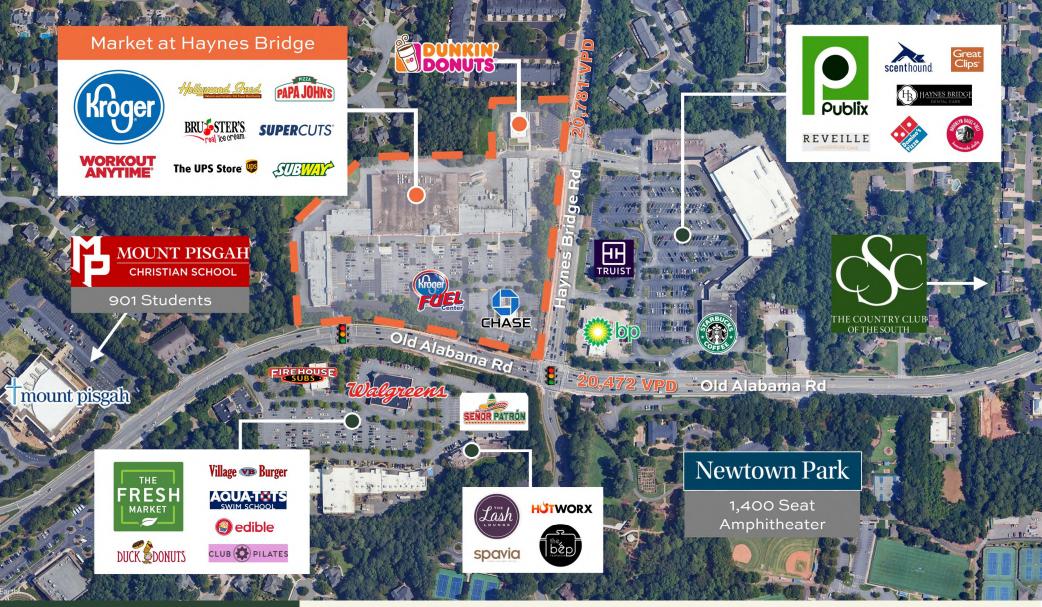

#### LEASING INFORMATION:

404-381-2220 info@bridger-properties.com

- 128,007 SF Kroger-Anchored shopping center at Old Alabama Road and Haynes Bridge Road in Alpharetta, Georgia.
- Kroger consistently sees strong annual sales, with a 24% increase in 2023!
- Located in the heart of the neighborhoods with 73,233 Residents within 3 miles.
- Incredible exposure with combined Traffic Counts of 41,253 VPD at the intersection.
- Very Affluent trade area with Household Incomes above \$140,000.
- Center is within walking distance from Mount Pisgah Christian (901 Students).

### MARKET AT HAYNES BRIDGE

TRADE AREA OVERVIEW

| Population<br>2021 |         | Population Growth<br>2021 - 2026 |      | Households<br>2021 |        | Household<br>Income 2021 |           |
|--------------------|---------|----------------------------------|------|--------------------|--------|--------------------------|-----------|
|                    |         |                                  |      |                    |        |                          |           |
| зMile              | 73,233  | зMile                            | 1.0% | зMile              | 28,320 | зMile                    | \$140,030 |
| 5 Mile             | 207,198 | 5 Mile                           | 1.1% | 5 Mile             | 79,800 | 5 Mile                   | \$129,651 |