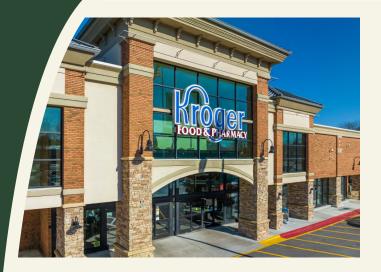

#### LEASING INFORMATION:

404-381-2220 info@bridger-properties.com

- 128,007 SF Kroger-Anchored shopping center at Old Alabama Road and Haynes Bridge Road in Alpharetta, Georgia.
- Kroger consistently sees strong annual sales, with a 24% increase in 2023!
- Located in the heart of the neighborhoods with 73,233 Residents within 3 miles.
- Incredible exposure with combined Traffic Counts of 41,253 VPD at the intersection.
- Very Affluent trade area with Household Incomes above \$140,000.
- Center is within walking distance from Mount Pisgah Christian (901 Students).

| UNIT | TENANT                  | SIZE (SF) |
|------|-------------------------|-----------|
| 13   | K&B Cleaners            | 1,550     |
| 14   | Liquor Store            | 2,000     |
| 15   | Your Serve Tennis       | 3,140     |
| 16   | Heel The Sole           | 1,152     |
| 17   | Massage Heights         | 2,700     |
| 18   | Sharkey's Cuts for Kids | 900       |
| 19   | Kroger                  | 62,000    |
| 20   | Wild Birds Unlimited    | 3,150     |
| 21   | AVAILABLE               | 1,600     |
| 22   | Supercuts               | 1,400     |
| 23   | The UPS Store           | 1,400     |
| 24   | Ellen's Nails           | 1,400     |