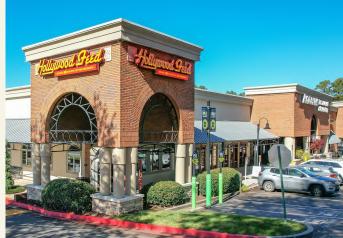

| UNIT | TENANT                   | SIZE (SF) |
|------|--------------------------|-----------|
| 25   | Foot Solutions           | 1,400     |
| 26   | Health Hut               | 1,400     |
| 27   | The Pearl Chinese & Thai | 2,800     |
| 28   | Hollywood Feed           | 3,615     |
| 29   | Altobeli's Italian       | 4,042     |
| 30   | Closet Exchange          | 2,000     |
| 31   | Urgent Vet               | 2,640     |
| 32   | Workout Anytime          | 5,053     |
| 34   | Dunkin Donuts            | 2,550     |
| 33   | AVAILABLE                | 2,850     |