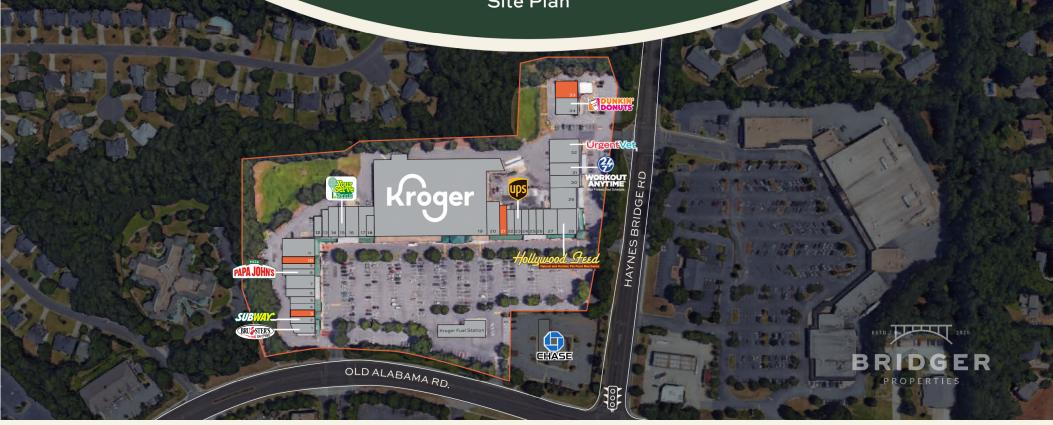

## MARKET AT HAYNES BRIDGE

Site Plan

| UNIT | TENANT                   | SIZE (SF) |
|------|--------------------------|-----------|
| 1    | Bruster's Ice Cream      | 1,125     |
| 2    | Subway                   | 1,425     |
| З    | AVAILABLE                | 1,200     |
| 4    | Sweet Samba              | 900       |
| 5    | Andolini                 | 1,200     |
| 6    | Details Boutique         | 1,400     |
| 7    | Atlanta Diamonds Design  | 2,800     |
| 8    | Papa John's              | 1,360     |
| 9    | Wing Stop                | 1,440     |
| 10   | AVAILABLE                | 1,600     |
| 11   | American Red Cross Blood | 4,000     |
| 12   | Senior Helpers           | 1,200     |

| UNIT | TENANT                  | SIZE (SF) |
|------|-------------------------|-----------|
| 13   | K&B Cleaners            | 1,550     |
| 14   | Liquor Store            | 2,000     |
| 15   | Your Serve Tennis       | 3,140     |
| 16   | Heel The Sole           | 1,152     |
| 17   | Massage Heights         | 2,700     |
| 18   | Sharkey's Cuts for Kids | 900       |
| 19   | Kroger                  | 62,000    |
| 20   | Wild Birds Unlimited    | 3,150     |
| 21   | AVAILABLE               | 1,600     |
| 22   | Supercuts               | 1,400     |
| 23   | The UPS Store           | 1,400     |
| 24   | Ellen's Nails           | 1,400     |

| UNIT | TENANT                   | SIZE (SF) |
|------|--------------------------|-----------|
| 25   | Foot Solutions           | 1,400     |
| 26   | Health Hut               | 1,400     |
| 27   | The Pearl Chinese & Thai | 2,800     |
| 28   | Hollywood Feed           | 3,615     |
| 29   | Altobeli's Italian       | 4,042     |
| 30   | Closet Exchange          | 2,000     |
| 31   | Urgent Vet               | 2,640     |
| 32   | Workout Anytime          | 5,053     |
| 34   | Dunkin Donuts            | 2,550     |
| 33   | AVAILABLE                | 2,850     |