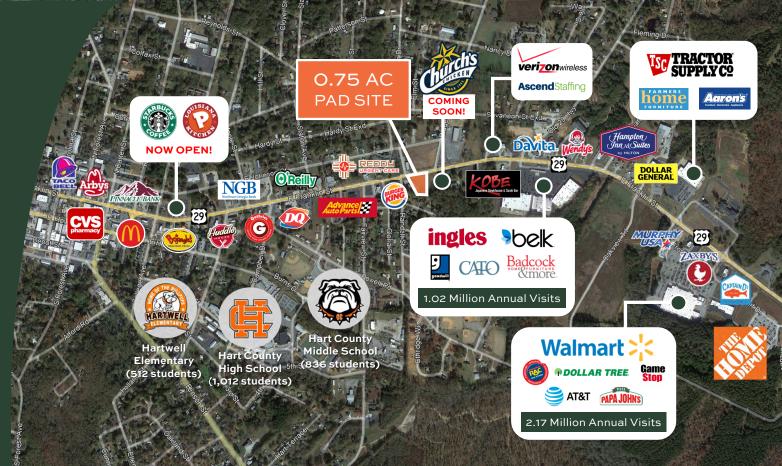

## 0.75 ACRE PAD SITE

E. Franklin Street & Ridge Road Hartwell, Georgia 30643

Hart County

## LEASING INFORMATION

JIMMY DAVIS 770.597.0490 jimmy.davis@bridger-properties.com

- FOR SALE: 0.75 Acre Pad Site next to the soon-to-come Church's Chicken at US-29/ E. Franklin Street and Ridge Road in Hartwell, Georgia.
- E. Franklin Street is the Main Retail Corridor for Hartwell with the Walmart and Ingles shopping centers generating 3.19 Million Visits per year!
- Tons of families in the area with 2,300 students within 5 minutes of the property.
- Property is Zoned B-2 and has Full Access on E. Franklin Street. Delivery will be a Pad-Ready condition that is rough graded with all utilities available.