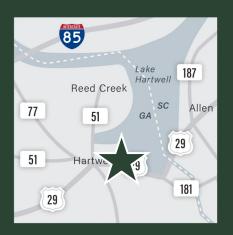

## 0.75 ACRE PAD SITE

E. Franklin Street & Ridge Road Hartwell, Georgia 30643

Hart County

## LEASING INFORMATION

JIMMY DAVIS 770.597.0490 jimmy.davis@bridger-properties.com

- FOR SALE: 0.75 Acre Pad Site next to the soon-to-come Church's Chicken at US-29/ E. Franklin Street and Ridge Road in Hartwell, Georgia.
- E. Franklin Street is the Main Retail Corridor for Hartwell with the Walmart and Ingles shopping centers generating 3.19 Million Visits per year!
- Tons of families in the area with 2,300 students within 5 minutes of the property.
- Property is Zoned B-2 and has Full Access on E. Franklin Street. Delivery will be a Pad-Ready condition that is rough graded with all utilities available.