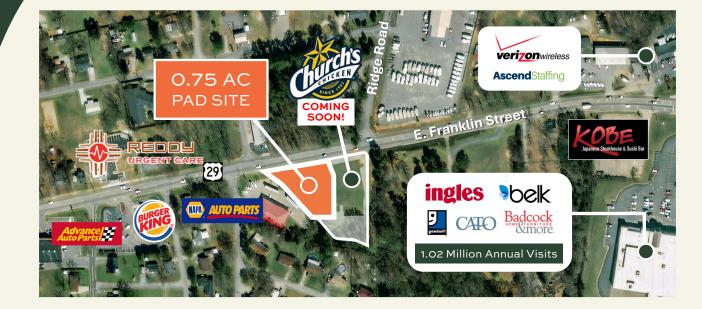

## 0.75 ACRE PAD SITE

E. Franklin Street & Ridge Road Hartwell, Georgia 30643

Hart County

## LEASING INFORMATION

JIMMY DAVIS 770.597.0490 jimmy.davis@bridger-properties.com

- FOR SALE: 0.75 Acre Pad Site next to the soon-to-come Church's Chicken at US-29/ E. Franklin Street and Ridge Road in Hartwell, Georgia.
- E. Franklin Street is the Main Retail Corridor for Hartwell with the Walmart and Ingles shopping centers generating 3.19 Million Visits per year!
- Tons of families in the area with 2,300 students within 5 minutes of the property.
- Property is Zoned B-2 and has Full Access on E. Franklin Street. Delivery will be a Pad-Ready condition that is rough graded with all utilities available.