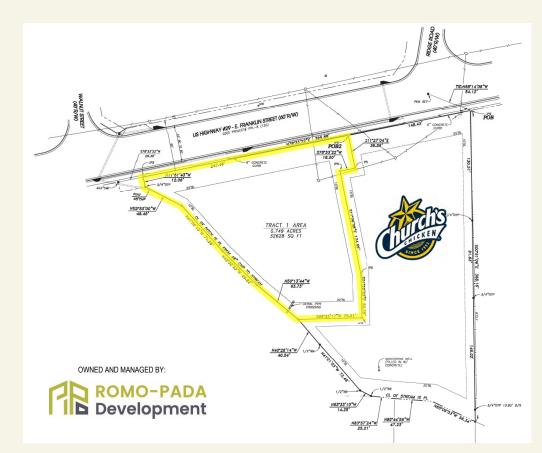

ing centers generating 3.19 Million Visits per year!
- Tons of families in the area with 2,300 students within 5 minutes of the property.
- Property is Zoned B-2 and has Full Access on E. Franklin Street. Delivery will be a Pad-Ready condition that is rough graded with all utilities available.

| <b>İİİ</b> | Total<br>Population |
|------------|---------------------|
| 1 MILE:    | 2,639               |
| з MILE:    | 9,453               |
| 5 MILE:    | 14,205              |
|            |                     |



3 MILE: 3,818

5 MILE: 5,720



5 MILE: \$61,338

1MILE: \$38,520 3MILE: \$60,423 TotalEmployees

1 MILE: 3,309 3 MILE: 5,248 5 MILE: 5,864

## 0.75 ACRE PAD SITE

**AERIAL & SURVEY** 

## LEASING INFORMATION

**JIMMY DAVIS** 770.597.0490 jimmy.davis@bridger-properties.com