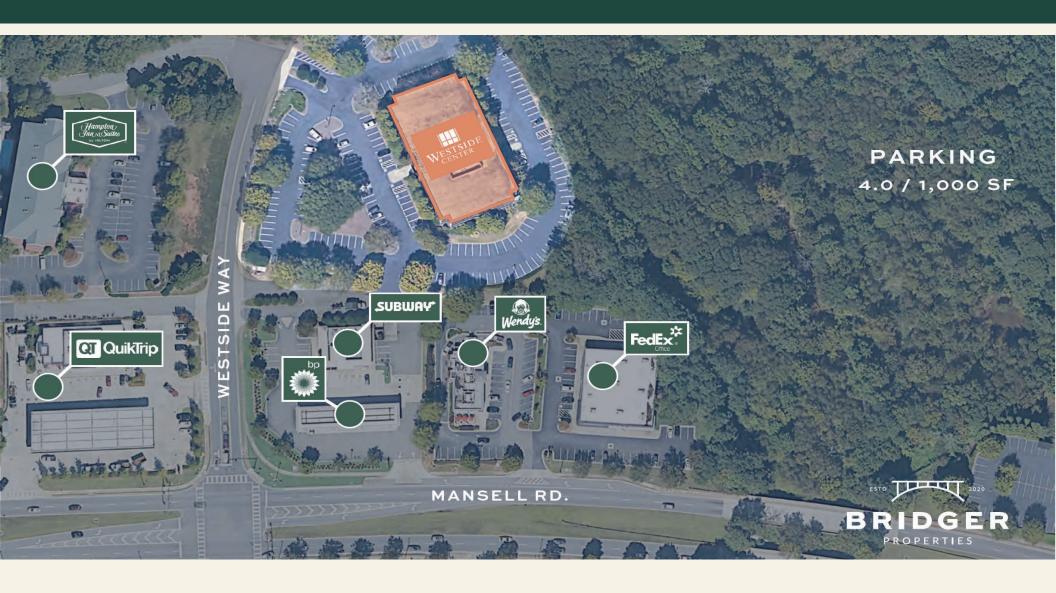

## DRIVING DISTANCES

### LOCATION

#### **DRIVE TIME**

to Georgia-400 0.5 mi.

to Alpharetta Highway 0.5 mi.

to Holcomb Bridge R. 1.9 mi.

to Interstate 285 9.7 mi.

For leasing information: