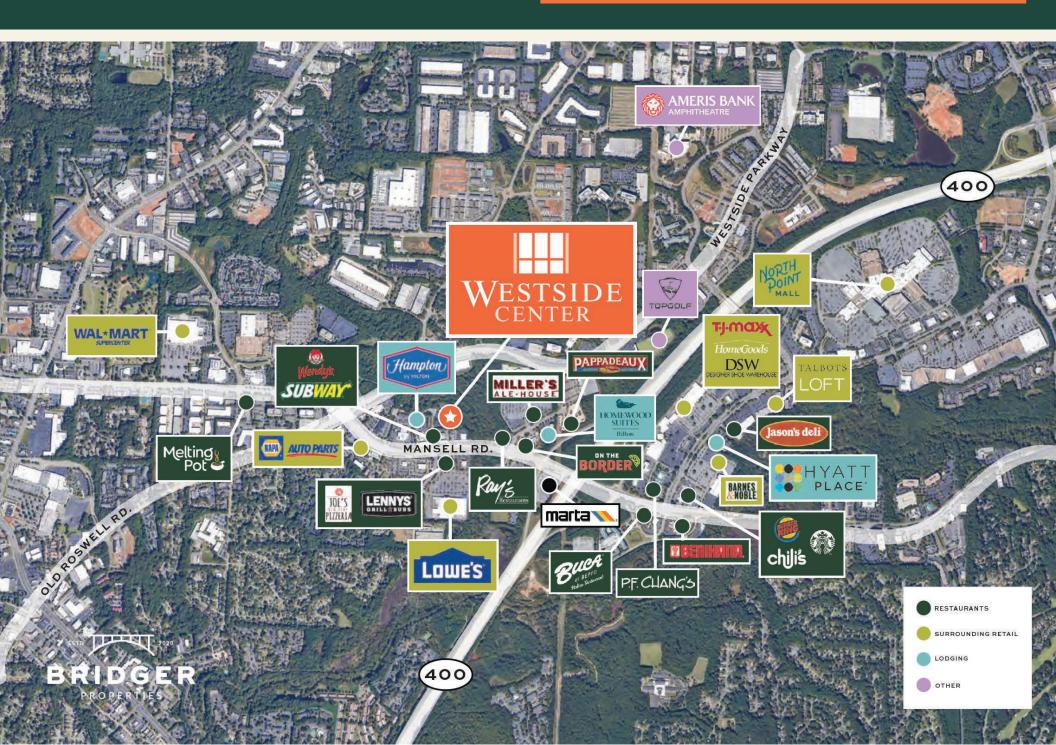

## **ASSET OVERVIEW**

- Well-capatalized ownership
- Several restaurants within walking distance
- Close proximity to North Point Mall

- High-end lobby, bathroom and elevator finishes
- Located at the intersection of Mansell Rd. and Georgia 400

## TRADE AREA OVERVIEW