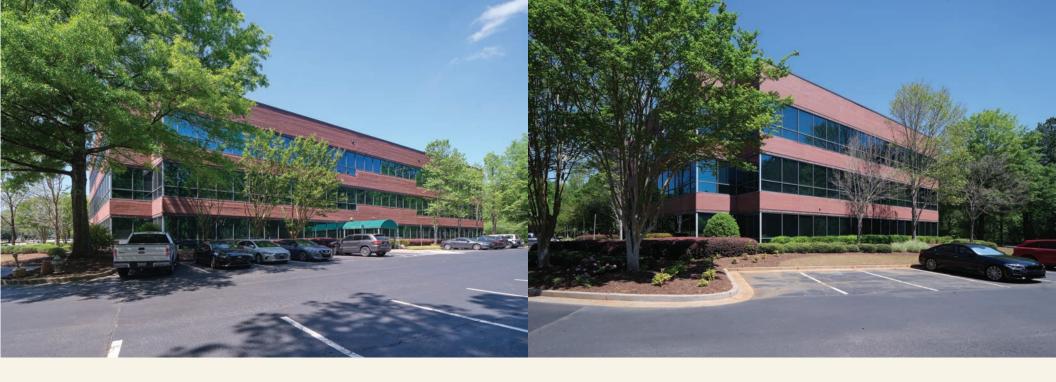

# WESTSIDE CENTER

10745 Westside Way Alpharetta, GA 30009

Three Story
Office Building

Located in North Fulton



For leasing information:

#### **Brian Howell**

brian.howell@bridger-properties.com 404.381.2220



Located a half mile west of Georgia-400, Westside Center is a 3-story building located in Alpharetta. Parking is easy and abundant with a surface parking ration of 4 per 1,000. Recently renovated lobbies, new elevator shells, and updated bathrooms foster a first rate work environment.



## PROPERTY DETAILS

| LANDLORD            | Realco             | PRIMARY BUILDING SITE   | 5.02 acres  |
|---------------------|--------------------|-------------------------|-------------|
| LEASING COMPANY     | Bridger Properties | PARKING RATIO           | 4 per 1,000 |
| PROPERTY MANAGEMENT | JLL                | STORIES                 | 3           |
| YEAR BUILT          | 1995               | STANDARD FLOOR<br>PLATE | 21,000 SF   |

## **ASSET OVERVIEW**



- Well-capatalized ownership
- Several restaurants within walking distance
- Close proximity to North Point Mall

- High-end lobby, bathroom and elevator finishes
- Located at the intersection of Mansell Rd. and Georgia 400

## TRADE AREA OVERVIEW



## PROPERTY PHOTOS









## DRIVING DISTANCES

### LOCATION

#### **DRIV