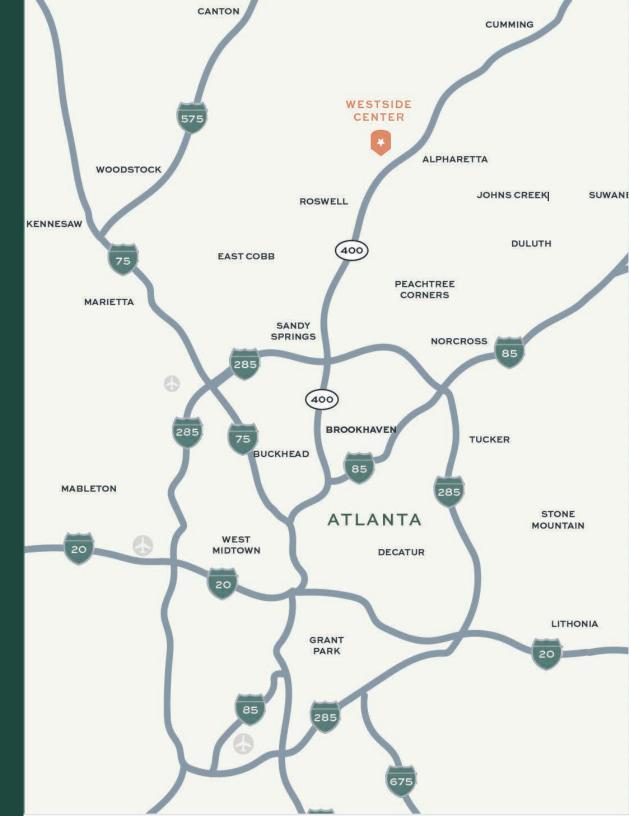

## TRADE AREA OVERVIEW

## DRIVING DISTANCES

#### **DRIVE TIME**

to Georgia-400 0.5 mi.

to Alpharetta Highway 0.5 mi.

to Holcomb Bridge R. 1.9 mi.

to Interstate 285 9.7 mi.

For leasing information: