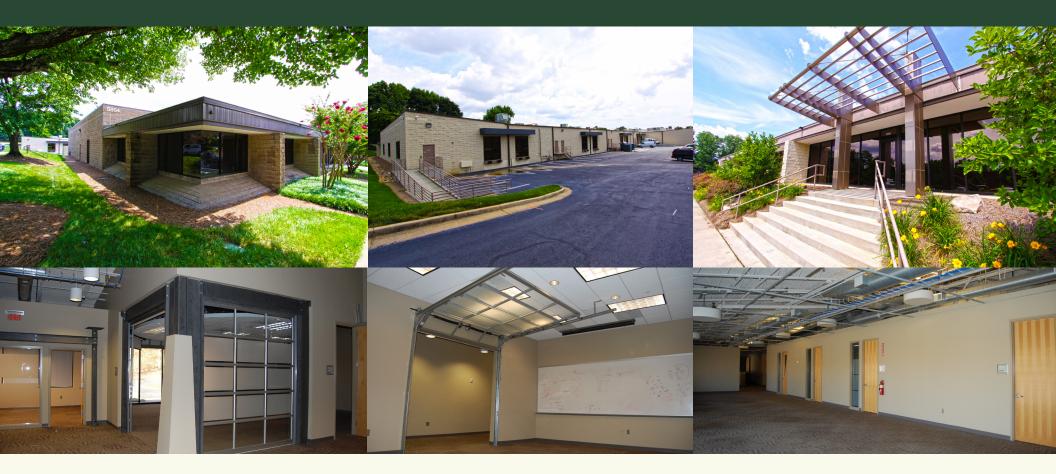

## 5923 PEACHTREE INDUSTRIAL

50,084 SF OFFICE SPACE

5854 PEACHTREE CORNERS

> 30,375 SF OFFICE SPACE

Peachtree Tech is centrally located in Peachtree Corners, Georgia. With convenient access to Peachtree Parkway and Peachtree Industrial, this building is ideal for any corporate headquarters. The modern buildout creates a sleek, yet comfortable environment. Features include a raised-floor server room with dry sprinkler vsystem, roll-up conference room doors, and open ceilings. Schedule a tour to experience Peachtree Tech, Peachtree Corners' newest office space solution!