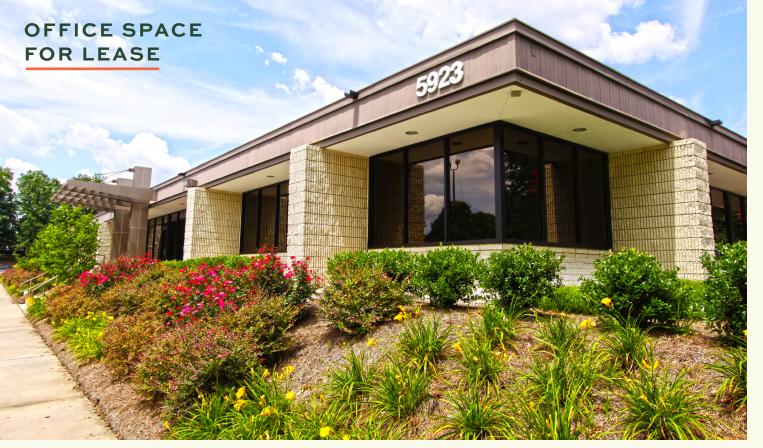

## 5923 PEACHTREE INDUSTRIAL

50,084 SF OFFICE SPACE

5854 PEACHTREE CORNERS

> 30,375 SF OFFICE SPACE

Peachtree Tech is centrally located in Peachtree Corners, Georgia. With convenient access to Peachtree Parkway and Peachtree Industrial, this building is ideal for any corporate headquarters. The modern buildout creates a sleek, yet comfortable environment. Features include a raised-floor server room with dry sprinkler vsystem, roll-up conference room doors, and open ceilings. Schedule a tour to experience Peachtree Tech, Peachtree Corners' newest office space solution!