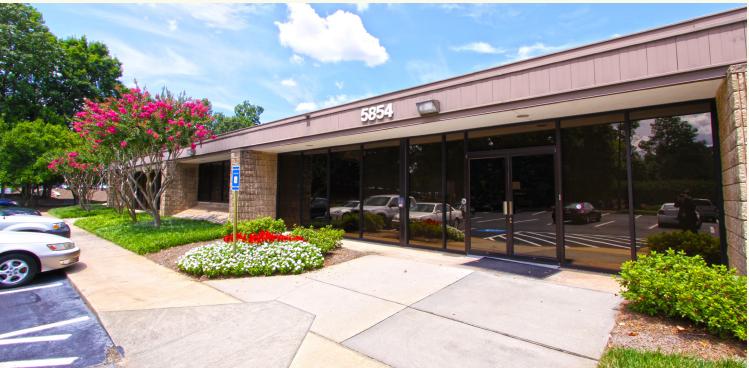

## 5923 PEACHTREE INDUSTRIAL

50,084 SF OFFICE SPACE

5854 PEACHTREE CORNERS

> 30,375 SF OFFICE SPACE

Peachtree Tech is centrally located in Peachtree Corners, Georgia. With convenient access to Peachtree Parkway and Peachtree Industrial, this building is ideal for any corporate headquarters. The modern buildout creates a sleek, yet comfortable environment. Features include a raised-floor server room with dry sprinkler vsystem, roll-up conference room doors, and open ceilings. Schedule a tour to experience Peachtree Tech, Peachtree Corners' newest office space solution!