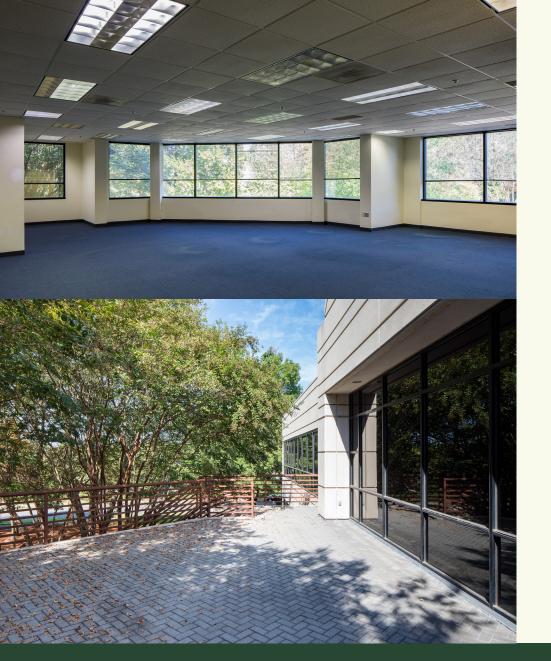

## PROPERTY HIGHLIGHTS

- Great Johns Creek location for HQ, high tech, or R&D user.
- Walking distance to Medley Johns Creek 200,000 SF of retail, restaurants, and entertainment.
- 4.0 : 1,000 SF parking ratio.
- Offices built-out along window line.
- Private balcony for second-floor tenant.