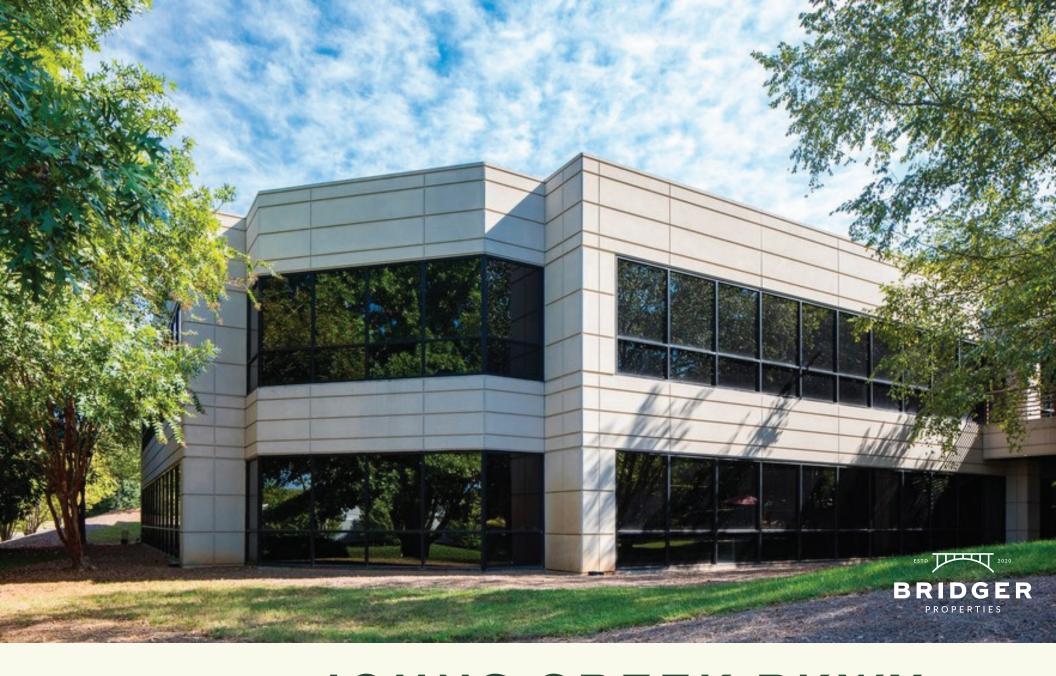

## 11445 JOHNS CREEK PKWY

PRIME LOCATION IN JOHNS CREEK

## **PROPERTY DETAILS**

| ADDRESS   | 11445 Johns Creek Parkway<br>Johns Creek, GA 30097 |
|-----------|----------------------------------------------------|
| SUBMARKET | Johns Creek<br>N Fulton                            |
| SIZE      | 40,000 SF                                          |
| USE       | Office / Education                                 |

## PROPERTY HIGHLIGHTS

- Great Johns Creek location for HQ, high tech, or R&D user.
- Walking distance to Medley Johns Creek 200,000 SF of retail, restaurants, and entertainment.
- 4.0 : 1,000 SF parking ratio.
- Offices built-out along window line.
- Private balcony for second-floor tenant.