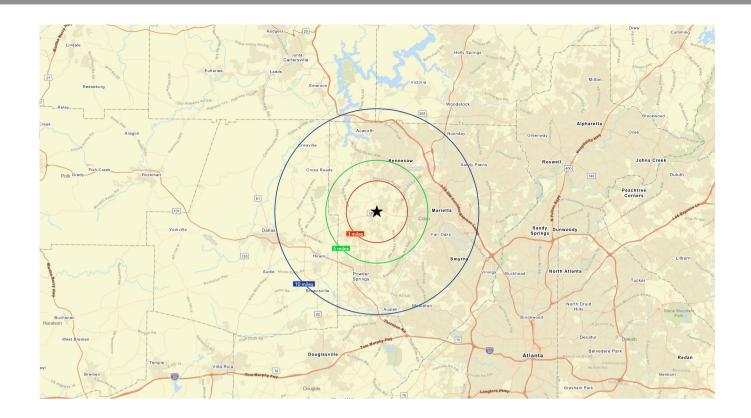

|                  | 3 MILES   |
|------------------|-----------|
| Households       | 13,219    |
| Population       | 39,029    |
| Household Income | \$149,452 |

source: ESRI

## **5 MILES**

43,515 125,742 \$131,185

# **10 MILES**

198,348 555,381 \$96,624

Soma OFT

ANN TAYLOR

TALBOTS

sunglass hut

Soft Surroundings