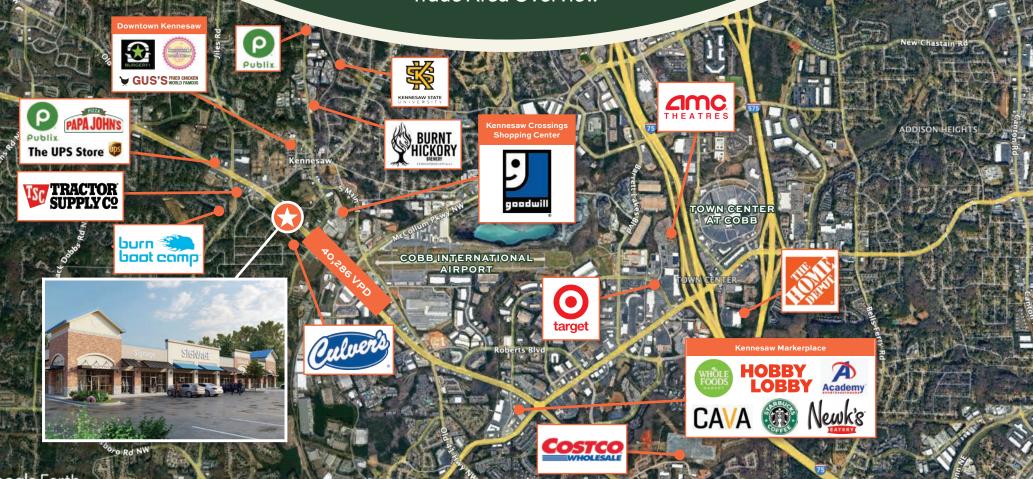

SITE PLAN LAYOUTS

AERIAL

N COBB Star NW

CIT SELEE

PO, PBG LAD

-

**Trade Area Overview** 

| ŤŤŤ        |         |  |
|------------|---------|--|
| Population |         |  |
| 1 Mile     | 6,848   |  |
| 3 Mile     | 74,302  |  |
| 5 Mile     | 171,545 |  |