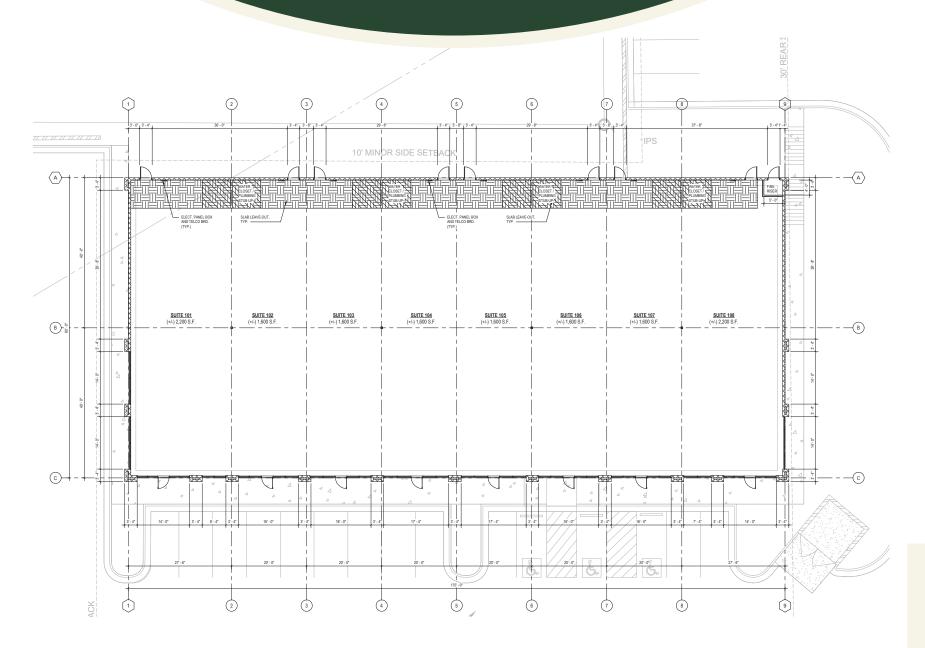

SITE PLAN LAYOUTS

AERIAL

N COBB Star NW

CIT SELEE

PO, PBG LAD

-

**Trade Area Overview** 

| ŤŤŤ        |         |  |
|------------|---------|--|
| Population |         |  |
| 1 Mile     | 6,848   |  |
| 3 Mile     | 74,302  |  |
| 5 Mile     | 171,545 |  |