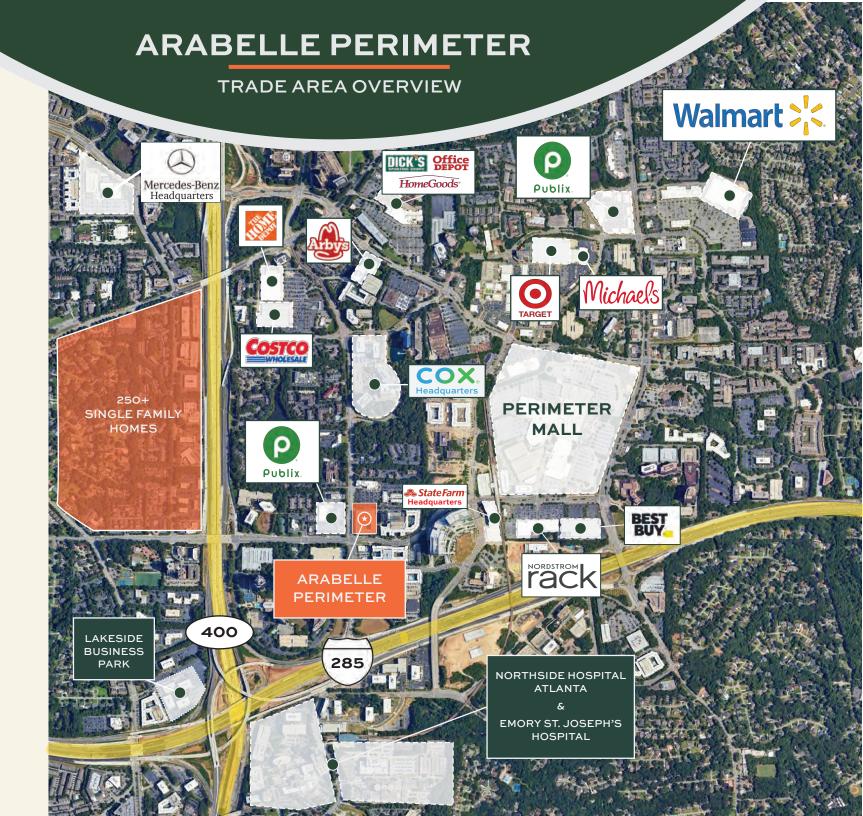

## **Anna Crist**

anna.crist@bridger-properties.com

- A 5-minute walk from State Farm's new campus with over 8,000 employees on site.
- Notable Fortune 500 companies in the submarket include Arby's, Cox Communications, Hewlett Packard, Mercedes Benz, UPS, etc.
- Neighboring major retailers include Publix, PetSmart Home Depot, Costco, Target, Dick's, etc.
- Hard corner in the heart of the prominent Central Perimeter commercial district

- Average Household Incomes of over \$142,000 within a 3-mile radius
- Surrounded by Class A office buildings, retail centers, medical facilities, and hospitiality developments
- First level of the deck is free retail customer parking that's easily accessible to the retail spaces
- Signalized intersection of Peachtree Dunwoody Road and Hammond Drive.
   Multiple access points and seamless connectivity to I-285 and GA 400