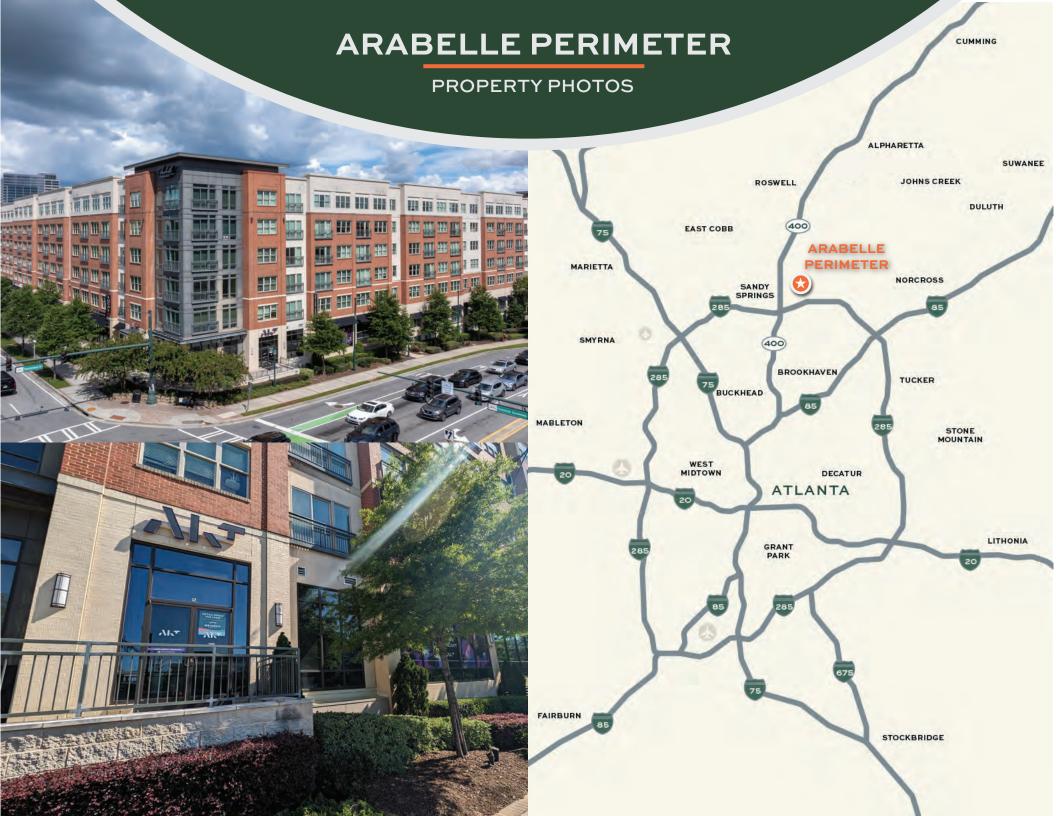

## Arabelle Perimeter

1110 Hammond Dr Sandy Springs, GA 30328

**AVAILABLE FOR LEASE 2,410 SF of retail space** 

For Leasing Information