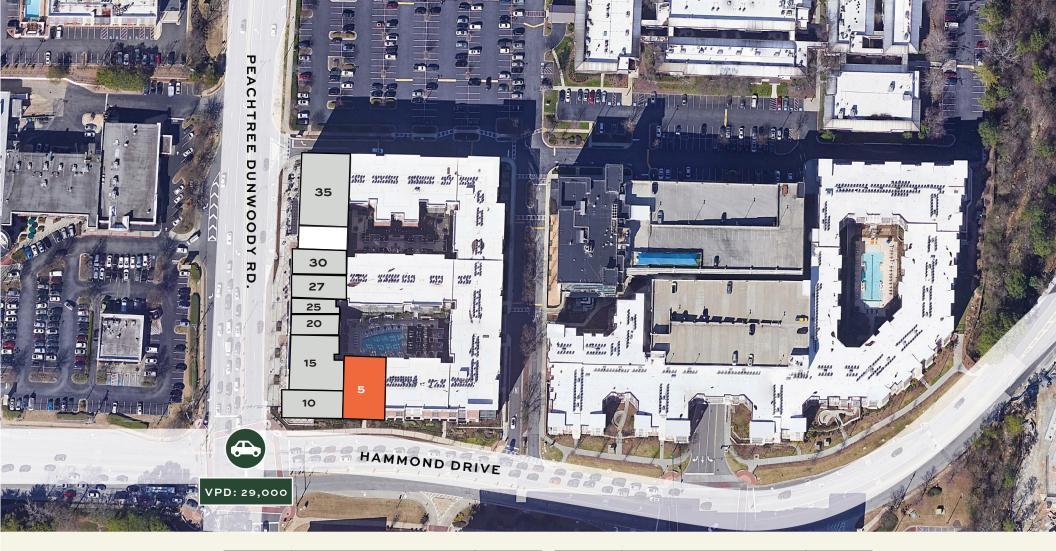

## ARABELLE PERIMETER

SITE PLAN

| UNIT | TENANT               | SF    | UNIT | TENANT                     | SF    |
|------|----------------------|-------|------|----------------------------|-------|
| 35   | Grub Burger          | 4,100 | 20   | Lush Nails                 | 2,281 |
| 30   | Sugar Shane's        | 775   | 15   | The Local Wood Fired Grill | 3,384 |
| 27   | Big House Barbershop | 1,304 | 10   | Just Love Coffee           | 2,025 |
| 25   | Rush Bowls           | 920   | 5    | AVAILABLE                  | 2,410 |