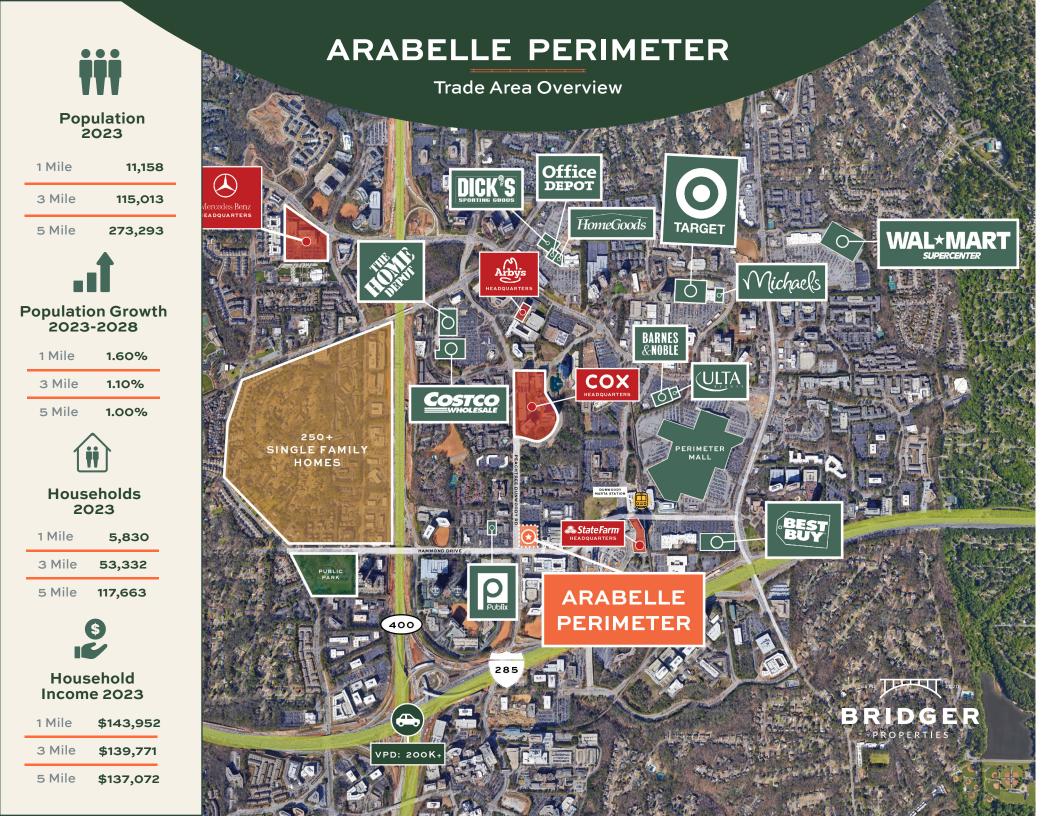

#### 404-632-9074

info@bridger-properties.com

- The submarket is home to +/- 5,500,000 SF of retail & +/- 29,000 SF of office.
- A 5-minute walk from State Farm's new campus with over 8,000 employees on site.
- Other notable Fortune 500 companies in the submarket includes Arby's, Cox Communications, Hewlett Packard, Mercedes Benz, UPS, etc.
- Neighboring major retailers include Publix, PetSmart, Home Depot, Costco, Target, Dick's, etc.

- The surrounding neighboring median household income is 60% greater than the Atlanta MSA average.
- Since 2018, 5 apartment complexes have been built within a two-mile radius, consisting of nearly 2,000 units.
- Located near the intersection of Peachtree Dunwoody Road, 29,000 VPD