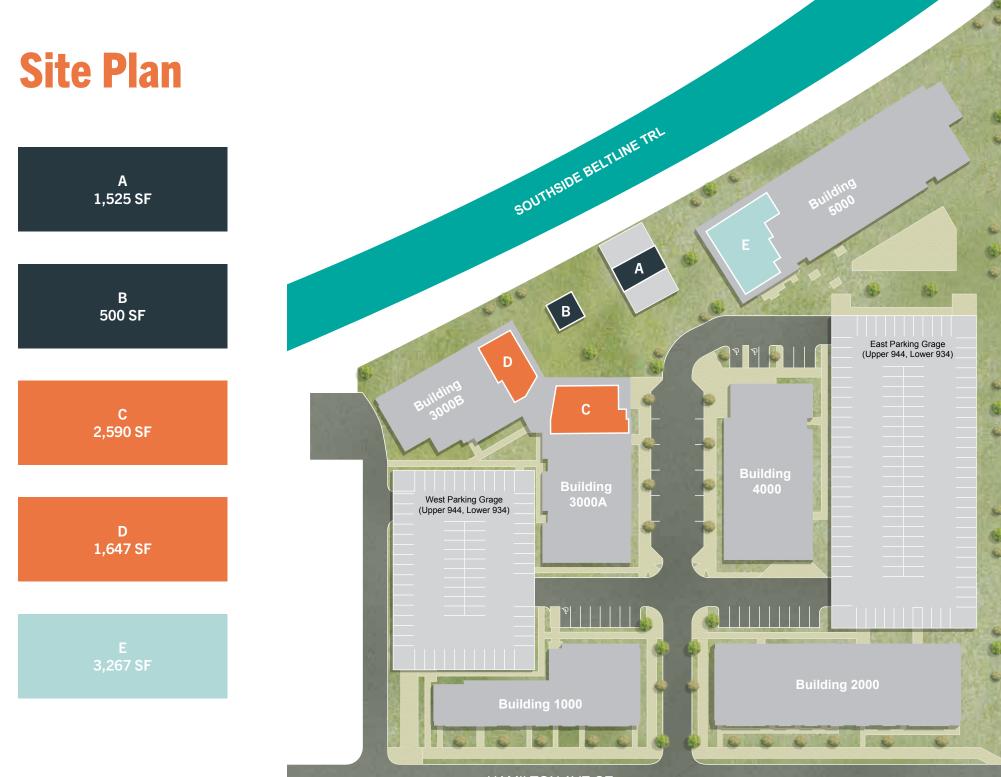

## Heights neighborhood on the Southside BeltLine Trail.

Situated along the former Atlanta and West Point rail line, now formally known as the Atlanta Beltline, this 6 acre property contains structures dating back to 1930 and will consist of five midrise apartment buildings containing 265 units and over 6,000 square feet of retail.

Over 6,000 square feet of retail, restaurant and entertainment space featuring unique, historical charm.

Potential for open-air liquor license allowing the sale of to-go drinks into the outdoor space. Large outdoor area with ample seating and green space.