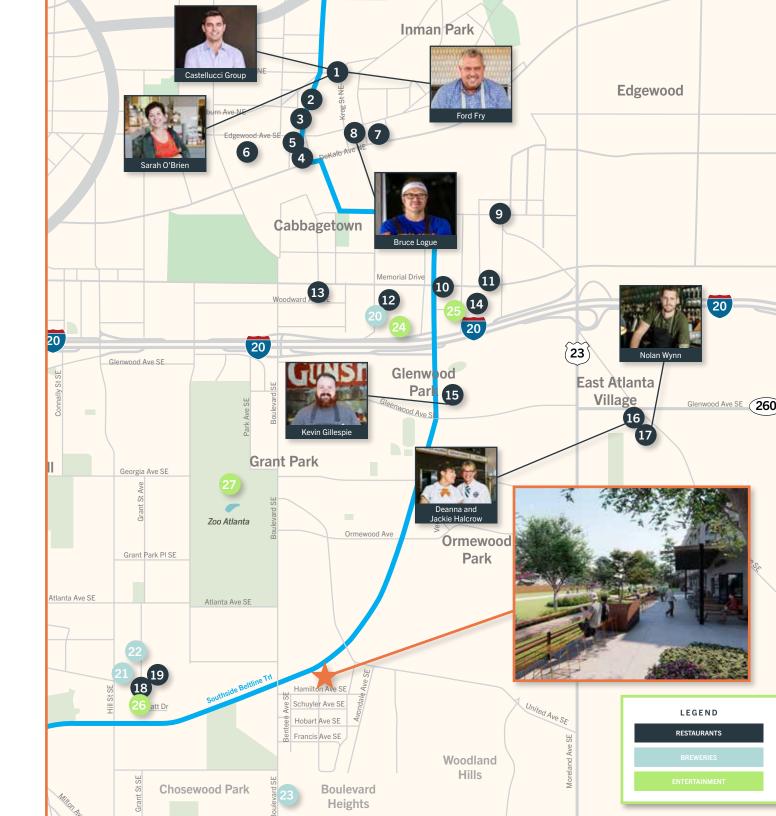

### **Amenities**

| 1  | Superica                  |
|----|---------------------------|
|    | Bar Mercado               |
|    | Little Tart               |
|    | Watchman's                |
|    | Ticonderoga Club          |
|    | Jeni's Ice Cream          |
|    | Fred's Meat & Bread       |
| 2  | Nina & Rafi               |
| 3  | Hawkers Asian Street Food |
| 4  | Shake Shack               |
| 5  | Cold Beer                 |
| 6  | Staplehouse               |
| 7  | Revolution Doughnuts      |
| 8  | Boccalupo                 |
| 9  | Parkgrounds               |
| 10 | Muchacho                  |
| 11 | Home Grown                |
| 12 | Wonderkid                 |
| 13 | Grindhouse Killer Burgers |
| 14 | Girl Diver                |
| 15 | Gunshow                   |
| 16 | Emerald City Bagels       |
| 17 | Banshee                   |
| 18 | Buteco                    |
| 19 | Patria Cocina             |
|    |                           |

20 Three Taverns Imaginarium
21 Elsewhere Brewing
22 Eventide Brewing
23 Red's Beer Garden

| The Eastern  |
|--------------|
| AMC Theatres |
| Pin & Proper |
| Zoo Atlanta  |