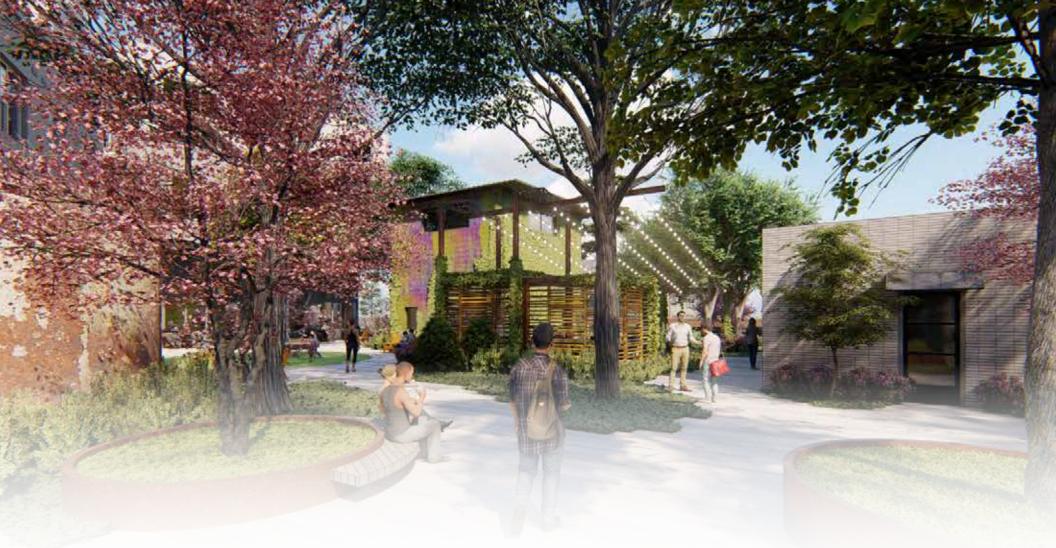

## THE **PENMAN**

A 215,000 square foot mixed-use development located in the charming neighborhood of Grant Park and adjacent to the Southside Beltline Trail that provides interconnectivity to several surrounding neighborhoods. The goal of The Penman is to serve the needs and desires of the neighbors in Boulevard Heights, Grant Park, Ormewood Park, Chosewood Park, Peoplestown and the daily visitors on the Westside Beltline Trail. Since 1929, The Penman was a collection of industrial style buildings formerly home to the Commercial Acetylene Company, a maker of commercial acetylene gas, which was used in the early 1900's as a source of fuel for both lamps and welding torches. Today, the vintage buildings are being refurbished back to life in over 6,000 square feet of bright and modern retail and dining concepts, along with a large gathering area to invite the visitors of the Beltline trail into the project experience. Combining the convenient location off the Atlanta Beltline with the warmth and hospitality of a familiar family-friendly neighborhood establishment, The Penman seeks to create a neighborhood experience that is destination worthy.

Over 6,000 square feet of retail, restaurant and entertainment space featuring unique, historical charm.

Potential for open-air liquor license allowing the sale of to-go drinks into the outdoor space. Large outdoor area with ample seating and green space.

Highly curated mix of destination style shopping, dining and entertainment, that highlights both local and regional talent.

HAMILTON AVE SE

- 1335 Boulevard SE 398 For-Sale Condominiums and Townhomes
- 99 University Ave SW 400 Multifamily Apartments
- 841 Killian St SE 194 Multifamily Apartments
- Alexan Summerhill 315 Apartments
- Summerhill Apartments Phase II 520 Multifamily Apartments